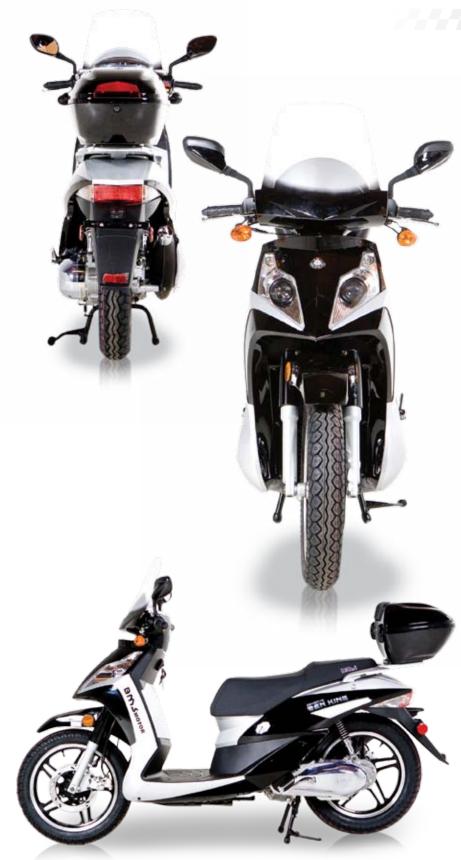

- 14.75 HP 4 stroke Water cooled
- JUMBO SIZE-UNIQUE DESIGN
- FRONT & REAR Aluminum Wheels
- **3 in1** Damping Suspension (Air+Oil+Spring)
- Genuine Jing Bing Carburetor
- Fully Automatic CVT / ABS

D.O.T. E.P.A. C.A.R.B.

### BMS TBX-260 "UPGRADED" VS "STANDARD" Spec. Comparison

|                         | TBS-260 Upgraded Speccfication                                                                                                                                                                                                                                                                                                                                  | Standard Specification                                                                                                                                                          |
|-------------------------|-----------------------------------------------------------------------------------------------------------------------------------------------------------------------------------------------------------------------------------------------------------------------------------------------------------------------------------------------------------------|---------------------------------------------------------------------------------------------------------------------------------------------------------------------------------|
| Rear Suspension         | -Style<br>The suspension unit sits in the center of the bike.<br>-Connection<br>Hight strength. Billet Alumium Swing Arm with four ""needle roller being"".<br>-Feature<br>""3 in 1 "" Damping concepts (Air + Oil + Spring)<br>Our suspension applies much more comfortable. You may find tune the suspentsion<br>to suit the weight load & Driving condition" | <ul> <li>Style</li> <li>Regular style / sits on the both side of the bike.</li> <li>Very common design</li> <li>Connection</li> <li>The suspension is not adjustable</li> </ul> |
| Front Suspension        | Super sized / 41mm higher Damping suspension.It coordinate with the design and give Driver better feedback on the road.                                                                                                                                                                                                                                         | 30mm regular suspension                                                                                                                                                         |
| Front Aluminum<br>Wheel | Five spoke aluminum wheel for " High Speed Cruising". Classic Design and best for long term high speed crusising                                                                                                                                                                                                                                                | Regular 3 spoke Aluminum casting wheel                                                                                                                                          |
| Front Disc Brake        | Diameter 245x4 mm extra large brake disc. Increase safety for driver in higher speed.                                                                                                                                                                                                                                                                           | Diameter 190x3 small disc brake                                                                                                                                                 |
| Carburetor              | Genuine made in Taiwan "Jing Bing" brand carburator                                                                                                                                                                                                                                                                                                             | Regular Chinese made "Da Shun" carburetor                                                                                                                                       |
| Wind Shield             | High Strenth Windshield                                                                                                                                                                                                                                                                                                                                         | Regular Windshield                                                                                                                                                              |

| Engine Model /Displacement                    | Single Cylinder, 4-Stroke, SOHC / 257cc |
|-----------------------------------------------|-----------------------------------------|
| Cooling System                                | Water Cooled                            |
| <ul> <li>Bore</li> </ul>                      | 70.0                                    |
| <ul> <li>Stroke</li> </ul>                    | 66.8                                    |
| Compression Ratio                             | 10.0                                    |
| <ul> <li>Max power</li> </ul>                 | 14.75 HP / 6500 RPM                     |
| <ul> <li>Max Torque</li> </ul>                | 13 Lb-Ft / 5500 RPM                     |
| <ul> <li>Max Horse Power(HP)</li> </ul>       | 14.75 HP                                |
| <ul> <li>Starter System</li> </ul>            | Electronic Ignition                     |
| <ul> <li>Ignition Type</li> </ul>             | C.D.I.                                  |
| <ul> <li>Lubrication</li> </ul>               | Wet Sump                                |
| <ul> <li>Engine Oil</li> </ul>                | SAE10W-40                               |
| <ul> <li>Transmission / Drive Line</li> </ul> | Fully Automatic CVT / Chain Drive       |
| <ul> <li>Overall L X W X H (in)</li> </ul>    | 88.00 X 30.00 X 51.00                   |
| Seat Height                                   | 29.00                                   |
| <ul> <li>Rider Capacity</li> </ul>            | 2                                       |
| <ul> <li>Dry Weight</li> </ul>                | 377                                     |
| <ul> <li>Gross Weight</li> </ul>              | 470                                     |
| Brake (F/R)                                   | Disc / Disc                             |
| <ul> <li>Tire Front</li> </ul>                | 110/90-13                               |
| <ul> <li>Tire Rear</li> </ul>                 | 130/60-13                               |
| <ul> <li>Fuel Tank Capacity</li> </ul>        | 3.5                                     |
| Suspension Front                              | Dual Telescopic Forks                   |
| <ul> <li>Suspension Rear</li> </ul>           | Rear Coil over Shock                    |
| <ul> <li>AGE Restriction</li> </ul>           | 16                                      |
| <ul> <li>Load Capacity</li> </ul>             | 330                                     |
| <ul> <li>Battery</li> </ul>                   | 12V / 6Ah                               |
| Package L X W X H (in)                        | 88.00 X 30.00 X 51.00                   |
| <ul> <li>Qty for 40HQ</li> </ul>              | 30                                      |