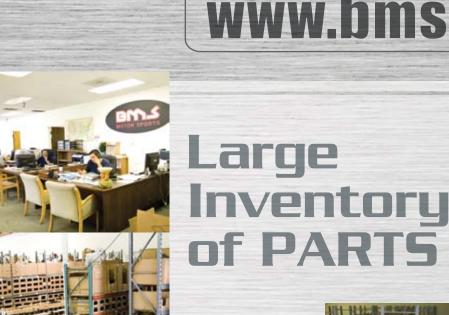

|
| <ul> <li>Fuel Tank Capacity</li> </ul>        | 1.5                             |
| <ul> <li>Suspension Front</li> </ul>          | Dual Telescopic Forks           |
| <ul> <li>Suspension Rear</li> </ul>           | Rear Coil over Shock            |
| <ul> <li>AGE Restriction</li> </ul>           | 16                              |
| <ul> <li>Load Capacity</li> </ul>             | 200                             |
| <ul> <li>Battery</li> </ul>                   | 12V / 7Ah                       |
| <ul> <li>Package L X W X H (in)</li> </ul>    | 73.00 X 30.00 X 41.00           |
| Qty for 40HQ                                  | 70                              |

Engine Model /Displacement Single Cylinder, SOHC / 49.5cc
 Cooling System Air Cooled



## **Excellent Arrangement**







# www.bmsmotor.com