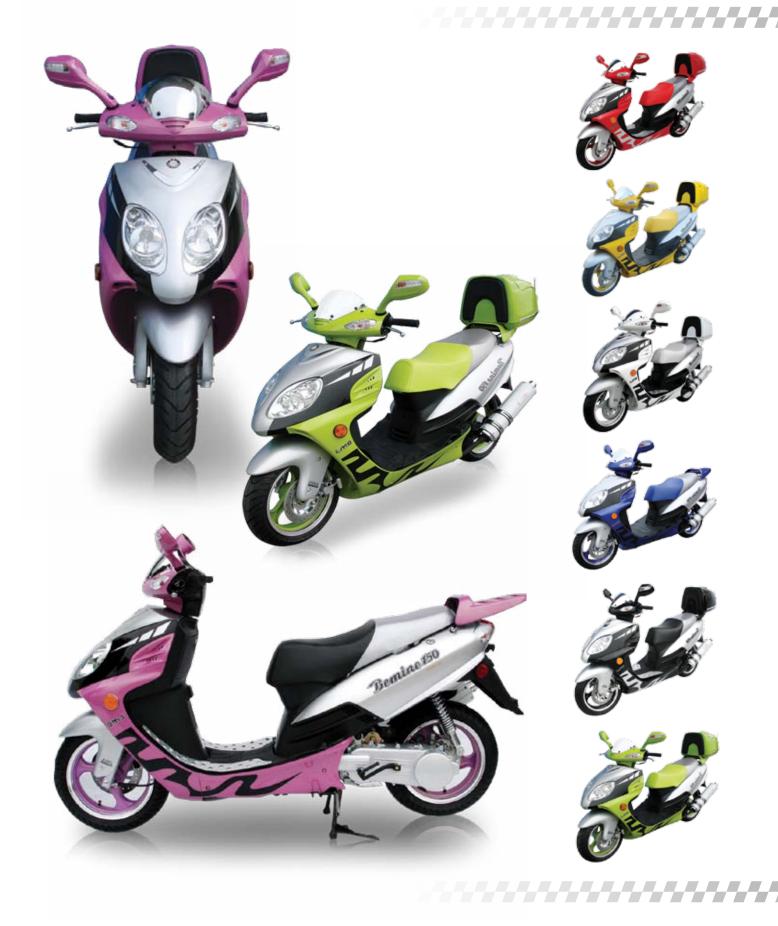

re Rear</li> </ul>                 | 130/60-13-4PR                     |
| <ul> <li>Fuel Tank Capacity</li> </ul>        | 1.2                               |
| <ul> <li>Suspension Front</li> </ul>          | Dual Telescopic Forks             |
| Suspension Rear                               | Rear Coil over Shock              |
| <ul> <li>AGE Restriction</li> </ul>           | 16                                |
| <ul> <li>Load Capacity</li> </ul>             | 250                               |
| <ul> <li>Battery</li> </ul>                   | 12V / 6Ah                         |
| Package L X W X H (in)                        | 73.60 X 22.40 X 34.60             |
| <ul> <li>Qty for 40HQ</li> </ul>              | 75                                |

D.O.T. E.P.A.

C.A.R.B. GREEN STICKE















|     | 11 |
|-----|----|
|     | 1  |
| . 1 | e  |
|     |    |

| <ul> <li>Bore</li> </ul>                      | 39.0                            |
|-----------------------------------------------|---------------------------------|
| <ul> <li>Stroke</li> </ul>                    | 41.5                            |
| <ul> <li>Compression Ratio</li> </ul>         | 10.5                            |
| <ul> <li>Max power</li> </ul>                 | 3.0 HP / 7500 RPM               |
| <ul> <li>Max Torque</li> </ul>                | 2.2 Lb-Ft / 6000 RPM            |
| <ul> <li>Max Horse Power(HP)</li> </ul>       | 3.0 HP                          |
| <ul> <li>Starter System</li> </ul>            | Electronic Ignition, Kick Start |
| <ul> <li>Ignition Type</li> </ul>