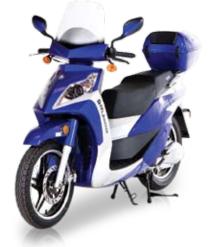

- 14.75 HP 4 stroke Water cooled
- JUMBO SIZE-UNIQUE DESIGN
- FRONT & REAR Aluminum Wheels
- **3 in1** Damping Suspension (Air+Oil+Spring)
- Genuine Jing Bing Carburetor
- Fully Automatic CVT / ABS

D.O.T. E.P.A. C.A.R.B.

### BMS TBX-260 "UPGRADED" VS "STANDARD" Spec. Comparison

|                         | TBS-260 Upgraded Speccfication                                                                                                                                                                                                                                                                                                                                  | Standard Specification                                                                                                                                                          |
|-------------------------|-----------------------------------------------------------------------------------------------------------------------------------------------------------------------------------------------------------------------------------------------------------------------------------------------------------------------------------------------------------------|---------------------------------------------------------------------------------------------------------------------------------------------------------------------------------|
| Rear Suspension         | -Style<br>The suspension unit sits in the center of the bike.<br>-Connection<br>Hight strength. Billet Alumium Swing Arm with four ""needle roller being"".<br>-Feature<br>""3 in 1 "" Damping concepts (Air + Oil + Spring)<br>Our suspension applies much more comfortable. You may find tune the suspentsion<br>to suit the weight load & Driving condition" | <ul> <li>Style</li> <li>Regular style / sits on the both side of the bike.</li> <li>Very common design</li> <li>Connection</li> <li>The suspension is not adjustable</li> </ul> |
| Front Suspension        | Super sized / 41mm higher Damping suspension.It coordinate with the design and give Driver better feedback on the road.                                                                                                                                                                                                                                         | 30mm regular suspension                                                                                                                                                         |
| Front Aluminum<br>Wheel | Five spoke aluminum wheel for " High Speed Cruising". Classic Design and best for long term high speed crusising                                                                                                                                                                                                                                                | Regular 3 spoke Aluminum casting wheel                                                                                                                                          |
| Front Disc Brake        | Diameter 245x4 mm extra large brake disc. Increase safety for driver in higher speed.                                                                                                                                                                                                                                                                           | Diameter 190x3 small disc brake                                                                                                                                                 |
| Carburetor              | Genuine made in Taiwan "Jing Bing" brand carburator                                                                                                                                                                                                                                                                                                             | Regular Chinese made "Da Shun" carburetor                                                                                                                                       |
| Wind Shield             | High Strenth Windshield                                                                                                                                                                                                                                                                                                                                         | Regular Windshield                                                                                                                                                              |

| Engine Model /Displacement                    | Single Cylinder, 4-Stroke, SOHC / 257cc |
|-----------------------------------------------|-----------------------------------------|
| Cooling System                                | Water Cooled                            |
| <ul> <li>Bore</li> </ul>                      | 70.0                                    |
| <ul> <li>Stroke</li> </ul>                    | 66.8                                    |
| Compression Ratio                             | 10.0                                    |
| <ul> <li>Max power</li> </ul>                 | 14.75 HP / 6500 RPM                     |
| <ul> <li>Max Torque</li> </ul>                | 13 Lb-Ft / 5500 RPM                     |
| <ul> <li>Max Horse Power(HP)</li> </ul>       | 14.75 HP                                |
| <ul> <li>Starter System</li> </ul>            | Electronic Ignition                     |
| <ul> <li>Ignition Type</li> </ul>             | C.D.I.                                  |
| <ul> <li>Lubrication</li> </ul>               | Wet Sump                                |
| <ul> <li>Engine Oil</li> </ul>                | SAE10W-40                               |
| <ul> <li>Transmission / Drive Line</li> </ul> | Fully Automatic CVT / Chain Drive       |
| <ul> <li>Overall L X W X H (in)</li> </ul>    | 88.00 X 30.00 X 51.00                   |
| Seat Height                                   | 29.00                                   |
| <ul> <li>Rider Capacity</li> </ul>            | 2                                       |
| <ul> <li>Dry Weight</li> </ul>                | 377                                     |
| <ul> <li>Gross Weight</li> </ul>              | 470                                     |
| Brake (F/R)                                   | Disc / Disc                             |
| <ul> <li>Tire Front</li> </ul>                | 110/90-13                               |
| <ul> <li>Tire Rear</li> </ul>                 | 130/60-13                               |
| <ul> <li>Fuel Tank Capacity</li> </ul>        | 3.5                                     |
| Suspension Front                              | Dual Telescopic Forks                   |
| <ul> <li>Suspension Rear</li> </ul>           | Rear Coil over Shock                    |
| <ul> <li>AGE Restriction</li> </ul>           | 16                                      |
| <ul> <li>Load Capacity</li> </ul>             | 330                                     |
| <ul> <li>Battery</li> </ul>                   | 12V / 6Ah                               |
| Package L X W X H (in)                        | 88.00 X 30.00 X 51.00                   |
| <ul> <li>Qty for 40HQ</li> </ul>              | 30                                      |