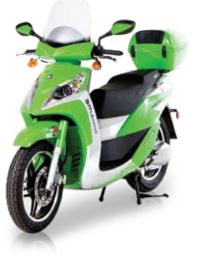

- 14.75 HP 4 stroke Water cooled
- JUMBO SIZE-UNIQUE DESIGN
- FRONT & REAR Aluminum Wheels
- **3 in1** Damping Suspension (Air+Oil+Spring)
- Genuine Jing Bing Carburetor
- Fully Automatic CVT / ABS

D.O.T. E.P.A. C.A.R.B.

### BMS TBX-260 "UPGRADED" VS "STANDARD" Spec. Comparison

|                         | TBS-260 Upgraded Speccfication                                                                                                                                                                                                                                                                                                                                  | Standard Specification                                                                                                                                                          |
|-------------------------|-----------------------------------------------------------------------------------------------------------------------------------------------------------------------------------------------------------------------------------------------------------------------------------------------------------------------------------------------------------------|---------------------------------------------------------------------------------------------------------------------------------------------------------------------------------|
| Rear Suspension         | -Style<br>The suspension unit sits in the center of the bike.<br>-Connection<br>Hight strength. Billet Alumium Swing Arm with four ""needle roller being"".<br>-Feature<br>""3 in 1 "" Damping concepts (Air + Oil + Spring)<br>Our suspension applies much more comfortable. You may find tune the suspentsion<br>to suit the weight load & Driving condition" | <ul> <li>Style</li> <li>Regular style / sits on the both side of the bike.</li> <li>Very common design</li> <li>Connection</li> <li>The suspension is not adjustable</li> </ul> |
| Front Suspension        | Super sized / 41mm higher Damping suspension.It coordinate with the design and give Driver better feedback on the road.                                                                                                                                                                                                                                         | 30mm regular suspension                                                                                                                                                         |
| Front Aluminum<br>Wheel | Five spoke aluminum wheel for " High Speed Cruising". Classic Design and best for long term high speed crusising                                                                                                                                                                                                                                                | Regular 3 spoke Aluminum casting wheel                                                                                                                                          |
| Front Disc Brake        | Diameter 245x4 mm extra large brake disc. Increase safety for driver in higher speed.                                                                                                                                                                                                                                                                           | Diameter 190x3 small disc brake                                                                                                                                                 |
| Carburetor              | Genuine made in Taiwan "Jing Bing" brand carburator                                                                                                                                                                                                                                                                                                             | Regular Chinese made "Da Shun" carburetor                                                                                                                                       |
| Wind Shield             | High Strenth Windshield                                                                                                                                                                                                                                                                                                                                         | Regular Windshield                                                                                                                                                              |

| Engine Model /Displacement                    | Single Cylinder, 4-Stroke, SOHC / 257cc |
|-----------------------------------------------|-----------------------------------------|
| Cooling System                                | Water Cooled                            |
| <ul> <li>Bore</li> </ul>                      | 70.0                                    |
| <ul> <li>Stroke</li> </ul>                    | 66.8                                    |
| Compression Ratio                             | 10.0                                    |
| <ul> <li>Max power</li> </ul>                 | 14.75 HP / 6500 RPM                     |
| <ul> <li>Max Torque</li> </ul>                | 13 Lb-Ft / 5500 RPM                     |
| <ul> <li>Max Horse Power(HP)</li> </ul>       | 14.75 HP                                |
| <ul> <li>Starter System</li> </ul>            | Electronic Ignition                     |
| <ul> <li>Ignition Type</li> </ul>             | C.D.I.                                  |
| <ul> <li>Lubrication</li> </ul>               | Wet Sump                                |
| <ul> <li>Engine Oil</li> </ul>                | SAE10W-40                               |
| <ul> <li>Transmission / Drive Line</li> </ul> | Fully Automatic CVT / Chain Drive       |
| <ul> <li>Overall L X W X H (in)</li> </ul>    | 88.00 X 30.00 X 51.00                   |
| Seat Height                                   | 29.00                                   |
| <ul> <li>Rider Capacity</li> </ul>            | 2                                       |
| <ul> <li>Dry Weight</li> </ul>                | 377                                     |
| <ul> <li>Gross Weight</li> </ul>              | 470                                     |
| Brake (F/R)                                   | Disc / Disc                             |
| <ul> <li>Tire Front</li> </ul>                | 110/90-13                               |
| <ul> <li>Tire Rear</li> </ul>                 | 130/60-13                               |
| <ul> <li>Fuel Tank Capacity</li> </ul>        | 3.5                                     |
| Suspension Front                              | Dual Telescopic Forks                   |
| <ul> <li>Suspension Rear</li> </ul>           | Rear Coil over Shock                    |
| <ul> <li>AGE Restriction</li> </ul>           | 16                                      |
| <ul> <li>Load Capacity</li> </ul>             | 330                                     |
| <ul> <li>Battery</li> </ul>                   | 12V / 6Ah                               |
| Package L X W X H (in)                        | 88.00 X 30.00 X 51.00                   |
| <ul> <li>Qty for 40HQ</li> </ul>              | 30                                      |