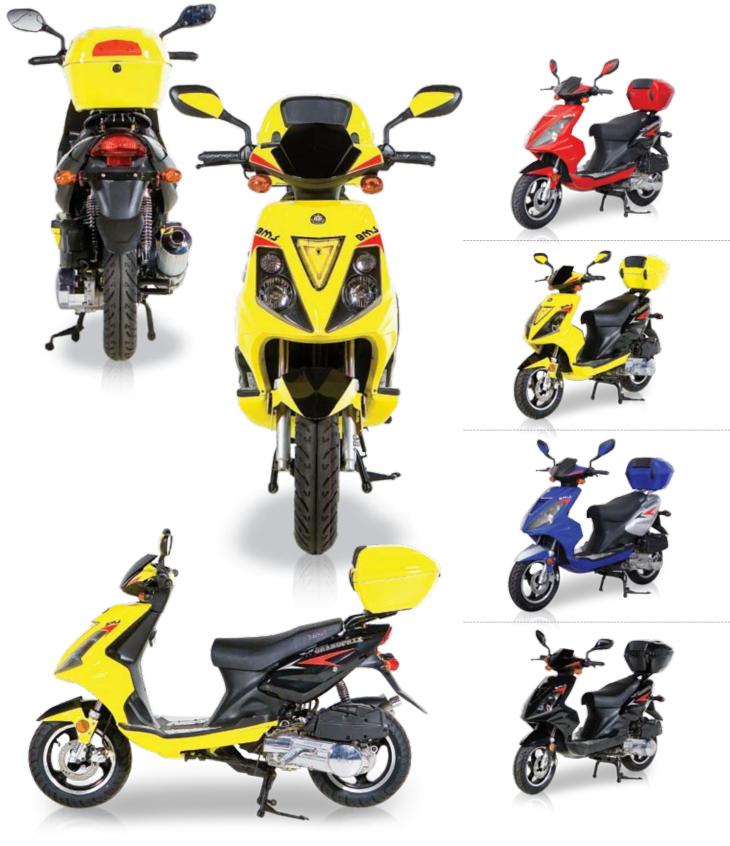

- 14.75 HP 4 stroke Water cooled
- JUMBO SIZE-UNIQUE DESIGN
- FRONT & REAR Aluminum Wheels
- **3 in1** Damping Suspension (Air+Oil+Spring)
- Genuine Jing Bing Carburetor
- Fully Automatic CVT / ABS

D.O.T. E.P.A. C.A.R.B.

### BMS TBX-260 "UPGRADED" VS "STANDARD" Spec. Comparison

|                         | TBS-260 Upgraded Speccfication                                                                                                                                                                                                                                                                                                                                  | Standard Specification                                                                                                                                                          |
|-------------------------|-----------------------------------------------------------------------------------------------------------------------------------------------------------------------------------------------------------------------------------------------------------------------------------------------------------------------------------------------------------------|---------------------------------------------------------------------------------------------------------------------------------------------------------------------------------|
| Rear Suspension         | -Style<br>The suspension unit sits in the center of the bike.<br>-Connection<br>Hight strength. Billet Alumium Swing Arm with four ""needle roller being"".<br>-Feature<br>""3 in 1 "" Damping concepts (Air + Oil + Spring)<br>Our suspension applies much more comfortable. You may find tune the suspentsion<br>to suit the weight load & Driving condition" | <ul> <li>Style</li> <li>Regular style / sits on the both side of the bike.</li> <li>Very common design</li> <li>Connection</li> <li>The suspension is not adjustable</li> </ul> |
| Front Suspension        | Super sized / 41mm higher Damping suspension.It coordinate with the design and give Driver better feedback on the road.                                                                                                                                                                                                                                         | 30mm regular suspension                                                                                                                                                         |
| Front Aluminum<br>Wheel | Five spoke aluminum wheel for " High Speed Cruising". Classic Design and best for long term high speed crusising                                                                                                                                                                                                                                                | Regular 3 spoke Aluminum casting wheel                                                                                                                                          |
| Front Disc Brake        | Diameter 245x4 mm extra large brake disc. Increase safety for driver in higher speed.                                                                                                                                                                                                                                                                           | Diameter 190x3 small disc brake                                                                                                                                                 |
| Carburetor              | Genuine made in Taiwan "Jing Bing" brand carburator                                                                                                                                                                                                                                                                                                             | Regular Chinese made "Da Shun" carburetor                                                                                                                                       |
| Wind Shield             | High Strenth Windshield                                                                                                                                                                                                                                                                                                                                         | Regular Windshield                                                                                                                                                              |

| Engine Model /Displacement                    | Single Cylinder, 4-Stroke, SOHC / 257cc |
|-----------------------------------------------|-----------------------------------------|
| Cooling System                                | Water Cooled                            |
| <ul> <li>Bore</li> </ul>                      | 70.0                                    |
| <ul> <li>Stroke</li> </ul>                    | 66.8                                    |
| Compression Ratio                             | 10.0                                    |
| <ul> <li>Max power</li> </ul>                 | 14.75 HP / 6500 RPM                     |
| <ul> <li>Max Torque</li> </ul>                | 13 Lb-Ft / 5500 RPM                     |
| <ul> <li>Max Horse Power(HP)</li> </ul>       | 14.75 HP                                |
| <ul> <li>Starter System</li> </ul>            | Electronic Ignition                     |
| <ul> <li>Ignition Type</li> </ul>             | C.D.I.                                  |
| <ul> <li>Lubrication</li> </ul>               | Wet Sump                                |
| <ul> <li>Engine Oil</li> </ul>                | SAE10W-40                               |
| <ul> <li>Transmission / Drive Line</li> </ul> | Fully Automatic CVT / Chain Drive       |
| <ul> <li>Overall L X W X H (in)</li> </ul>    | 88.00 X 30.00 X 51.00                   |
| Seat Height                                   | 29.00                                   |
| <ul> <li>Rider Capacity</li> </ul>            | 2                                       |
| <ul> <li>Dry Weight</li> </ul>                | 377                                     |
| <ul> <li>Gross Weight</li> </ul>              | 470                                     |
| Brake (F/R)                                   | Disc / Disc                             |
| <ul> <li>Tire Front</li> </ul>                | 110/90-13                               |
| <ul> <li>Tire Rear</li> </ul>                 | 130/60-13                               |
| <ul> <li>Fuel Tank Capacity</li> </ul>        | 3.5                                     |
| Suspension Front                              | Dual Telescopic Forks                   |
| <ul> <li>Suspension Rear</li> </ul>           | Rear Coil over Shock                    |
| <ul> <li>AGE Restriction</li> </ul>           | 16                                      |
| <ul> <li>Load Capacity</li> </ul>             | 330                                     |
| <ul> <li>Battery</li> </ul>                   | 12V / 6Ah                               |
| Package L X W X H (in)                        | 88.00 X 30.00 X 51.00                   |
| <ul> <li>Qty for 40HQ</li> </ul>              | 30                                      |