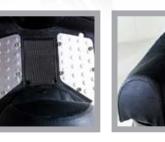

- 14.75 HP 4 stroke Water cooled
- JUMBO SIZE-UNIQUE DESIGN
- FRONT & REAR Aluminum Wheels
- **3 in1** Damping Suspension (Air+Oil+Spring)
- Genuine Jing Bing Carburetor
- Fully Automatic CVT / ABS

D.O.T. E.P.A. C.A.R.B.

### BMS TBX-260 "UPGRADED" VS "STANDARD" Spec. Comparison

|                         | TBS-260 Upgraded Speccfication                                                                                                                                                                                                                                                                                                                                  | Standard Specification                                                                                                                                                          |
|-------------------------|-----------------------------------------------------------------------------------------------------------------------------------------------------------------------------------------------------------------------------------------------------------------------------------------------------------------------------------------------------------------|---------------------------------------------------------------------------------------------------------------------------------------------------------------------------------|
| Rear Suspension         | -Style<br>The suspension unit sits in the center of the bike.<br>-Connection<br>Hight strength. Billet Alumium Swing Arm with four ""needle roller being"".<br>-Feature<br>""3 in 1 "" Damping concepts (Air + Oil + Spring)<br>Our suspension applies much more comfortable. You may find tune the suspentsion<br>to suit the weight load & Driving condition" | <ul> <li>Style</li> <li>Regular style / sits on the both side of the bike.</li> <li>Very common design</li> <li>Connection</li> <li>The suspension is not adjustable</li> </ul> |
| Front Suspension        | Super sized / 41mm higher Damping suspension.It coordinate with the design and give Driver better feedback on the road.                                                                                                                                                                                                                                         | 30mm regular suspension                                                                                                                                                         |
| Front Aluminum<br>Wheel | Five spoke aluminum wheel for " High Speed Cruising". Classic Design and best for long term high speed crusising                                                                                                                                                                                                                                                | Regular 3 spoke Aluminum casting wheel                                                                                                                                          |
| Front Disc Brake        | Diameter 245x4 mm extra large brake disc. Increase safety for driver in higher speed.                                                                                                                                                                                                                                                                           | Diameter 190x3 small disc brake                                                                                                                                                 |
| Carburetor              | Genuine made in Taiwan "Jing Bing" brand carburator                                                                                                                                                                                                                                                                                                             | Regular Chinese made "Da Shun" carburetor                                                                                                                                       |
| Wind Shield             | High Strenth Windshield                                                                                                                                                                                                                                                                                                                                         | Regular Windshield                                                                                                                                                              |