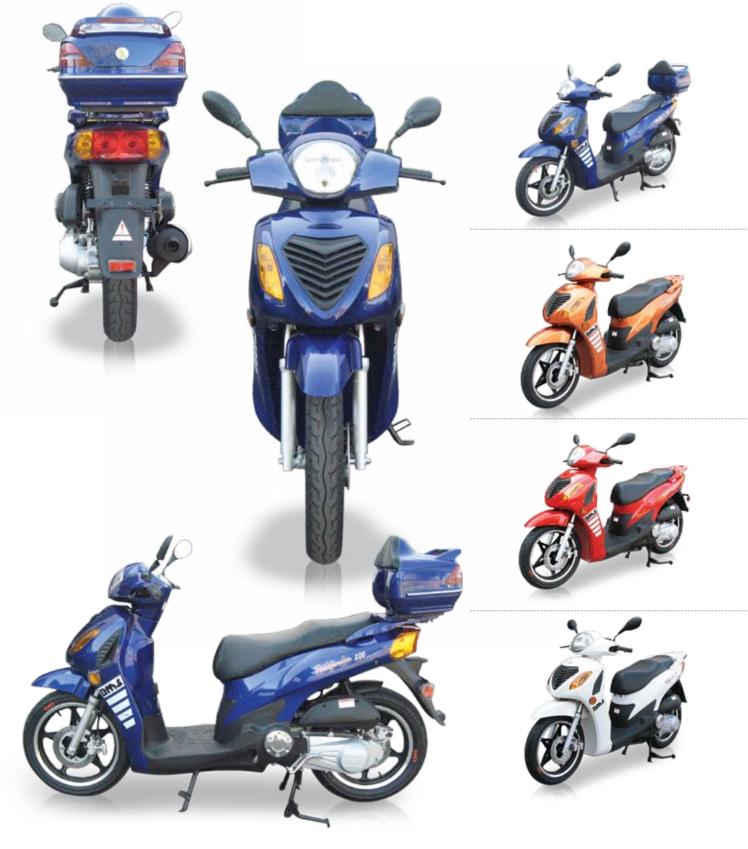

### BMS TBX-260 "UPGRADED" VS "STANDARD" Spec. Comparison

|                         | TBS-260 Upgraded Speccfication                                                                                                                                                                                                                                                                                                                                  | Standard Specification                                                                                                                                                          |
|-------------------------|-----------------------------------------------------------------------------------------------------------------------------------------------------------------------------------------------------------------------------------------------------------------------------------------------------------------------------------------------------------------|---------------------------------------------------------------------------------------------------------------------------------------------------------------------------------|
| Rear Suspension         | -Style<br>The suspension unit sits in the center of the bike.<br>-Connection<br>Hight strength. Billet Alumium Swing Arm with four ""needle roller being"".<br>-Feature<br>""3 in 1 "" Damping concepts (Air + Oil + Spring)<br>Our suspension applies much more comfortable. You may find tune the suspentsion<br>to suit the weight load & Driving condition" | <ul> <li>Style</li> <li>Regular style / sits on the both side of the bike.</li> <li>Very common design</li> <li>Connection</li> <li>The suspension is not adjustable</li> </ul> |
| Front Suspension        | Super sized / 41mm higher Damping suspension.It coordinate with the design and give Driver better feedback on the road.                                                                                                                                                                                                                                         | 30mm regular suspension                                                                                                                                                         |
| Front Aluminum<br>Wheel | Five spoke aluminum wheel for " High Speed Cruising". Classic Design and best for long term high speed crusising                                                                                                                                                                                                                                                | Regular 3 spoke Aluminum casting wheel                                                                                                                                          |
| Front Disc Brake        | Diameter 245x4 mm extra large brake disc. Increase safety for driver in higher speed.                                                                                                                                                                                                                                                                           | Diameter 190x3 small disc brake                                                                                                                                                 |
| Carburetor              | Genuine made in Taiwan "Jing Bing" brand carburator                                                                                                                                                                                                                                                                                                             | Regular Chinese made "Da Shun" carburetor                                                                                                                                       |
| Wind Shield             | High Strenth Windshield                                                                                                                                                                                                                                                                                                                                         | Regular Windshield                                                                                                                                                              |

| Engine Model /Displacement                    | Single Cylinder, 4-Stroke, SOHC / 257cc |
|-----------------------------------------------|-----------------------------------------|
| Cooling System                                | Water Cooled                            |
| <ul> <li>Bore</li> </ul>                      | 70.0                                    |
| <ul> <li>Stroke</li> </ul>                    | 66.8                                    |
| Compression Ratio                             | 10.0                                    |
| <ul> <li>Max power</li> </ul>                 | 14.75 HP / 6500 RPM                     |
| <ul> <li>Max Torque</li> </ul>                | 13 Lb-Ft / 5500 RPM                     |
| <ul> <li>Max Horse Power(HP)</li> </ul>       | 14.75 HP                                |
| <ul> <li>Starter System</li> </ul>            | Electronic Ignition                     |
| <ul> <li>Ignition Type</li> </ul>             | C.D.I.                                  |
| <ul> <li>Lubrication</li> </ul>               | Wet Sump                                |
| <ul> <li>Engine Oil</li> </ul>                | SAE10W-40                               |
| <ul> <li>Transmission / Drive Line</li> </ul> | Fully Automatic CVT / Chain Drive       |
| <ul> <li>Overall L X W X H (in)</li> </ul>    | 88.00 X 30.00 X 51.00                   |
| Seat Height                                   | 29.00                                   |
| <ul> <li>Rider Capacity</li> </ul>            | 2                                       |
| <ul> <li>Dry Weight</li> </ul>                | 377                                     |
| <ul> <li>Gross Weight</li> </ul>              | 470                                     |
| Brake (F/R)                                   | Disc / Disc                             |
| <ul> <li>Tire Front</li> </ul>                | 110/90-13                               |
| <ul> <li>Tire Rear</li> </ul>                 | 130/60-13                               |
| <ul> <li>Fuel Tank Capacity</li> </ul>        | 3.5                                     |
| Suspension Front                              | Dual Telescopic Forks                   |
| <ul> <li>Suspension Rear</li> </ul>           | Rear Coil over Shock                    |
| <ul> <li>AGE Restriction</li> </ul>           | 16                                      |
| <ul> <li>Load Capacity</li> </ul>             | 330                                     |
| <ul> <li>Battery</li> </ul>                   | 12V / 6Ah                               |
| Package L X W X H (in)                        | 88.00 X 30.00 X 51.00                   |
| <ul> <li>Qty for 40HQ</li> </ul>              | 30                                      |