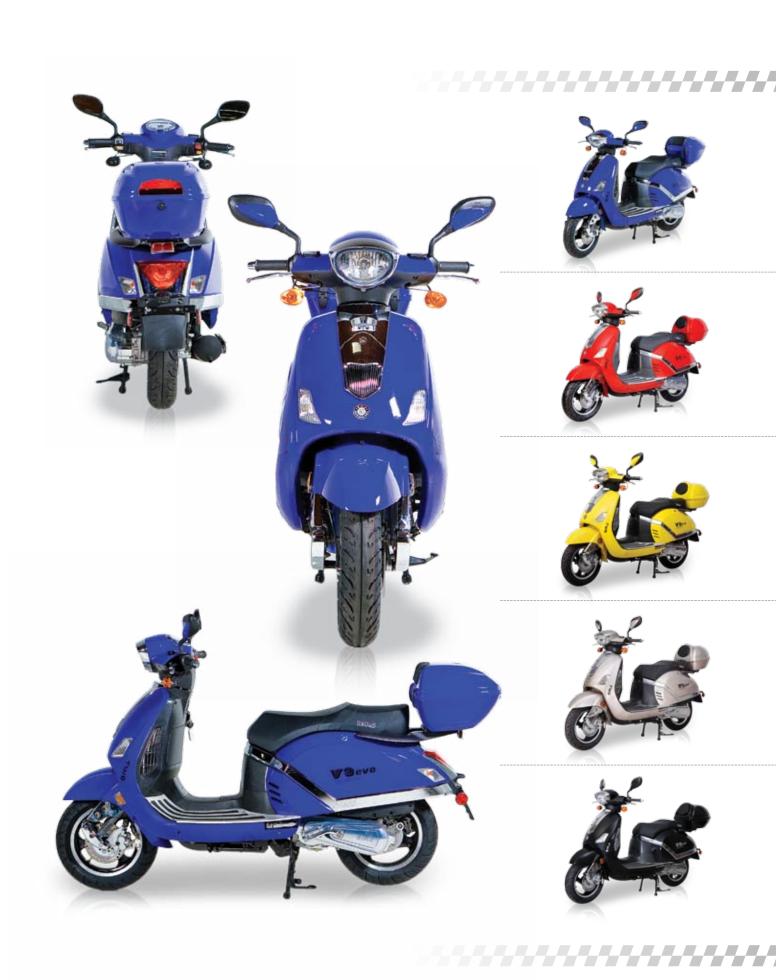

- 14.75 HP 4 stroke Water cooled
- JUMBO SIZE-UNIQUE DESIGN
- FRONT & REAR Aluminum Wheels
- **3 in1** Damping Suspension (Air+Oil+Spring)
- Genuine Jing Bing Carburetor
- Fully Automatic CVT / ABS

D.O.T. E.P.A. C.A.R.B.

| Engine Model /Displacement                    | Single Cylinder, 4-Stroke, SOHC / 257cc |
|-----------------------------------------------|-----------------------------------------|
| Cooling System                                | Water Cooled                            |
| <ul> <li>Bore</li> </ul>                      | 70.0                                    |
| <ul> <li>Stroke</li> </ul>                    | 66.8                                    |
| Compression Ratio                             | 10.0                                    |
| <ul> <li>Max power</li> </ul>                 | 14.75 HP / 6500 RPM                     |
| <ul> <li>Max Torque</li> </ul>                | 13 Lb-Ft / 5500 RPM                     |
| <ul> <li>Max Horse Power(HP)</li> </ul>       | 14.75 HP                                |
| <ul> <li>Starter System</li> </ul>            | Electronic Ignition                     |
| <ul> <li>Ignition Type</li> </ul>             | C.D.I.                                  |
| <ul> <li>Lubrication</li> </ul>               | Wet Sump                                |
| <ul> <li>Engine Oil</li> </ul>                | SAE10W-40                               |
| <ul> <li>Transmission / Drive Line</li> </ul> | Fully Automatic CVT / Chain Drive       |
| <ul> <li>Overall L X W X H (in)</li> </ul>    | 88.00 X 30.00 X 51.00                   |
| Seat Height                                   | 29.00                                   |
| <ul> <li>Rider Capacity</li> </ul>            | 2                                       |
| <ul> <li>Dry Weight</li> </ul>                | 377                                     |
| <ul> <li>Gross Weight</li> </ul>              | 470                                     |
| Brake (F/R)                                   | Disc / Disc                             |
| <ul> <li>Tire Front</li> </ul>                | 110/90-13                               |
| <ul> <li>Tire Rear</li> </ul>                 | 130/60-13                               |
| <ul> <li>Fuel Tank Capacity</li> </ul>        | 3.5                                     |
| Suspension Front                              | Dual Telescopic Forks                   |
| <ul> <li>Suspension Rear</li> </ul>           | Rear Coil over Shock                    |
| <ul> <li>AGE Restriction</li> </ul>           | 16                                      |
| <ul> <li>Load Capacity</li> </ul>             | 330                                     |
| <ul> <li>Battery</li> </ul>                   | 12V / 6Ah                               |
| Package L X W X H (in)                        | 88.00 X 30.00 X 51.00                   |
| <ul> <li>Qty for 40HQ</li> </ul>              | 30                                      |

## **Excellent Arrangement**