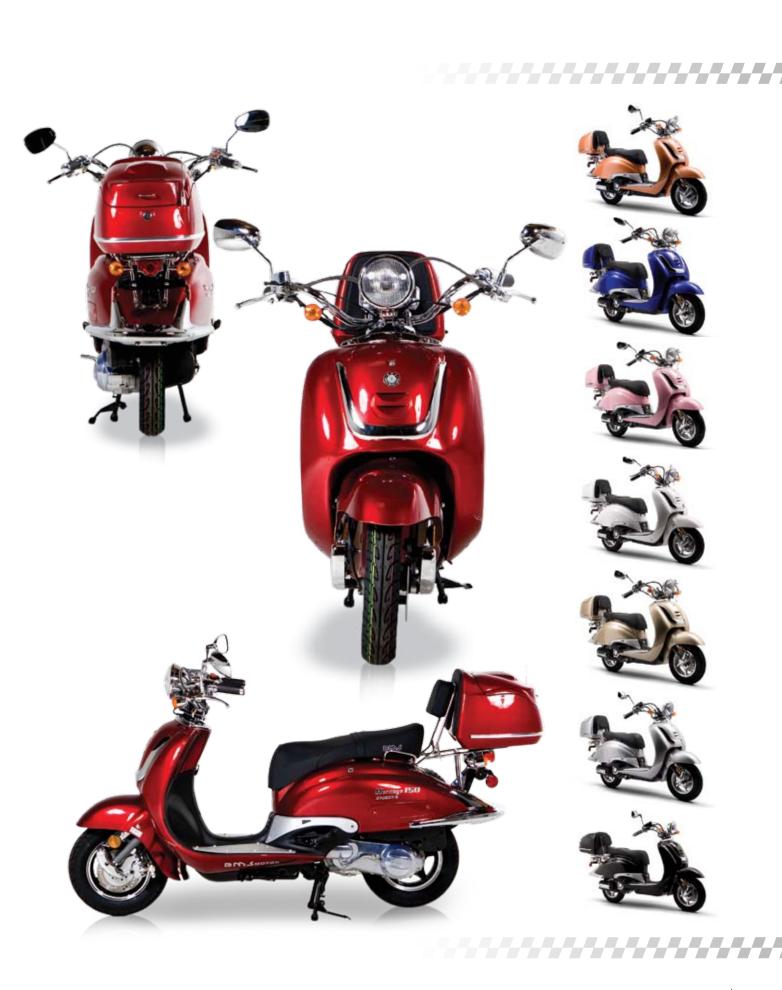

- 14.75 HP 4 stroke Water cooled
- JUMBO SIZE-UNIQUE DESIGN
- FRONT & REAR Aluminum Wheels
- **3 in1** Damping Suspension (Air+Oil+Spring)
- Genuine Jing Bing Carburetor
- Fully Automatic CVT / ABS

D.O.T. E.P.A. C.A.R.B.

| Engine Model /Displacement                    | Single Cylinder, 4-Stroke, SOHC / 257cc |
|-----------------------------------------------|-----------------------------------------|
| Cooling System                                | Water Cooled                            |
| <ul> <li>Bore</li> </ul>                      | 70.0                                    |
| <ul> <li>Stroke</li> </ul>                    | 66.8                                    |
| Compression Ratio                             | 10.0                                    |
| <ul> <li>Max power</li> </ul>                 | 14.75 HP / 6500 RPM                     |
| <ul> <li>Max Torque</li> </ul>                | 13 Lb-Ft / 5500 RPM                     |
| <ul> <li>Max Horse Power(HP)</li> </ul>       | 14.75 HP                                |
| <ul> <li>Starter System</li> </ul>            | Electronic Ignition                     |
| <ul> <li>Ignition Type</li> </ul>             | C.D.I.                                  |
| <ul> <li>Lubrication</li> </ul>               | Wet Sump                                |
| <ul> <li>Engine Oil</li> </ul>                | SAE10W-40                               |
| <ul> <li>Transmission / Drive Line</li> </ul> | Fully Automatic CVT / Chain Drive       |
| <ul> <li>Overall L X W X H (in)</li> </ul>    | 88.00 X 30.00 X 51.00                   |
| Seat Height                                   | 29.00                                   |
| <ul> <li>Rider Capacity</li> </ul>            | 2                                       |
| <ul> <li>Dry Weight</li> </ul>                | 377                                     |
| <ul> <li>Gross Weight</li> </ul>              | 470                                     |
| Brake (F/R)                                   | Disc / Disc                             |
| <ul> <li>Tire Front</li> </ul>                | 110/90-13                               |
| <ul> <li>Tire Rear</li> </ul>                 | 130/60-13                               |
| <ul> <li>Fuel Tank Capacity</li> </ul>        | 3.5                                     |
| Suspension Front                              | Dual Telescopic Forks                   |
| <ul> <li>Suspension Rear</li> </ul>           | Rear Coil over Shock                    |
| <ul> <li>AGE Restriction</li> </ul>           | 16                                      |
| <ul> <li>Load Capacity</li> </ul>             | 330                                     |
| <ul> <li>Battery</li> </ul>                   | 12V / 6Ah                               |
| Package L X W X H (in)                        | 88.00 X 30.00 X 51.00                   |
| <ul> <li>Qty for 40HQ</li> </ul>              | 30                                      |