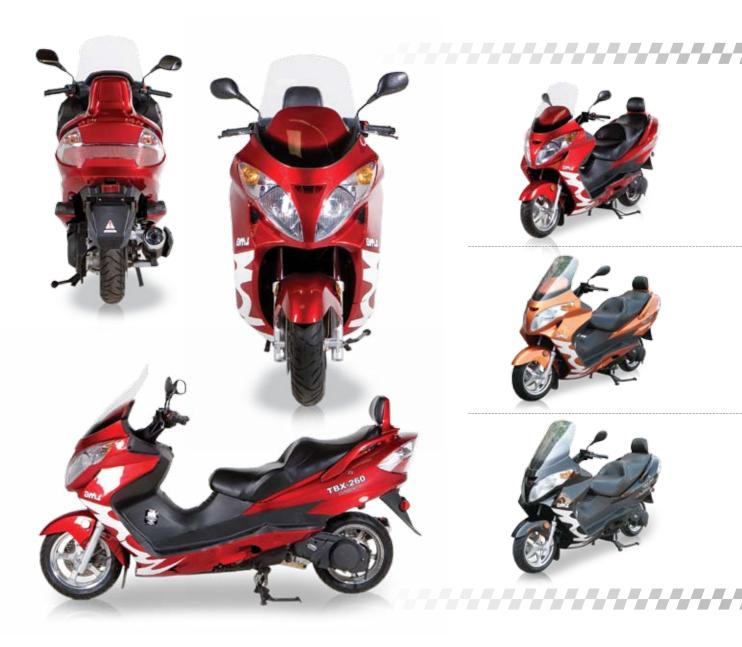

- 14.75 HP 4 stroke Water cooled
- JUMBO SIZE-UNIQUE DESIGN
- FRONT & REAR Aluminum Wheels
- **3 in1** Damping Suspension (Air+Oil+Spring)
- Genuine Jing Bing Carburetor
- Fully Automatic CVT / ABS

D.O.T. E.P.A. C.A.R.B.

### BMS TBX-260 "UPGRADED" VS "STANDARD" Spec. Comparison

|                         | TBS-260 Upgraded Speccfication                                                                                                                                                                                                                                                                                                                                  | Standard Specification                                                                                                                                                          |
|-------------------------|-----------------------------------------------------------------------------------------------------------------------------------------------------------------------------------------------------------------------------------------------------------------------------------------------------------------------------------------------------------------|---------------------------------------------------------------------------------------------------------------------------------------------------------------------------------|
| Rear Suspension         | -Style<br>The suspension unit sits in the center of the bike.<br>-Connection<br>Hight strength. Billet Alumium Swing Arm with four ""needle roller being"".<br>-Feature<br>""3 in 1 "" Damping concepts (Air + Oil + Spring)<br>Our suspension applies much more comfortable. You may find tune the suspentsion<br>to suit the weight load & Driving condition" | <ul> <li>Style</li> <li>Regular style / sits on the both side of the bike.</li> <li>Very common design</li> <li>Connection</li> <li>The suspension is not adjustable</li> </ul> |
| Front Suspension        | Super sized / 41mm higher Damping suspension.It coordinate with the design and give Driver better feedback on the road.                                                                                                                                                                                                                                         | 30mm regular suspension                                                                                                                                                         |
| Front Aluminum<br>Wheel | Five spoke aluminum wheel for " High Speed Cruising". Classic Design and best for long term high speed crusising                                                                                                                                                                                                                                                | Regular 3 spoke Aluminum casting wheel                                                                                                                                          |
| Front Disc Brake        | Diameter 245x4 mm extra large brake disc. Increase safety for driver in higher speed.                                                                                                                                                                                                                                                                           | Diameter 190x3 small disc brake                                                                                                                                                 |
| Carburetor              | Genuine made in Taiwan "Jing Bing" brand carburator                                                                                                                                                                                                                                                                                                             | Regular Chinese made "Da Shun" carburetor                                                                                                                                       |
| Wind Shield             | High Strenth Windshield                                                                                                                                                                                                                                                                                                                                         | Regular Windshield                                                                                                                                                              |