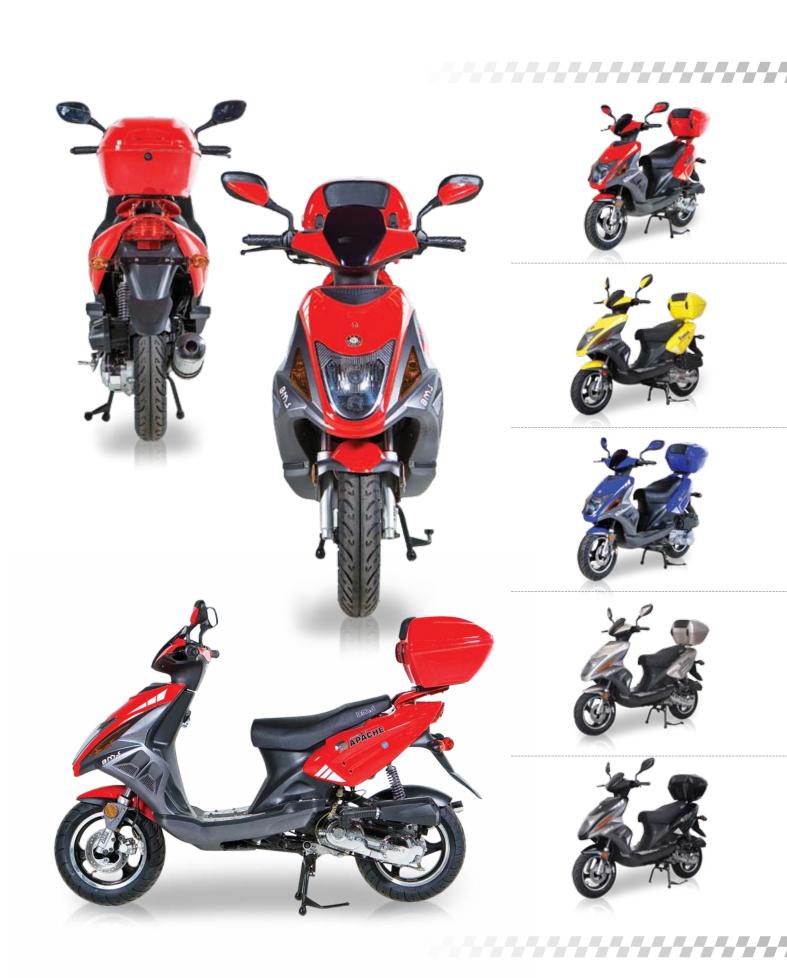

ic Forks             | Dual Telescopic Forks             |
| Suspension Rear                                | Rear Coil over Shock              | Rear Coil over Shock              |
| <ul> <li>AGE Restriction</li> </ul>            | 16                                | 16                                |
| <ul> <li>Load Capacity</li> </ul>              | 250                               | 250                               |
| <ul> <li>Battery</li> </ul>                    | 12V / 9Ah                         | 12V / 7Ah                         |
| Package L X W X H (in)                         | 72.00 X 27.00 X 46.00             | 73.40 X 27.00 X 46.20             |
| Qty for 40HQ                                   | 78                                | 78                                |







- 8.04 HP 4 Stroke Air Cooled
- Fully Automatic CVT
- Deni Carburetor
- Stainless steel Bolts & Nuts
- Dual Stage Paint Treatment
- Aluminum Foot Pads/ABS
- Alarm, Anti-theft System
- Rear Luggage Box
- HALOGEN Bulbs



Air Cooled 524 57.8 8.1 HP 6 Lb-F1 8.1 HP

Single Cylinder, SOHC / 149co









|     | - DOIC                                     | 52.1                              |
|-----|--------------------------------------------|-----------------------------------|
|     | <ul> <li>Stroke</li> </ul>                 | 57.8                              |
|     | <ul> <li>Compression Ratio</li> </ul>      | 9.2                               |
|     | <ul> <li>Max power</li> </ul>              | 8.1 HP                            |
|     | <ul> <li>Max Torque</li> </ul>