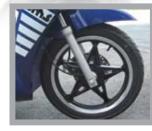

- 14.75 HP 4 stroke Water cooled
- JUMBO SIZE-UNIQUE DESIGN
- FRONT & REAR Aluminum Wheels
- **3 in1** Damping Suspension (Air+Oil+Spring)
- Genuine Jing Bing Carburetor
- Fully Automatic CVT / ABS

D.O.T. E.P.A. C.A.R.B.

### BMS TBX-260 "UPGRADED" VS "STANDARD" Spec. Comparison

|                         | TBS-260 Upgraded Speccfication                                                                                                                                                                                                                                                                                                                                  | Standard Specification                                                                                                                                                          |
|-------------------------|-----------------------------------------------------------------------------------------------------------------------------------------------------------------------------------------------------------------------------------------------------------------------------------------------------------------------------------------------------------------|---------------------------------------------------------------------------------------------------------------------------------------------------------------------------------|
| Rear Suspension         | -Style<br>The suspension unit sits in the center of the bike.<br>-Connection<br>Hight strength. Billet Alumium Swing Arm with four ""needle roller being"".<br>-Feature<br>""3 in 1 "" Damping concepts (Air + Oil + Spring)<br>Our suspension applies much more comfortable. You may find tune the suspentsion<br>to suit the weight load & Driving condition" | <ul> <li>Style</li> <li>Regular style / sits on the both side of the bike.</li> <li>Very common design</li> <li>Connection</li> <li>The suspension is not adjustable</li> </ul> |
| Front Suspension        | Super sized / 41mm higher Damping suspension.It coordinate with the design and give Driver better feedback on the road.                                                                                                                                                                                                                                         | 30mm regular suspension                                                                                                                                                         |
| Front Aluminum<br>Wheel | Five spoke aluminum wheel for " High Speed Cruising". Classic Design and best for long term high speed crusising                                                                                                                                                                                                                                                | Regular 3 spoke Aluminum casting wheel                                                                                                                                          |
| Front Disc Brake        | Diameter 245x4 mm extra large brake disc. Increase safety for driver in higher speed.                                                                                                                                                                                                                                                                           | Diameter 190x3 small disc brake                                                                                                                                                 |
| Carburetor              | Genuine made in Taiwan "Jing Bing" brand carburator                                                                                                                                                                                                                                                                                                             | Regular Chinese made "Da Shun" carburetor                                                                                                                                       |
| Wind Shield             | High Strenth Windshield                                                                                                                                                                                                                                                                                                                                         | Regular Windshield                                                                                                                                                              |