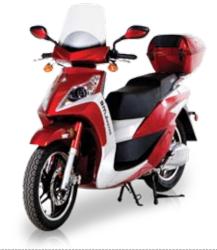

- 14.75 HP 4 stroke Water cooled
- JUMBO SIZE-UNIQUE DESIGN
- FRONT & REAR Aluminum Wheels
- **3 in1** Damping Suspension (Air+Oil+Spring)
- Genuine Jing Bing Carburetor
- Fully Automatic CVT / ABS

D.O.T. E.P.A. C.A.R.B.

### BMS TBX-260 "UPGRADED" VS "STANDARD" Spec. Comparison

|                         | TBS-260 Upgraded Speccfication                                                                                                                                                                                                                                                                                                                                  | Standard Specification                                                                                                                                                          |
|-------------------------|-----------------------------------------------------------------------------------------------------------------------------------------------------------------------------------------------------------------------------------------------------------------------------------------------------------------------------------------------------------------|---------------------------------------------------------------------------------------------------------------------------------------------------------------------------------|
| Rear Suspension         | -Style<br>The suspension unit sits in the center of the bike.<br>-Connection<br>Hight strength. Billet Alumium Swing Arm with four ""needle roller being"".<br>-Feature<br>""3 in 1 "" Damping concepts (Air + Oil + Spring)<br>Our suspension applies much more comfortable. You may find tune the suspentsion<br>to suit the weight load & Driving condition" | <ul> <li>Style</li> <li>Regular style / sits on the both side of the bike.</li> <li>Very common design</li> <li>Connection</li> <li>The suspension is not adjustable</li> </ul> |
| Front Suspension        | Super sized / 41mm higher Damping suspension.It coordinate with the design and give Driver better feedback on the road.                                                                                                                                                                                                                                         | 30mm regular suspension                                                                                                                                                         |
| Front Aluminum<br>Wheel | Five spoke aluminum wheel for " High Speed Cruising". Classic Design and best for long term high speed crusising                                                                                                                                                                                                                                                | Regular 3 spoke Aluminum casting wheel                                                                                                                                          |
| Front Disc Brake        | Diameter 245x4 mm extra large brake disc. Increase safety for driver in higher speed.                                                                                                                                                                                                                                                                           | Diameter 190x3 small disc brake                                                                                                                                                 |
| Carburetor              | Genuine made in Taiwan "Jing Bing" brand carburator                                                                                                                                                                                                                                                                                                             | Regular Chinese made "Da Shun" carburetor                                                                                                                                       |
| Wind Shield             | High Strenth Windshield                                                                                                                                                                                                                                                                                                                                         | Regular Windshield                                                                                                                                                              |

| Engine Model /Displacement                    | Single Cylinder, 4-Stroke, SOHC / 257cc |
|-----------------------------------------------|-----------------------------------------|
| Cooling System                                | Water Cooled                            |
| <ul> <li>Bore</li> </ul>                      | 70.0                                    |
| <ul> <li>Stroke</li> </ul>                    | 66.8                                    |
| Compression Ratio                             | 10.0                                    |
| <ul> <li>Max power</li> </ul>                 | 14.75 HP / 6500 RPM                     |
| <ul> <li>Max Torque</li> </ul>                | 13 Lb-Ft / 5500 RPM                     |
| <ul> <li>Max Horse Power(HP)</li> </ul>       | 14.75 HP                                |
| <ul> <li>Starter System</li> </ul>            | Electronic Ignition                     |
| <ul> <li>Ignition Type</li> </ul>             | C.D.I.                                  |
| <ul> <li>Lubrication</li> </ul>               | Wet Sump                                |
| <ul> <li>Engine Oil</li> </ul>                | SAE10W-40                               |
| <ul> <li>Transmission / Drive Line</li> </ul> | Fully Automatic CVT / Chain Drive       |
| <ul> <li>Overall L X W X H (in)</li> </ul>    | 88.00 X 30.00 X 51.00                   |
| Seat Height                                   | 29.00                                   |
| <ul> <li>Rider Capacity</li> </ul>            | 2                                       |
| <ul> <li>Dry Weight</li> </ul>                | 377                                     |
| <ul> <li>Gross Weight</li> </ul>              | 470                                     |
| Brake (F/R)                                   | Disc / Disc                             |
| <ul> <li>Tire Front</li> </ul>                | 110/90-13                               |
| <ul> <li>Tire Rear</li> </ul>                 | 130/60-13                               |
| <ul> <li>Fuel Tank Capacity</li> </ul>        | 3.5                                     |
| Suspension Front                              | Dual Telescopic Forks                   |
| <ul> <li>Suspension Rear</li> </ul>           | Rear Coil over Shock                    |
| <ul> <li>AGE Restriction</li> </ul>           | 16                                      |
| <ul> <li>Load Capacity</li> </ul>             | 330                                     |
| <ul> <li>Battery</li> </ul>                   | 12V / 6Ah                               |
| Package L X W X H (in)                        | 88.00 X 30.00 X 51.00                   |
| <ul> <li>Qty for 40HQ</li> </ul>              | 30                                      |