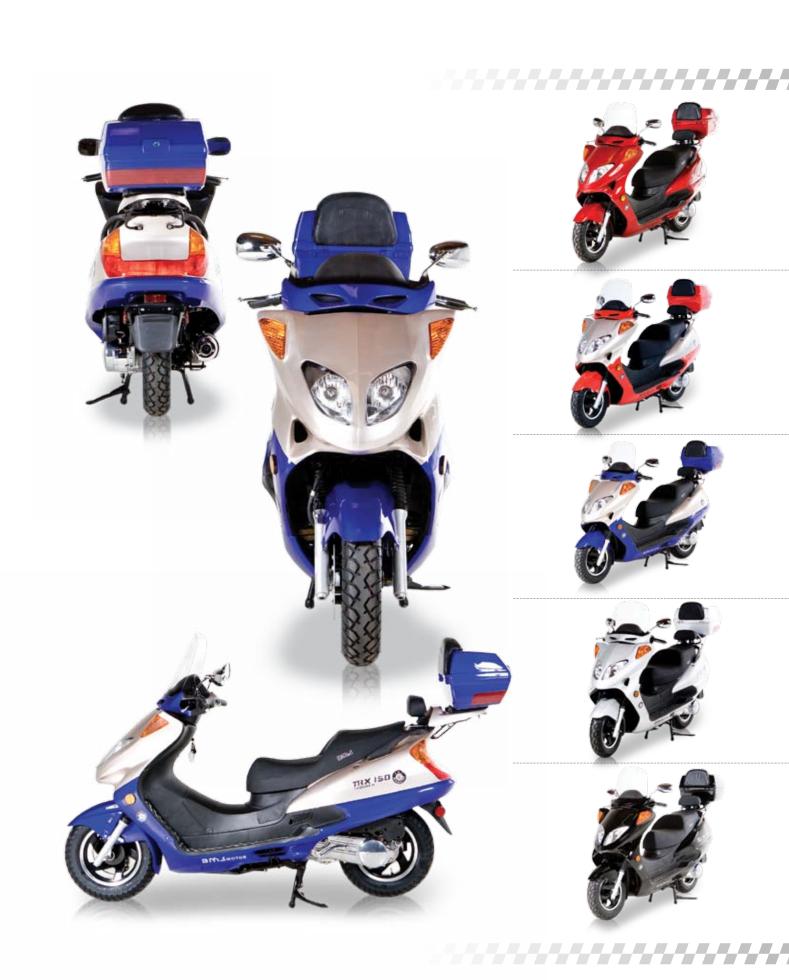

|
| <ul> <li>Fuel Tank Capacity</li> </ul>        | 1.2                               |
| <ul> <li>Suspension Front</li> </ul>          | Dual Telescopic Forks             |
| Suspension Rear                               | Rear Coil over Shock              |
| <ul> <li>AGE Restriction</li> </ul>           | 16                                |
| <ul> <li>Load Capacity</li> </ul>             | 250                               |
| <ul> <li>Battery</li> </ul>                   | 12V / 9Ah                         |
| <ul> <li>Package L X W X H (in)</li> </ul>    | 85.30 X 30.00 X 46.00             |
| <ul> <li>Qty for 40HQ</li> </ul>              | 36                                |
|                                               |                                   |





- 8.04 HP 4 Stroke Air Cooled
- Fully Automatic CVT
- Stainless steel Bolts & Nuts
- Dual Stage Paint Treatment
- Aluminum Foot Pads / ABS
- Deni Carburetor
- Rear Luggage Box
- Alarm, Anti-theft System
- HALOGEN Bulbs















| Engine Model /Displacement                    | Single Cylinder, SOHC / 149cc     |
|-----------------------------------------------|-----------------------------------|
| <ul> <li>Cooling System</li> </ul>            | Air Cooled                        |
| <ul> <li>Bore</li> </ul>                      | 52.4                              |
| <ul> <li>Stroke</li> </ul>                    | 57.8                              |
| Compression Ratio                             | 9.2                               |
| <ul> <li>Max power</li> </ul>