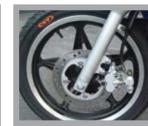

### BMS TBX-260 "UPGRADED" VS "STANDARD" Spec. Comparison

|                         | TBS-260 Upgraded Speccfication                                                                                                                                                                                                                                                                                                                                  | Standard Specification                                                                                                                                                          |
|-------------------------|-----------------------------------------------------------------------------------------------------------------------------------------------------------------------------------------------------------------------------------------------------------------------------------------------------------------------------------------------------------------|---------------------------------------------------------------------------------------------------------------------------------------------------------------------------------|
| Rear Suspension         | -Style<br>The suspension unit sits in the center of the bike.<br>-Connection<br>Hight strength. Billet Alumium Swing Arm with four ""needle roller being"".<br>-Feature<br>""3 in 1 "" Damping concepts (Air + Oil + Spring)<br>Our suspension applies much more comfortable. You may find tune the suspentsion<br>to suit the weight load & Driving condition" | <ul> <li>Style</li> <li>Regular style / sits on the both side of the bike.</li> <li>Very common design</li> <li>Connection</li> <li>The suspension is not adjustable</li> </ul> |
| Front Suspension        | Super sized / 41mm higher Damping suspension.It coordinate with the design and give Driver better feedback on the road.                                                                                                                                                                                                                                         | 30mm regular suspension                                                                                                                                                         |
| Front Aluminum<br>Wheel | Five spoke aluminum wheel for " High Speed Cruising". Classic Design and best for long term high speed crusising                                                                                                                                                                                                                                                | Regular 3 spoke Aluminum casting wheel                                                                                                                                          |
| Front Disc Brake        | Diameter 245x4 mm extra large brake disc. Increase safety for driver in higher speed.                                                                                                                                                                                                                                                                           | Diameter 190x3 small disc brake                                                                                                                                                 |
| Carburetor              | Genuine made in Taiwan "Jing Bing" brand carburator                                                                                                                                                                                                                                                                                                             | Regular Chinese made "Da Shun" carburetor                                                                                                                                       |
| Wind Shield             | High Strenth Windshield                                                                                                                                                                                                                                                                                                                                         | Regular Windshield                                                                                                                                                              |