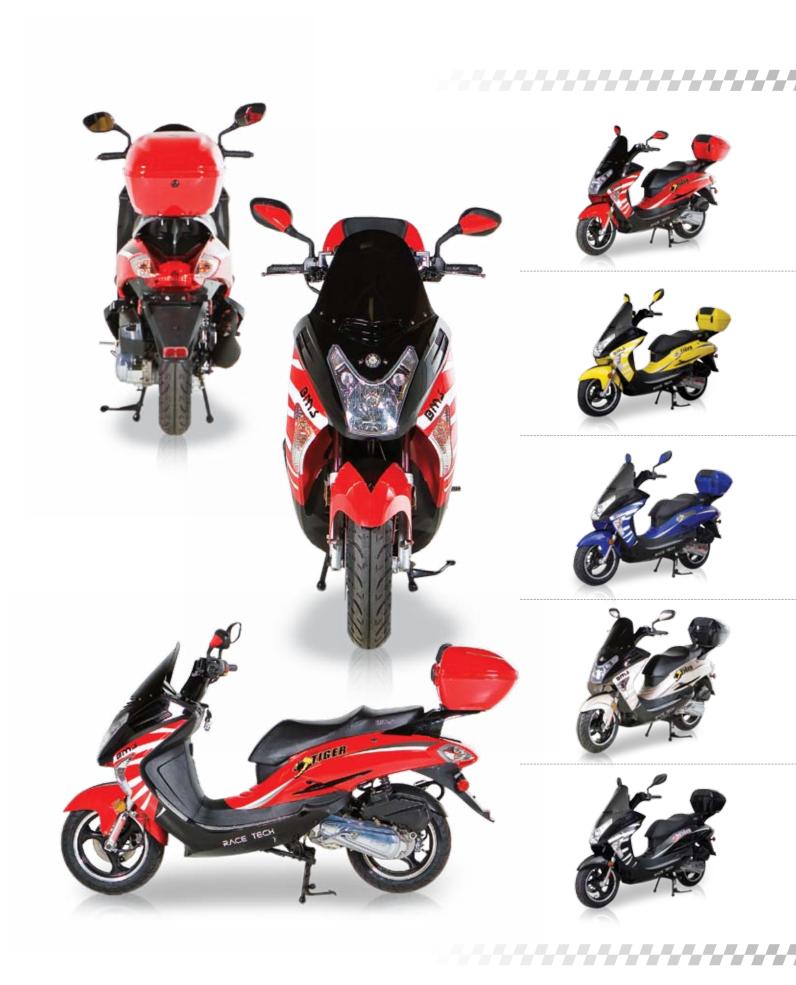

- 14.75 HP 4 stroke Water cooled
- JUMBO SIZE-UNIQUE DESIGN
- FRONT & REAR Aluminum Wheels
- **3 in1** Damping Suspension (Air+Oil+Spring)
- Genuine Jing Bing Carburetor
- Fully Automatic CVT / ABS

D.O.T. E.P.A. C.A.R.B.

### BMS TBX-260 "UPGRADED" VS "STANDARD" Spec. Comparison

|                         | TBS-260 Upgraded Speccfication                                                                                                                                                                                                                                                                                                                                  | Standard Specification                                                                                                                                                          |
|-------------------------|-----------------------------------------------------------------------------------------------------------------------------------------------------------------------------------------------------------------------------------------------------------------------------------------------------------------------------------------------------------------|---------------------------------------------------------------------------------------------------------------------------------------------------------------------------------|
| Rear Suspension         | -Style<br>The suspension unit sits in the center of the bike.<br>-Connection<br>Hight strength. Billet Alumium Swing Arm with four ""needle roller being"".<br>-Feature<br>""3 in 1 "" Damping concepts (Air + Oil + Spring)<br>Our suspension applies much more comfortable. You may find tune the suspentsion<br>to suit the weight load & Driving condition" | <ul> <li>Style</li> <li>Regular style / sits on the both side of the bike.</li> <li>Very common design</li> <li>Connection</li> <li>The suspension is not adjustable</li> </ul> |
| Front Suspension        | Super sized / 41mm higher Damping suspension.It coordinate with the design and give Driver better feedback on the road.                                                                                                                                                                                                                                         | 30mm regular suspension                                                                                                                                                         |
| Front Aluminum<br>Wheel | Five spoke aluminum wheel for " High Speed Cruising". Classic Design and best for long term high speed crusising                                                                                                                                                                                                                                                | Regular 3 spoke Aluminum casting wheel                                                                                                                                          |
| Front Disc Brake        | Diameter 245x4 mm extra large brake disc. Increase safety for driver in higher speed.                                                                                                                                                                                                                                                                           | Diameter 190x3 small disc brake                                                                                                                                                 |
| Carburetor              | Genuine made in Taiwan "Jing Bing" brand carburator                                                                                                                                                                                                                                                                                                             | Regular Chinese made "Da Shun" carburetor                                                                                                                                       |
| Wind Shield             | High Strenth Windshield                                                                                                                                                                                                                                                                                                                                         | Regular Windshield                                                                                                                                                              |