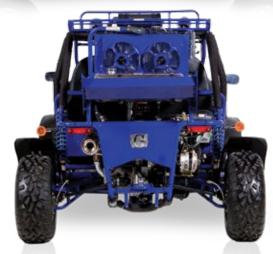

# POWER BUGGY BUDGE 2-SEATER

- Electric Fuel Injection(EFI)

### 3Cylinder / 45troke / Liquid Cooled

| ■ Engine Model/Displacement         | 3 Cylinder, 4-Stroke / 796cc |
|-------------------------------------|------------------------------|
| ■ Cooling System                    | Water Cooled                 |
| ■ Bore                              | 68.5                         |
| ■ Stroke                            | 72.0                         |
| ■ Compression Ratio                 | 9.4                          |
| ■ Max power                         | 32 HP / 5500 RPM             |
| ■ Max Torque                        | 46 Lb-Ft / 4000 RPM          |
| ■ Max Horse Power(HP)               | 32 HP / 5500 RPM             |
| ■ Starter System                    | Electronic Ignition          |
| ■ Ignition Type                     | C.D.I.                       |
| <ul><li>Lubrication</li></ul>       | Wet Sump                     |
| ■ Engine Oil -20 :SAE               | 15W-40/SF, -20 :SAE5W-30/SF  |
| ■ Transmission / Drive Line         | 4 Speed with Reverse / RWD   |
| ■ Overall L X W X H (in)            | 104.00 X 57.00 X 33.00       |
| ■ Wheel Base                        | 89.00                        |
| ■ Ground Clearance                  | 12.00                        |
| ■ Seat Height                       | 20.00                        |
| ■ Rider Capacity                    | 2                            |
| ■ Dry Weight                        | 946                          |
| ■ Gross Weight                      | 1034                         |
| ■ Brake ( F / R )                   | Disc / Disc                  |
| ■ Tire Front                        | 25x8-12                      |
| ■ Tire Rear                         | 25x10-12                     |
| ■ Fuel Tank Capacity                | 5.5                          |
| ■ Suspension Front                  | Independent Coil Over        |
| ■ Suspension Rear                   | Independent Coil Over        |
| <ul> <li>AGE Restriction</li> </ul> | 18                           |
| ■ Load Capacity                     | 551                          |
| ■ Battery                           | 12V / 32Ah                   |
| ■ Climbing Ability                  | 35                           |
| ■ Package L X W X H (in)            | 104.00 X 57.00 X 33.00       |
| ■ Qty for 40HQ                      | 16                           |

- Windshield
- Canopy Equipped
- MP3/MP4 Speaker
- Rear Differential

8410×1710×1450(mm 1500/1440(mm) 2250mm 5.5m 205mm 175kg 655kg 100km/h 12V/17Ah 55° 26L

6 Emil 7