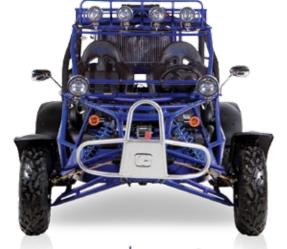

# POWER BUGGY BUDGE 2-SEATER

- Electric Fuel Injection(EFI)

### 3Cylinder / 45troke / Liquid Cooled

| ■ Engine Model/Displacement         | 3 Cylinder, 4-Stroke / 796cc |
|-------------------------------------|------------------------------|
| ■ Cooling System                    | Water Cooled                 |
| ■ Bore                              | 68.5                         |
| ■ Stroke                            | 72.0                         |
| ■ Compression Ratio                 | 9.4                          |
| ■ Max power                         | 32 HP / 5500 RPM             |
| ■ Max Torque                        | 46 Lb-Ft / 4000 RPM          |
| ■ Max Horse Power(HP)               | 32 HP / 5500 RPM             |
| ■ Starter System                    | Electronic Ignition          |
| ■ Ignition Type                     | C.D.I.                       |
| <ul><li>Lubrication</li></ul>       | Wet Sump                     |
| ■ Engine Oil -20 :SAE               | 15W-40/SF, -20 :SAE5W-30/SF  |
| ■ Transmission / Drive Line         | 4 Speed with Reverse / RWD   |
| ■ Overall L X W X H (in)            | 104.00 X 57.00 X 33.00       |
| ■ Wheel Base                        | 89.00                        |
| ■ Ground Clearance                  | 12.00                        |
| ■ Seat Height                       | 20.00                        |
| ■ Rider Capacity                    | 2                            |
| ■ Dry Weight                        | 946                          |
| ■ Gross Weight                      | 1034                         |
| ■ Brake ( F / R )                   | Disc / Disc                  |
| ■ Tire Front                        | 25x8-12                      |
| ■ Tire Rear                         | 25x10-12                     |
| ■ Fuel Tank Capacity                | 5.5                          |
| ■ Suspension Front                  | Independent Coil Over        |
| ■ Suspension Rear                   | Independent Coil Over        |
| <ul> <li>AGE Restriction</li> </ul> | 18                           |
| ■ Load Capacity                     | 551                          |
| ■ Battery                           | 12V / 32Ah                   |
| ■ Climbing Ability                  | 35                           |
| ■ Package L X W X H (in)            | 104.00 X 57.00 X 33.00       |
| ■ Qty for 40HQ                      | 16                           |

- Windshield
- Canopy Equipped
- MP3/MP4 Speaker
- Rear Differential

8410×1710×1450(mm 1500/1440(mm) 2250mm 5.5m 205mm 175kg 655kg 100km/h 12V/17Ah 55° 26L

6 Emil 7