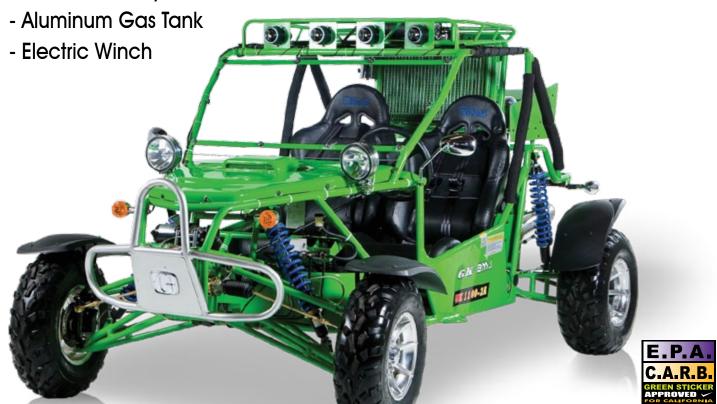

## POWER BUGGY HOUSE

4-SEATER

- Electric Fuel Injection(EFI)
- Aluminum Alloy Wheels
- Aluminum Gas Tank

- Roof Lights
- Windshield
- MP3/MP4 Speaker
- Rear Differential

4 DMS DMS 5