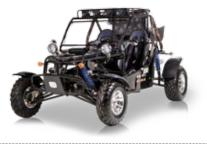

## POWER BUGGY HOUSE

4-SEATER

- Electric Fuel Injection(EFI)
- Aluminum Alloy Wheels
- Aluminum Gas Tank

#### 4Cylinder / Liquid Cooled / EFI

| <ul> <li>Engine Model /Displacement</li> </ul> | 4 Cylinder, 4-Stroke / 1100cc    |
|------------------------------------------------|----------------------------------|
| ■ Cooling System                               | Water Cooled                     |
| ■ Bore                                         | 68.5                             |
| ■ Stroke                                       | 78.0                             |
| ■ Compression Ratio                            | 9.0                              |
| ■ Max power                                    | 51.7 HP / 5200 RPM               |
| ■ Max Torque                                   | 61 Lb-Ft / 3000 RPM              |
| ■ Max Horse Power(HP)                          | 51.7 HP / 5200 RPM               |
| ■ Starter System                               | Electronic Ignition              |
| ■ Ignition Type                                | C.D.I.                           |
| <ul><li>Lubrication</li></ul>                  | Wet Sump                         |
| •                                              | 5W-40/SF, -20 :SAE5W-30/SF       |
|                                                | d with Reverse / Independent RWD |
| Overall L X W X H (in)                         | 148 X 67 X 59                    |
| ■ Wheel Base                                   | 119.00                           |
| ■ Ground Clearance                             | 12.00                            |
| ■ Seat Height                                  | 20.00                            |
| ■ Rider Capacity                               | 4                                |
| ■ Dry Weight                                   | 1256                             |
| ■ Gross Weight                                 | 1432                             |
| ■ Brake ( F / R )                              | Disc / Disc                      |
| ■ Tire Front                                   | 25x8-12                          |
| ■ Tire Rear                                    | 25x10-12                         |
| ■ Fuel Tank Capacity                           | 5.5                              |
| ■ Suspension Front                             | Independent Coil Over            |
| ■ Suspension Rear                              | Independent Coil Over            |
| ■ AGE Restriction                              | 18                               |
| ■ Load Capacity                                | 882                              |
| ■ Battery                                      | 12V / 45Ah                       |
| ■ Climbing Ability                             | 35                               |
| ■ Package L X W X H (in)                       | 148 X 67 X 59                    |
| Qty for 40HQ                                   | 12                               |
|                                                |                                  |

- Roof Lights
- Windshield
- MP3/MP4 Speaker
- Rear Differential

4 DMS DMS 5