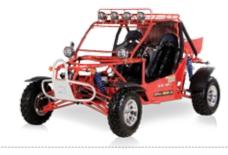

# POWER BUGGY BUDGE 2-SEATER

- Electric Fuel Injection(EFI)

### 3Cylinder / 45troke / Liquid Cooled

| ■ Engine Model/Displacement         | 3 Cylinder, 4-Stroke / 796cc |
|-------------------------------------|------------------------------|
| ■ Cooling System                    | Water Cooled                 |
| ■ Bore                              | 68.5                         |
| ■ Stroke                            | 72.0                         |
| ■ Compression Ratio                 | 9.4                          |
| ■ Max power                         | 32 HP / 5500 RPM             |
| ■ Max Torque                        | 46 Lb-Ft / 4000 RPM          |
| ■ Max Horse Power(HP)               | 32 HP / 5500 RPM             |
| ■ Starter System                    | Electronic Ignition          |
| ■ Ignition Type                     | C.D.I.                       |
| <ul><li>Lubrication</li></ul>       | Wet Sump                     |
| ■ Engine Oil -20 :SAE               | 15W-40/SF, -20 :SAE5W-30/SF  |
| ■ Transmission / Drive Line         | 4 Speed with Reverse / RWD   |
| ■ Overall L X W X H (in)            | 104.00 X 57.00 X 33.00       |
| ■ Wheel Base                        | 89.00                        |
| ■ Ground Clearance                  | 12.00                        |
| ■ Seat Height                       | 20.00                        |
| ■ Rider Capacity                    | 2                            |
| ■ Dry Weight                        | 946                          |
| ■ Gross Weight                      | 1034                         |
| ■ Brake ( F / R )                   | Disc / Disc                  |
| ■ Tire Front                        | 25x8-12                      |
| ■ Tire Rear                         | 25x10-12                     |
| ■ Fuel Tank Capacity                | 5.5                          |
| ■ Suspension Front                  | Independent Coil Over        |
| ■ Suspension Rear                   | Independent Coil Over        |
| <ul> <li>AGE Restriction</li> </ul> | 18                           |
| ■ Load Capacity                     | 551                          |
| ■ Battery                           | 12V / 32Ah                   |
| ■ Climbing Ability                  | 35                           |
| ■ Package L X W X H (in)            | 104.00 X 57.00 X 33.00       |
| ■ Qty for 40HQ                      | 16                           |

- Windshield
- Canopy Equipped
- MP3/MP4 Speaker
- Rear Differential

8410×1710×1450(mm 1500/1440(mm) 2250mm 5.5m 205mm 175kg 655kg 100km/h 12V/17Ah 55° 26L

6 Emil 7