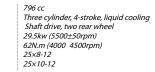

# POWER BUGGY BUDGE 2-SEATER

- Electric Fuel Injection(EFI)

### 3Cylinder / 45troke / Liquid Cooled

| ■ Engine Model/Displacement         | 3 Cylinder, 4-Stroke / 796cc |
|-------------------------------------|------------------------------|
| ■ Cooling System                    | Water Cooled                 |
| ■ Bore                              | 68.5                         |
| ■ Stroke                            | 72.0                         |
| ■ Compression Ratio                 | 9.4                          |
| ■ Max power                         | 32 HP / 5500 RPM             |
| ■ Max Torque                        | 46 Lb-Ft / 4000 RPM          |
| ■ Max Horse Power(HP)               | 32 HP / 5500 RPM             |
| ■ Starter System                    | Electronic Ignition          |
| ■ Ignition Type                     | C.D.I.                       |
| <ul><li>Lubrication</li></ul>       | Wet Sump                     |
| ■ Engine Oil -20 :SAE               | 15W-40/SF, -20 :SAE5W-30/SF  |
| ■ Transmission / Drive Line         | 4 Speed with Reverse / RWD   |
| ■ Overall L X W X H (in)            | 104.00 X 57.00 X 33.00       |
| ■ Wheel Base                        | 89.00                        |
| ■ Ground Clearance                  | 12.00                        |
| ■ Seat Height                       | 20.00                        |
| ■ Rider Capacity                    | 2                            |
| ■ Dry Weight                        | 946                          |
| ■ Gross Weight                      | 1034                         |
| ■ Brake ( F / R )                   | Disc / Disc                  |
| ■ Tire Front                        | 25x8-12                      |
| ■ Tire Rear                         | 25x10-12                     |
| ■ Fuel Tank Capacity                | 5.5                          |
| ■ Suspension Front                  | Independent Coil Over        |
| ■ Suspension Rear                   | Independent Coil Over        |
| <ul> <li>AGE Restriction</li> </ul> | 18                           |
| ■ Load Capacity                     | 551                          |
| ■ Battery                           | 12V / 32Ah                   |
| ■ Climbing Ability                  | 35                           |
| ■ Package L X W X H (in)            | 104.00 X 57.00 X 33.00       |
| ■ Qty for 40HQ                      | 16                           |

- Windshield
- Canopy Equipped
- MP3/MP4 Speaker
- Rear Differential

8410×1710×1450(mm 1500/1440(mm) 2250mm 5.5m 205mm 175kg 655kg 100km/h 12V/17Ah 55° 26L

6 Emil 7