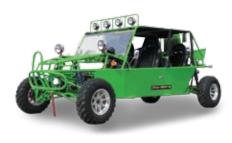

# POWER BUGGY SOURCE

4-SEATER

- Electric Fuel Injection(EFI)
- Aluminum Alloy Wheels
- Aluminum Gas Tank

#### 3Cylinder / 45troke / Liquid Cooled

| ■ Engine Model/Displacement       | 3 Cylinder, 4-Stroke / 796co      |
|-----------------------------------|-----------------------------------|
| ■ Cooling System                  | Water Cooled                      |
| ■ Bore                            | 68.5                              |
| ■ Stroke                          | 72.0                              |
| ■ Compression Ratio               | 9.4                               |
| ■ Max power                       | 32 HP / 5500 RPM                  |
| ■ Max Torque                      | 46 Lb-Ft / 4000 RPN               |
| ■ Max Horse Power(HP)             | 32 HP / 5500 RPM                  |
| ■ Starter System                  | Electronic Ignition               |
| ■ Ignition Type                   | C.D.I                             |
| <ul><li>Lubrication</li></ul>     | Wet Sump                          |
| ■ Engine Oil -20 :SAE             | 15W-40/SF, -20 :SAE5W-30/SF       |
| ■ Transmission / Drive Line 4 Spe | ed with Reverse / Independent RWD |
| ■ Overall L X W X H (in)          | 146.00 X 57.00 X 33.00            |
| ■ Wheel Base                      | 121.00                            |
| ■ Ground Clearance                | 12.00                             |
| ■ Seat Height                     | 20.00                             |
| ■ Rider Capacity                  | 4                                 |
| ■ Dry Weight                      | 1256                              |
| ■ Gross Weight                    | 1432                              |
| ■ Brake ( F / R)                  | Disc / Disc                       |
| ■ Tire Front                      | 25x8-12                           |
| ■ Tire Rear                       | 25x10-12                          |
| ■ Fuel Tank Capacity              | 5.5                               |
| ■ Suspension Front                | Independent Coil Over             |
| ■ Suspension Rear                 | Independent Coil Over             |
| ■ AGE Restriction                 | 18                                |
| ■ Load Capacity                   | 882                               |
| ■ Battery                         | 12V / 32Ah                        |
| ■ Climbing Ability                | 35                                |
| ■ Package L X W X H (in)          | 146.00 X 57.00 X 33.00            |
| ■ Qty for 40HQ                    | 12                                |

- Canopy Equipped
- MP3/MP4 Speaker
- Rear Differential

3410×1710×1450(mm) 1500/1440(mm) 2250mm 5.5m 205mm 655kg 100km/h 12V/17Ah 55° 26L

26L Unleaded petrol above 90#

8 DML 9