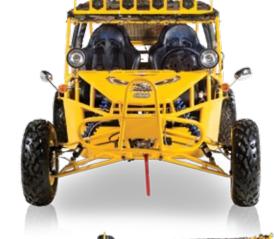

# POWER BUGGY BUDGE 2-SEATER

- Electric Fuel Injection(EFI)

### 3Cylinder / 45troke / Liquid Cooled

| ■ Engine Model/Displacement         | 3 Cylinder, 4-Stroke / 796cc |
|-------------------------------------|------------------------------|
| ■ Cooling System                    | Water Cooled                 |
| ■ Bore                              | 68.5                         |
| ■ Stroke                            | 72.0                         |
| ■ Compression Ratio                 | 9.4                          |
| ■ Max power                         | 32 HP / 5500 RPM             |
| ■ Max Torque                        | 46 Lb-Ft / 4000 RPM          |
| ■ Max Horse Power(HP)               | 32 HP / 5500 RPM             |
| ■ Starter System                    | Electronic Ignition          |
| ■ Ignition Type                     | C.D.I.                       |
| <ul><li>Lubrication</li></ul>       | Wet Sump                     |
| ■ Engine Oil -20 :SAE               | 15W-40/SF, -20 :SAE5W-30/SF  |
| ■ Transmission / Drive Line         | 4 Speed with Reverse / RWD   |
| ■ Overall L X W X H (in)            | 104.00 X 57.00 X 33.00       |
| ■ Wheel Base                        | 89.00                        |
| ■ Ground Clearance                  | 12.00                        |
| ■ Seat Height                       | 20.00                        |
| ■ Rider Capacity                    | 2                            |
| ■ Dry Weight                        | 946                          |
| ■ Gross Weight                      | 1034                         |
| ■ Brake ( F / R )                   | Disc / Disc                  |
| ■ Tire Front                        | 25x8-12                      |
| ■ Tire Rear                         | 25x10-12                     |
| ■ Fuel Tank Capacity                | 5.5                          |
| ■ Suspension Front                  | Independent Coil Over        |
| ■ Suspension Rear                   | Independent Coil Over        |
| <ul> <li>AGE Restriction</li> </ul> | 18                           |
| ■ Load Capacity                     | 551                          |
| ■ Battery                           | 12V / 32Ah                   |
| ■ Climbing Ability                  | 35                           |
| ■ Package L X W X H (in)            | 104.00 X 57.00 X 33.00       |
| ■ Qty for 40HQ                      | 16                           |

- Windshield
- Canopy Equipped
- MP3/MP4 Speaker
- Rear Differential

8410×1710×1450(mm 1500/1440(mm) 2250mm 5.5m 205mm 175kg 655kg 100km/h 12V/17Ah 55° 26L

6 Emil 7