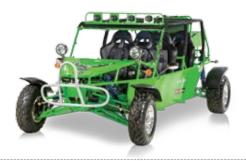

# POWER BUSSY MUDGE 2-SEATER

- Electric Fuel Injection(EFI)
- Aluminum Alloy Wheels

### 4Cylinder / Liquid Cooled / EFI

| ■ Engine Model /Displacem     | nent 4 Cylinder, 4-Stroke / 1100cc   |
|-------------------------------|--------------------------------------|
| ■ Cooling System              | Water Cooled                         |
| ■ Bore                        | 68.5                                 |
| ■ Stroke                      | 78.0                                 |
| ■ Compression Ratio           | 9.0                                  |
| ■ Max power                   | 51.7 HP / 5200 RPM                   |
| ■ Max Torque                  | 61 Lb-Ft / 3000 RPM                  |
| ■ Max Horse Power(HP)         | 51.7 HP / 5200 RPM                   |
| ■ Starter System              | Electronic Ignition                  |
| ■ Ignition Type               | C.D.I.                               |
| ■ Lubrication                 | Wet Sump                             |
| ■ Engine Oil -20 :            | SAE15W-40/SF, -20 :SAE5W-30/SF       |
| ■ Transmission / Drive Line 5 | Speed with Reverse / Independent RWD |
| Overall L X W X H (in)        | 104.00 X 58.00 X 29.00               |
| ■ Wheel Base                  | 89.00                                |
| ■ Ground Clearance            | 12.00                                |
| ■ Seat Height                 | 20.00                                |
| ■ Rider Capacity              | 2                                    |
| ■ Dry Weight                  | 1034                                 |
| ■ Gross Weight                | 1460                                 |
| ■ Brake ( F / R)              | Disc / Disc                          |
| ■ Tire Front                  | 25x8-12                              |
| ■ Tire Rear                   | 25x10-12                             |
| ■ Fuel Tank Capacity          | 5.5                                  |
| ■ Suspension Front            | Independent Coil Over                |
| ■ Suspension Rear             | Independent Coil Over                |
| ■ AGE Restriction             | 18                                   |
| ■ Load Capacity               | 564                                  |
| ■ Battery                     | 12V / 45Ah                           |
| ■ Climbing Ability            | 35                                   |
| ■ Package L X W X H (in)      | 104.00 X 58.00 X 29.00               |
| ■ Qty for 40HQ                | 16                                   |

- Windshield

- Canopy Equipped
- MP3/MP4 Speaker
- Rear Differential

ALL TYPES OF TIRE AVAILABLE

2 | Dim2 | 3