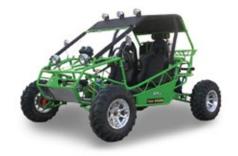

## POWER BUGGY HOUSE

4-SEATER

- Electric Fuel Injection(EFI)
- Aluminum Alloy Wheels
- Aluminum Gas Tank

#### 4Cylinder / Liquid Cooled / EFI

| <ul> <li>Engine Model /Displacement</li> </ul> | 4 Cylinder, 4-Stroke / 1100cc    |
|------------------------------------------------|----------------------------------|
| ■ Cooling System                               | Water Cooled                     |
| ■ Bore                                         | 68.5                             |
| ■ Stroke                                       | 78.0                             |
| ■ Compression Ratio                            | 9.0                              |
| ■ Max power                                    | 51.7 HP / 5200 RPM               |
| ■ Max Torque                                   | 61 Lb-Ft / 3000 RPM              |
| ■ Max Horse Power(HP)                          | 51.7 HP / 5200 RPM               |
| ■ Starter System                               | Electronic Ignition              |
| ■ Ignition Type                                | C.D.I.                           |
| <ul><li>Lubrication</li></ul>                  | Wet Sump                         |
| •                                              | 5W-40/SF, -20 :SAE5W-30/SF       |
|                                                | d with Reverse / Independent RWD |
| Overall L X W X H (in)                         | 148 X 67 X 59                    |
| ■ Wheel Base                                   | 119.00                           |
| ■ Ground Clearance                             | 12.00                            |
| ■ Seat Height                                  | 20.00                            |
| ■ Rider Capacity                               | 4                                |
| ■ Dry Weight                                   | 1256                             |
| ■ Gross Weight                                 | 1432                             |
| ■ Brake ( F / R )                              | Disc / Disc                      |
| ■ Tire Front                                   | 25x8-12                          |
| ■ Tire Rear                                    | 25x10-12                         |
| ■ Fuel Tank Capacity                           | 5.5                              |
| ■ Suspension Front                             | Independent Coil Over            |
| ■ Suspension Rear                              | Independent Coil Over            |
| ■ AGE Restriction                              | 18                               |
| ■ Load Capacity                                | 882                              |
| ■ Battery                                      | 12V / 45Ah                       |
| ■ Climbing Ability                             | 35                               |
| ■ Package L X W X H (in)                       | 148 X 67 X 59                    |
| Qty for 40HQ                                   | 12                               |
|                                                |                                  |

- Roof Lights
- Windshield
- MP3/MP4 Speaker
- Rear Differential

4 DMS DMS 5