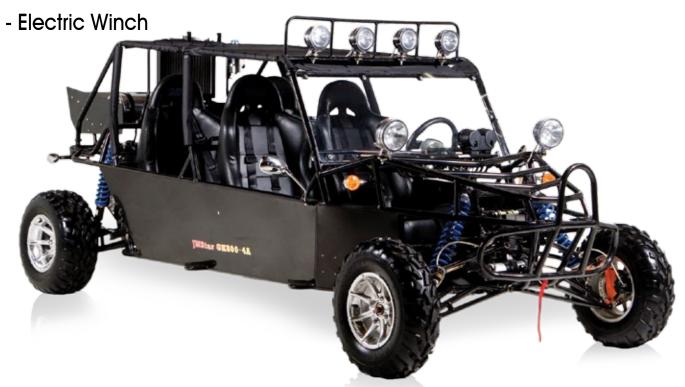

## POWER BUGGY HOUSE

4-SEATER

- Electric Fuel Injection(EFI)
- Aluminum Alloy Wheels
- Aluminum Gas Tank

#### 4Cylinder / Liquid Cooled / EFI

| <ul> <li>Engine Model /Displacement</li> </ul> | 4 Cylinder, 4-Stroke / 1100cc    |
|------------------------------------------------|----------------------------------|
| ■ Cooling System                               | Water Cooled                     |
| ■ Bore                                         | 68.5                             |
| ■ Stroke                                       | 78.0                             |
| ■ Compression Ratio                            | 9.0                              |
| ■ Max power                                    | 51.7 HP / 5200 RPM               |
| ■ Max Torque                                   | 61 Lb-Ft / 3000 RPM              |
| ■ Max Horse Power(HP)                          | 51.7 HP / 5200 RPM               |
| ■ Starter System                               | Electronic Ignition              |
| ■ Ignition Type                                | C.D.I.                           |
| <ul><li>Lubrication</li></ul>                  | Wet Sump                         |
| •                                              | 5W-40/SF, -20 :SAE5W-30/SF       |
|                                                | d with Reverse / Independent RWD |
| Overall L X W X H (in)                         | 148 X 67 X 59                    |
| ■ Wheel Base                                   | 119.00                           |
| ■ Ground Clearance                             | 12.00                            |
| ■ Seat Height                                  | 20.00                            |
| ■ Rider Capacity                               | 4                                |
| ■ Dry Weight                                   | 1256                             |
| ■ Gross Weight                                 | 1432                             |
| ■ Brake ( F / R )                              | Disc / Disc                      |
| ■ Tire Front                                   | 25x8-12                          |
| ■ Tire Rear                                    | 25x10-12                         |
| ■ Fuel Tank Capacity                           | 5.5                              |
| ■ Suspension Front                             | Independent Coil Over            |
| ■ Suspension Rear                              | Independent Coil Over            |
| ■ AGE Restriction                              | 18                               |
| ■ Load Capacity                                | 882                              |
| ■ Battery                                      | 12V / 45Ah                       |
| ■ Climbing Ability                             | 35                               |
| ■ Package L X W X H (in)                       | 148 X 67 X 59                    |
| Qty for 40HQ                                   | 12                               |
|                                                |                                  |

- Roof Lights
- Windshield
- MP3/MP4 Speaker
- Rear Differential

4 DMS DMS 5