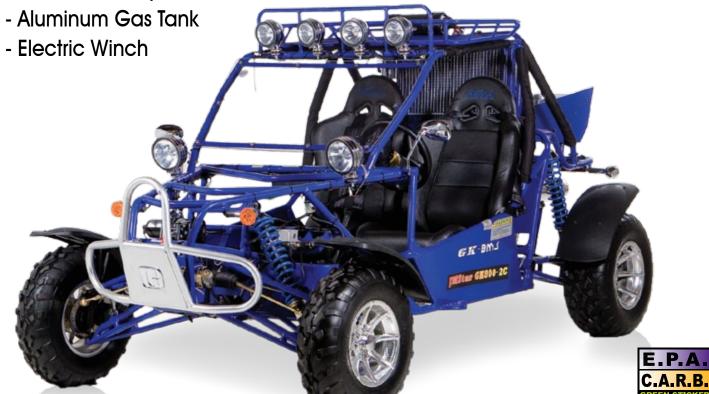

## POWER BUGGY HOUSE

4-SEATER

- Electric Fuel Injection(EFI)
- Aluminum Alloy Wheels
- Aluminum Gas Tank

#### 4Cylinder / Liquid Cooled / EFI

| <ul> <li>Engine Model /Displacement</li> </ul> | 4 Cylinder, 4-Stroke / 1100cc    |
|------------------------------------------------|----------------------------------|
| ■ Cooling System                               | Water Cooled                     |
| ■ Bore                                         | 68.5                             |
| ■ Stroke                                       | 78.0                             |
| ■ Compression Ratio                            | 9.0                              |
| ■ Max power                                    | 51.7 HP / 5200 RPM               |
| ■ Max Torque                                   | 61 Lb-Ft / 3000 RPM              |
| ■ Max Horse Power(HP)                          | 51.7 HP / 5200 RPM               |
| ■ Starter System                               | Electronic Ignition              |
| ■ Ignition Type                                | C.D.I.                           |
| <ul><li>Lubrication</li></ul>                  | Wet Sump                         |
| •                                              | 5W-40/SF, -20 :SAE5W-30/SF       |
|                                                | d with Reverse / Independent RWD |
| Overall L X W X H (in)                         | 148 X 67 X 59                    |
| ■ Wheel Base                                   | 119.00                           |
| ■ Ground Clearance                             | 12.00                            |
| ■ Seat Height                                  | 20.00                            |
| ■ Rider Capacity                               | 4                                |
| ■ Dry Weight                                   | 1256                             |
| ■ Gross Weight                                 | 1432                             |
| ■ Brake ( F / R )                              | Disc / Disc                      |
| ■ Tire Front                                   | 25x8-12                          |
| ■ Tire Rear                                    | 25x10-12                         |
| ■ Fuel Tank Capacity                           | 5.5                              |
| ■ Suspension Front                             | Independent Coil Over            |
| ■ Suspension Rear                              | Independent Coil Over            |
| ■ AGE Restriction                              | 18                               |
| ■ Load Capacity                                | 882                              |
| ■ Battery                                      | 12V / 45Ah                       |
| ■ Climbing Ability                             | 35                               |
| ■ Package L X W X H (in)                       | 148 X 67 X 59                    |
| Qty for 40HQ                                   | 12                               |
|                                                |                                  |

- Roof Lights
- Windshield
- MP3/MP4 Speaker
- Rear Differential

4 DMS DMS 5