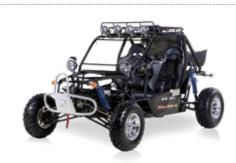

# POWER BUSSY MUDGE 2-SEATER

- Electric Fuel Injection(EFI)
- Aluminum Alloy Wheels

### 4Cylinder / Liquid Cooled / EFI

| ■ Engine Model /Displacem     | nent 4 Cylinder, 4-Stroke / 1100cc   |
|-------------------------------|--------------------------------------|
| ■ Cooling System              | Water Cooled                         |
| ■ Bore                        | 68.5                                 |
| ■ Stroke                      | 78.0                                 |
| ■ Compression Ratio           | 9.0                                  |
| ■ Max power                   | 51.7 HP / 5200 RPM                   |
| ■ Max Torque                  | 61 Lb-Ft / 3000 RPM                  |
| ■ Max Horse Power(HP)         | 51.7 HP / 5200 RPM                   |
| ■ Starter System              | Electronic Ignition                  |
| ■ Ignition Type               | C.D.I.                               |
| ■ Lubrication                 | Wet Sump                             |
| ■ Engine Oil -20 :            | SAE15W-40/SF, -20 :SAE5W-30/SF       |
| ■ Transmission / Drive Line 5 | Speed with Reverse / Independent RWD |
| Overall L X W X H (in)        | 104.00 X 58.00 X 29.00               |
| ■ Wheel Base                  | 89.00                                |
| ■ Ground Clearance            | 12.00                                |
| ■ Seat Height                 | 20.00                                |
| ■ Rider Capacity              | 2                                    |
| ■ Dry Weight                  | 1034                                 |
| ■ Gross Weight                | 1460                                 |
| ■ Brake ( F / R)              | Disc / Disc                          |
| ■ Tire Front                  | 25x8-12                              |
| ■ Tire Rear                   | 25x10-12                             |
| ■ Fuel Tank Capacity          | 5.5                                  |
| ■ Suspension Front            | Independent Coil Over                |
| ■ Suspension Rear             | Independent Coil Over                |
| ■ AGE Restriction             | 18                                   |
| ■ Load Capacity               | 564                                  |
| ■ Battery                     | 12V / 45Ah                           |
| ■ Climbing Ability            | 35                                   |
| ■ Package L X W X H (in)      | 104.00 X 58.00 X 29.00               |
| ■ Qty for 40HQ                | 16                                   |

- Windshield

- Canopy Equipped
- MP3/MP4 Speaker
- Rear Differential

ALL TYPES OF TIRE AVAILABLE

2 | Dim2 | 3