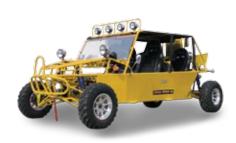

796 cc
Three cylinder, 4-stroke, liquid cooling
Shaft drive, two rear wheel
29.5kw (5500±50rpm)
62N.m (4000 4500rpm)
25x8-12
25x10-12

3410×1710×1450(mm) 1500/1440(mm) 2250mm 5.5m 205mm 175kg 655kg 100km/h 12V/17Ah 55° 26L