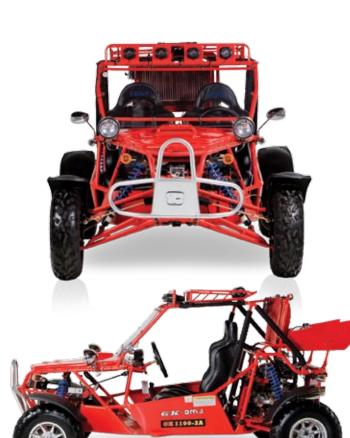

# POWER BUSSY MUDGE 2-SEATER

- Electric Fuel Injection(EFI)
- Aluminum Alloy Wheels

### 4Cylinder / Liquid Cooled / EFI

| ■ Engine Model /Displacem     | nent 4 Cylinder, 4-Stroke / 1100cc   |
|-------------------------------|--------------------------------------|
| ■ Cooling System              | Water Cooled                         |
| ■ Bore                        | 68.5                                 |
| ■ Stroke                      | 78.0                                 |
| ■ Compression Ratio           | 9.0                                  |
| ■ Max power                   | 51.7 HP / 5200 RPM                   |
| ■ Max Torque                  | 61 Lb-Ft / 3000 RPM                  |
| ■ Max Horse Power(HP)         | 51.7 HP / 5200 RPM                   |
| ■ Starter System              | Electronic Ignition                  |
| ■ Ignition Type               | C.D.I.                               |
| ■ Lubrication                 | Wet Sump                             |
| ■ Engine Oil -20 :            | SAE15W-40/SF, -20 :SAE5W-30/SF       |
| ■ Transmission / Drive Line 5 | Speed with Reverse / Independent RWD |
| Overall L X W X H (in)        | 104.00 X 58.00 X 29.00               |
| ■ Wheel Base                  | 89.00                                |
| ■ Ground Clearance            | 12.00                                |
| ■ Seat Height                 | 20.00                                |
| ■ Rider Capacity              | 2                                    |
| ■ Dry Weight                  | 1034                                 |
| ■ Gross Weight                | 1460                                 |
| ■ Brake ( F / R)              | Disc / Disc                          |
| ■ Tire Front                  | 25x8-12                              |
| ■ Tire Rear                   | 25x10-12                             |
| ■ Fuel Tank Capacity          | 5.5                                  |
| ■ Suspension Front            | Independent Coil Over                |
| ■ Suspension Rear             | Independent Coil Over                |
| ■ AGE Restriction             | 18                                   |
| ■ Load Capacity               | 564                                  |
| ■ Battery                     | 12V / 45Ah                           |
| ■ Climbing Ability            | 35                                   |
| ■ Package L X W X H (in)      | 104.00 X 58.00 X 29.00               |
| ■ Qty for 40HQ                | 16                                   |

- Windshield

- Canopy Equipped
- MP3/MP4 Speaker
- Rear Differential

ALL TYPES OF TIRE AVAILABLE

2 | Dim2 | 3