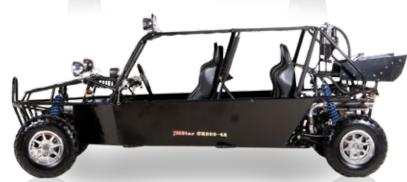

# POWER BUGGY SOURCE

4-SEATER

- Electric Fuel Injection(EFI)
- Aluminum Alloy Wheels
- Aluminum Gas Tank

#### 3Cylinder / 45troke / Liquid Cooled

| ■ Engine Model/Displacement       | 3 Cylinder, 4-Stroke / 796co      |
|-----------------------------------|-----------------------------------|
| ■ Cooling System                  | Water Cooled                      |
| ■ Bore                            | 68.5                              |
| ■ Stroke                          | 72.0                              |
| ■ Compression Ratio               | 9.4                               |
| ■ Max power                       | 32 HP / 5500 RPM                  |
| ■ Max Torque                      | 46 Lb-Ft / 4000 RPN               |
| ■ Max Horse Power(HP)             | 32 HP / 5500 RPM                  |
| ■ Starter System                  | Electronic Ignition               |
| ■ Ignition Type                   | C.D.I                             |
| <ul><li>Lubrication</li></ul>     | Wet Sump                          |
| ■ Engine Oil -20 :SAE             | 15W-40/SF, -20 :SAE5W-30/SF       |
| ■ Transmission / Drive Line 4 Spe | ed with Reverse / Independent RWD |
| ■ Overall L X W X H (in)          | 146.00 X 57.00 X 33.00            |
| ■ Wheel Base                      | 121.00                            |
| ■ Ground Clearance                | 12.00                             |
| ■ Seat Height                     | 20.00                             |
| ■ Rider Capacity                  | 4                                 |
| ■ Dry Weight                      | 1256                              |
| ■ Gross Weight                    | 1432                              |
| ■ Brake ( F / R)                  | Disc / Disc                       |
| ■ Tire Front                      | 25x8-12                           |
| ■ Tire Rear                       | 25x10-12                          |
| ■ Fuel Tank Capacity              | 5.5                               |
| ■ Suspension Front                | Independent Coil Over             |
| ■ Suspension Rear                 | Independent Coil Over             |
| ■ AGE Restriction                 | 18                                |
| ■ Load Capacity                   | 882                               |
| ■ Battery                         | 12V / 32Ah                        |
| ■ Climbing Ability                | 35                                |
| ■ Package L X W X H (in)          | 146.00 X 57.00 X 33.00            |
| ■ Qty for 40HQ                    | 12                                |