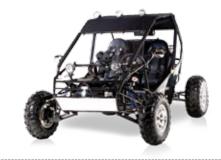

# POWER BUSSY MUDGE 2-SEATER

- Electric Fuel Injection(EFI)
- Aluminum Alloy Wheels

### 4Cylinder / Liquid Cooled / EFI

| ■ Engine Model /Displacem     | nent 4 Cylinder, 4-Stroke / 1100cc   |
|-------------------------------|--------------------------------------|
| ■ Cooling System              | Water Cooled                         |
| ■ Bore                        | 68.5                                 |
| ■ Stroke                      | 78.0                                 |
| ■ Compression Ratio           | 9.0                                  |
| ■ Max power                   | 51.7 HP / 5200 RPM                   |
| ■ Max Torque                  | 61 Lb-Ft / 3000 RPM                  |
| ■ Max Horse Power(HP)         | 51.7 HP / 5200 RPM                   |
| ■ Starter System              | Electronic Ignition                  |
| ■ Ignition Type               | C.D.I.                               |
| ■ Lubrication                 | Wet Sump                             |
| ■ Engine Oil -20 :            | SAE15W-40/SF, -20 :SAE5W-30/SF       |
| ■ Transmission / Drive Line 5 | Speed with Reverse / Independent RWD |
| Overall L X W X H (in)        | 104.00 X 58.00 X 29.00               |
| ■ Wheel Base                  | 89.00                                |
| ■ Ground Clearance            | 12.00                                |
| ■ Seat Height                 | 20.00                                |
| ■ Rider Capacity              | 2                                    |
| ■ Dry Weight                  | 1034                                 |
| ■ Gross Weight                | 1460                                 |
| ■ Brake ( F / R)              | Disc / Disc                          |
| ■ Tire Front                  | 25x8-12                              |
| ■ Tire Rear                   | 25x10-12                             |
| ■ Fuel Tank Capacity          | 5.5                                  |
| ■ Suspension Front            | Independent Coil Over                |
| ■ Suspension Rear             | Independent Coil Over                |
| ■ AGE Restriction             | 18                                   |
| ■ Load Capacity               | 564                                  |
| ■ Battery                     | 12V / 45Ah                           |
| ■ Climbing Ability            | 35                                   |
| ■ Package L X W X H (in)      | 104.00 X 58.00 X 29.00               |
| ■ Qty for 40HQ                | 16                                   |

- Windshield

- Canopy Equipped
- MP3/MP4 Speaker
- Rear Differential

ALL TYPES OF TIRE AVAILABLE

2 | Dim2 | 3