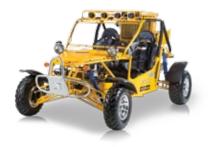

# POWER BUSSY MUDGE 2-SEATER

- Electric Fuel Injection(EFI)
- Aluminum Alloy Wheels

### 4Cylinder / Liquid Cooled / EFI

| ■ Engine Model /Displacem     | nent 4 Cylinder, 4-Stroke / 1100cc   |
|-------------------------------|--------------------------------------|
| ■ Cooling System              | Water Cooled                         |
| ■ Bore                        | 68.5                                 |
| ■ Stroke                      | 78.0                                 |
| ■ Compression Ratio           | 9.0                                  |
| ■ Max power                   | 51.7 HP / 5200 RPM                   |
| ■ Max Torque                  | 61 Lb-Ft / 3000 RPM                  |
| ■ Max Horse Power(HP)         | 51.7 HP / 5200 RPM                   |
| ■ Starter System              | Electronic Ignition                  |
| ■ Ignition Type               | C.D.I.                               |
| ■ Lubrication                 | Wet Sump                             |
| ■ Engine Oil -20 :            | SAE15W-40/SF, -20 :SAE5W-30/SF       |
| ■ Transmission / Drive Line 5 | Speed with Reverse / Independent RWD |
| Overall L X W X H (in)        | 104.00 X 58.00 X 29.00               |
| ■ Wheel Base                  | 89.00                                |
| ■ Ground Clearance            | 12.00                                |
| ■ Seat Height                 | 20.00                                |
| ■ Rider Capacity              | 2                                    |
| ■ Dry Weight                  | 1034                                 |
| ■ Gross Weight                | 1460                                 |
| ■ Brake ( F / R)              | Disc / Disc                          |
| ■ Tire Front                  | 25x8-12                              |
| ■ Tire Rear                   | 25x10-12                             |
| ■ Fuel Tank Capacity          | 5.5                                  |
| ■ Suspension Front            | Independent Coil Over                |
| ■ Suspension Rear             | Independent Coil Over                |
| ■ AGE Restriction             | 18                                   |
| ■ Load Capacity               | 564                                  |
| ■ Battery                     | 12V / 45Ah                           |
| ■ Climbing Ability            | 35                                   |
| ■ Package L X W X H (in)      | 104.00 X 58.00 X 29.00               |
| ■ Qty for 40HQ                | 16                                   |

- Windshield

- Canopy Equipped
- MP3/MP4 Speaker
- Rear Differential

ALL TYPES OF TIRE AVAILABLE

2 | Dim2 | 3