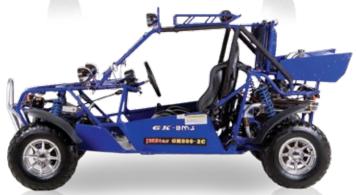

# POWER BUGGY BUDGE 2-SEATER

- Electric Fuel Injection(EFI)

### 3Cylinder / 45troke / Liquid Cooled

| ■ Engine Model/Displacement         | 3 Cylinder, 4-Stroke / 796cc |
|-------------------------------------|------------------------------|
| ■ Cooling System                    | Water Cooled                 |
| ■ Bore                              | 68.5                         |
| ■ Stroke                            | 72.0                         |
| ■ Compression Ratio                 | 9.4                          |
| ■ Max power                         | 32 HP / 5500 RPM             |
| ■ Max Torque                        | 46 Lb-Ft / 4000 RPM          |
| ■ Max Horse Power(HP)               | 32 HP / 5500 RPM             |
| ■ Starter System                    | Electronic Ignition          |
| ■ Ignition Type                     | C.D.I.                       |
| <ul><li>Lubrication</li></ul>       | Wet Sump                     |
| ■ Engine Oil -20 :SAE               | 15W-40/SF, -20 :SAE5W-30/SF  |
| ■ Transmission / Drive Line         | 4 Speed with Reverse / RWD   |
| ■ Overall L X W X H (in)            | 104.00 X 57.00 X 33.00       |
| ■ Wheel Base                        | 89.00                        |
| ■ Ground Clearance                  | 12.00                        |
| ■ Seat Height                       | 20.00                        |
| ■ Rider Capacity                    | 2                            |
| ■ Dry Weight                        | 946                          |
| ■ Gross Weight                      | 1034                         |
| ■ Brake ( F / R )                   | Disc / Disc                  |
| ■ Tire Front                        | 25x8-12                      |
| ■ Tire Rear                         | 25x10-12                     |
| ■ Fuel Tank Capacity                | 5.5                          |
| ■ Suspension Front                  | Independent Coil Over        |
| ■ Suspension Rear                   | Independent Coil Over        |
| <ul> <li>AGE Restriction</li> </ul> | 18                           |
| ■ Load Capacity                     | 551                          |
| ■ Battery                           | 12V / 32Ah                   |
| ■ Climbing Ability                  | 35                           |
| ■ Package L X W X H (in)            | 104.00 X 57.00 X 33.00       |
| ■ Qty for 40HQ                      | 16                           |

- Windshield
- Canopy Equipped
- MP3/MP4 Speaker
- Rear Differential

8410×1710×1450(mm 1500/1440(mm) 2250mm 5.5m 205mm 175kg 655kg 100km/h 12V/17Ah 55° 26L

6 Emil 7