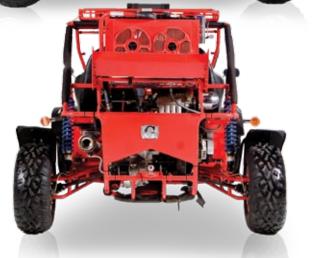

# POWER BUSSY MUDGE 2-SEATER

- Electric Fuel Injection(EFI)
- Aluminum Alloy Wheels

### 4Cylinder / Liquid Cooled / EFI

| ■ Engine Model /Displacem     | nent 4 Cylinder, 4-Stroke / 1100cc   |
|-------------------------------|--------------------------------------|
| ■ Cooling System              | Water Cooled                         |
| ■ Bore                        | 68.5                                 |
| ■ Stroke                      | 78.0                                 |
| ■ Compression Ratio           | 9.0                                  |
| ■ Max power                   | 51.7 HP / 5200 RPM                   |
| ■ Max Torque                  | 61 Lb-Ft / 3000 RPM                  |
| ■ Max Horse Power(HP)         | 51.7 HP / 5200 RPM                   |
| ■ Starter System              | Electronic Ignition                  |
| ■ Ignition Type               | C.D.I.                               |
| ■ Lubrication                 | Wet Sump                             |
| ■ Engine Oil -20 :            | SAE15W-40/SF, -20 :SAE5W-30/SF       |
| ■ Transmission / Drive Line 5 | Speed with Reverse / Independent RWD |
| Overall L X W X H (in)        | 104.00 X 58.00 X 29.00               |
| ■ Wheel Base                  | 89.00                                |
| ■ Ground Clearance            | 12.00                                |
| ■ Seat Height                 | 20.00                                |
| ■ Rider Capacity              | 2                                    |
| ■ Dry Weight                  | 1034                                 |
| ■ Gross Weight                | 1460                                 |
| ■ Brake ( F / R)              | Disc / Disc                          |
| ■ Tire Front                  | 25x8-12                              |
| ■ Tire Rear                   | 25x10-12                             |
| ■ Fuel Tank Capacity          | 5.5                                  |
| ■ Suspension Front            | Independent Coil Over                |
| ■ Suspension Rear             | Independent Coil Over                |
| ■ AGE Restriction             | 18                                   |
| ■ Load Capacity               | 564                                  |
| ■ Battery                     | 12V / 45Ah                           |
| ■ Climbing Ability            | 35                                   |
| ■ Package L X W X H (in)      | 104.00 X 58.00 X 29.00               |
| ■ Qty for 40HQ                | 16                                   |

- Windshield

- Canopy Equipped
- MP3/MP4 Speaker
- Rear Differential

ALL TYPES OF TIRE AVAILABLE

2 | Dim2 | 3