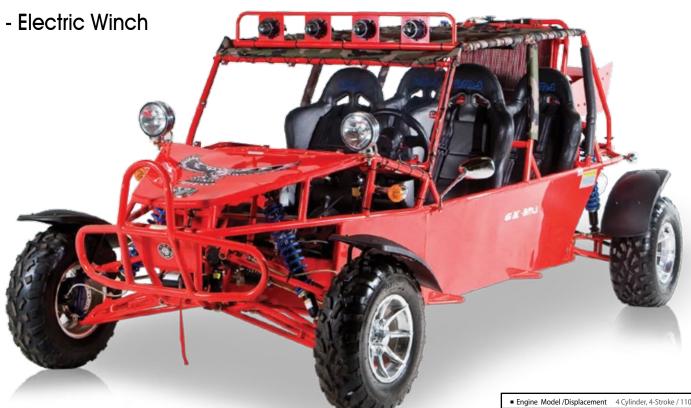

# POWER BUGGY SOURCE

4-SEATER

- Electric Fuel Injection(EFI)
- Aluminum Alloy Wheels
- Aluminum Gas Tank

#### 3Cylinder / 45troke / Liquid Cooled

| ■ Engine Model/Displacement       | 3 Cylinder, 4-Stroke / 796co      |
|-----------------------------------|-----------------------------------|
| ■ Cooling System                  | Water Cooled                      |
| ■ Bore                            | 68.5                              |
| ■ Stroke                          | 72.0                              |
| ■ Compression Ratio               | 9.4                               |
| ■ Max power                       | 32 HP / 5500 RPM                  |
| ■ Max Torque                      | 46 Lb-Ft / 4000 RPN               |
| ■ Max Horse Power(HP)             | 32 HP / 5500 RPM                  |
| ■ Starter System                  | Electronic Ignition               |
| ■ Ignition Type                   | C.D.I                             |
| <ul><li>Lubrication</li></ul>     | Wet Sump                          |
| ■ Engine Oil -20 :SAE             | 15W-40/SF, -20 :SAE5W-30/SF       |
| ■ Transmission / Drive Line 4 Spe | ed with Reverse / Independent RWD |
| ■ Overall L X W X H (in)          | 146.00 X 57.00 X 33.00            |
| ■ Wheel Base                      | 121.00                            |
| ■ Ground Clearance                | 12.00                             |
| ■ Seat Height                     | 20.00                             |
| ■ Rider Capacity                  | 4                                 |
| ■ Dry Weight                      | 1256                              |
| ■ Gross Weight                    | 1432                              |
| ■ Brake ( F / R)                  | Disc / Disc                       |
| ■ Tire Front                      | 25x8-12                           |
| ■ Tire Rear                       | 25x10-12                          |
| ■ Fuel Tank Capacity              | 5.5                               |
| ■ Suspension Front                | Independent Coil Over             |
| ■ Suspension Rear                 | Independent Coil Over             |
| ■ AGE Restriction                 | 18                                |
| ■ Load Capacity                   | 882                               |
| ■ Battery                         | 12V / 32Ah                        |
| ■ Climbing Ability                | 35                                |
| ■ Package L X W X H (in)          | 146.00 X 57.00 X 33.00            |
| ■ Qty for 40HQ                    | 12                                |

- Canopy Equipped
- MP3/MP4 Speaker
- Rear Differential

3410×1710×1450(mm) 1500/1440(mm) 2250mm 5.5m 205mm 655kg 100km/h 12V/17Ah 55° 26L

26L Unleaded petrol above 90#

8 DML 9