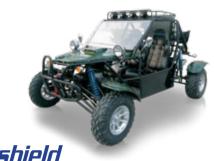

# POWER BUGGY BUDGE 2-SEATER

- Electric Fuel Injection(EFI)

### 3Cylinder / 45troke / Liquid Cooled

| ■ Engine Model/Displacement         | 3 Cylinder, 4-Stroke / 796cc |
|-------------------------------------|------------------------------|
| ■ Cooling System                    | Water Cooled                 |
| ■ Bore                              | 68.5                         |
| ■ Stroke                            | 72.0                         |
| ■ Compression Ratio                 | 9.4                          |
| ■ Max power                         | 32 HP / 5500 RPM             |
| ■ Max Torque                        | 46 Lb-Ft / 4000 RPM          |
| ■ Max Horse Power(HP)               | 32 HP / 5500 RPM             |
| ■ Starter System                    | Electronic Ignition          |
| ■ Ignition Type                     | C.D.I.                       |
| <ul><li>Lubrication</li></ul>       | Wet Sump                     |
| ■ Engine Oil -20 :SAE               | 15W-40/SF, -20 :SAE5W-30/SF  |
| ■ Transmission / Drive Line         | 4 Speed with Reverse / RWD   |
| ■ Overall L X W X H (in)            | 104.00 X 57.00 X 33.00       |
| ■ Wheel Base                        | 89.00                        |
| ■ Ground Clearance                  | 12.00                        |
| ■ Seat Height                       | 20.00                        |
| ■ Rider Capacity                    | 2                            |
| ■ Dry Weight                        | 946                          |
| ■ Gross Weight                      | 1034                         |
| ■ Brake ( F / R )                   | Disc / Disc                  |
| ■ Tire Front                        | 25x8-12                      |
| ■ Tire Rear                         | 25x10-12                     |
| ■ Fuel Tank Capacity                | 5.5                          |
| ■ Suspension Front                  | Independent Coil Over        |
| ■ Suspension Rear                   | Independent Coil Over        |
| <ul> <li>AGE Restriction</li> </ul> | 18                           |
| ■ Load Capacity                     | 551                          |
| ■ Battery                           | 12V / 32Ah                   |
| ■ Climbing Ability                  | 35                           |
| ■ Package L X W X H (in)            | 104.00 X 57.00 X 33.00       |
| ■ Qty for 40HQ                      | 16                           |

- Windshield
- Canopy Equipped
- MP3/MP4 Speaker
- Rear Differential

8410×1710×1450(mm 1500/1440(mm) 2250mm 5.5m 205mm 175kg 655kg 100km/h 12V/17Ah 55° 26L

6 Emil 7