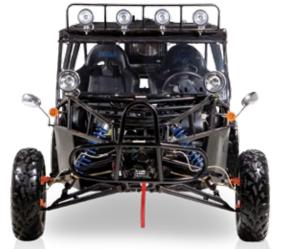

# POWER BUGGY BUDGE 2-SEATER

- Electric Fuel Injection(EFI)

### 3Cylinder / 45troke / Liquid Cooled

| ■ Engine Model/Displacement         | 3 Cylinder, 4-Stroke / 796cc |
|-------------------------------------|------------------------------|
| ■ Cooling System                    | Water Cooled                 |
| ■ Bore                              | 68.5                         |
| ■ Stroke                            | 72.0                         |
| ■ Compression Ratio                 | 9.4                          |
| ■ Max power                         | 32 HP / 5500 RPM             |
| ■ Max Torque                        | 46 Lb-Ft / 4000 RPM          |
| ■ Max Horse Power(HP)               | 32 HP / 5500 RPM             |
| ■ Starter System                    | Electronic Ignition          |
| ■ Ignition Type                     | C.D.I.                       |
| <ul><li>Lubrication</li></ul>       | Wet Sump                     |
| ■ Engine Oil -20 :SAE               | 15W-40/SF, -20 :SAE5W-30/SF  |
| ■ Transmission / Drive Line         | 4 Speed with Reverse / RWD   |
| ■ Overall L X W X H (in)            | 104.00 X 57.00 X 33.00       |
| ■ Wheel Base                        | 89.00                        |
| ■ Ground Clearance                  | 12.00                        |
| ■ Seat Height                       | 20.00                        |
| ■ Rider Capacity                    | 2                            |
| ■ Dry Weight                        | 946                          |
| ■ Gross Weight                      | 1034                         |
| ■ Brake ( F / R )                   | Disc / Disc                  |
| ■ Tire Front                        | 25x8-12                      |
| ■ Tire Rear                         | 25x10-12                     |
| ■ Fuel Tank Capacity                | 5.5                          |
| ■ Suspension Front                  | Independent Coil Over        |
| ■ Suspension Rear                   | Independent Coil Over        |
| <ul> <li>AGE Restriction</li> </ul> | 18                           |
| ■ Load Capacity                     | 551                          |
| ■ Battery                           | 12V / 32Ah                   |
| ■ Climbing Ability                  | 35                           |
| ■ Package L X W X H (in)            | 104.00 X 57.00 X 33.00       |
| ■ Qty for 40HQ                      | 16                           |