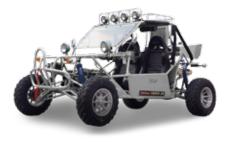

# POWER BUGGY BUDGE 2-SEATER

- Electric Fuel Injection(EFI)

### 3Cylinder / 45troke / Liquid Cooled

| ■ Engine Model/Displacement         | 3 Cylinder, 4-Stroke / 796cc |
|-------------------------------------|------------------------------|
| ■ Cooling System                    | Water Cooled                 |
| ■ Bore                              | 68.5                         |
| ■ Stroke                            | 72.0                         |
| ■ Compression Ratio                 | 9.4                          |
| ■ Max power                         | 32 HP / 5500 RPM             |
| ■ Max Torque                        | 46 Lb-Ft / 4000 RPM          |
| ■ Max Horse Power(HP)               | 32 HP / 5500 RPM             |
| ■ Starter System                    | Electronic Ignition          |
| ■ Ignition Type                     | C.D.I.                       |
| <ul><li>Lubrication</li></ul>       | Wet Sump                     |
| ■ Engine Oil -20 :SAE               | 15W-40/SF, -20 :SAE5W-30/SF  |
| ■ Transmission / Drive Line         | 4 Speed with Reverse / RWD   |
| ■ Overall L X W X H (in)            | 104.00 X 57.00 X 33.00       |
| ■ Wheel Base                        | 89.00                        |
| ■ Ground Clearance                  | 12.00                        |
| ■ Seat Height                       | 20.00                        |
| ■ Rider Capacity                    | 2                            |
| ■ Dry Weight                        | 946                          |
| ■ Gross Weight                      | 1034                         |
| ■ Brake ( F / R )                   | Disc / Disc                  |
| ■ Tire Front                        | 25x8-12                      |
| ■ Tire Rear                         | 25x10-12                     |
| ■ Fuel Tank Capacity                | 5.5                          |
| ■ Suspension Front                  | Independent Coil Over        |
| ■ Suspension Rear                   | Independent Coil Over        |
| <ul> <li>AGE Restriction</li> </ul> | 18                           |
| ■ Load Capacity                     | 551                          |
| ■ Battery                           | 12V / 32Ah                   |
| ■ Climbing Ability                  | 35                           |
| ■ Package L X W X H (in)            | 104.00 X 57.00 X 33.00       |
| ■ Qty for 40HQ                      | 16                           |

- Windshield
- Canopy Equipped
- MP3/MP4 Speaker
- Rear Differential

8410×1710×1450(mm 1500/1440(mm) 2250mm 5.5m 205mm 175kg 655kg 100km/h 12V/17Ah 55° 26L

6 Emil 7