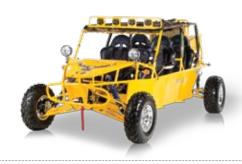

# POWER BUGGY SOURCE

4-SEATER

- Electric Fuel Injection(EFI)
- Aluminum Alloy Wheels
- Aluminum Gas Tank

#### 3Cylinder / 45troke / Liquid Cooled

| ■ Engine Model/Displacement       | 3 Cylinder, 4-Stroke / 796co      |
|-----------------------------------|-----------------------------------|
| ■ Cooling System                  | Water Cooled                      |
| ■ Bore                            | 68.5                              |
| ■ Stroke                          | 72.0                              |
| ■ Compression Ratio               | 9.4                               |
| ■ Max power                       | 32 HP / 5500 RPM                  |
| ■ Max Torque                      | 46 Lb-Ft / 4000 RPN               |
| ■ Max Horse Power(HP)             | 32 HP / 5500 RPM                  |
| ■ Starter System                  | Electronic Ignition               |
| ■ Ignition Type                   | C.D.I                             |
| <ul><li>Lubrication</li></ul>     | Wet Sump                          |
| ■ Engine Oil -20 :SAE             | 15W-40/SF, -20 :SAE5W-30/SF       |
| ■ Transmission / Drive Line 4 Spe | ed with Reverse / Independent RWD |
| ■ Overall L X W X H (in)          | 146.00 X 57.00 X 33.00            |
| ■ Wheel Base                      | 121.00                            |
| ■ Ground Clearance                | 12.00                             |
| ■ Seat Height                     | 20.00                             |
| ■ Rider Capacity                  | 4                                 |
| ■ Dry Weight                      | 1256                              |
| ■ Gross Weight                    | 1432                              |
| ■ Brake ( F / R)                  | Disc / Disc                       |
| ■ Tire Front                      | 25x8-12                           |
| ■ Tire Rear                       | 25x10-12                          |
| ■ Fuel Tank Capacity              | 5.5                               |
| ■ Suspension Front                | Independent Coil Over             |
| ■ Suspension Rear                 | Independent Coil Over             |
| ■ AGE Restriction                 | 18                                |
| ■ Load Capacity                   | 882                               |
| ■ Battery                         | 12V / 32Ah                        |
| ■ Climbing Ability                | 35                                |
| ■ Package L X W X H (in)          | 146.00 X 57.00 X 33.00            |
| ■ Qty for 40HQ                    | 12                                |

- Canopy Equipped
- MP3/MP4 Speaker
- Rear Differential

3410×1710×1450(mm) 1500/1440(mm) 2250mm 5.5m 205mm 655kg 100km/h 12V/17Ah 55° 26L

26L Unleaded petrol above 90#

8 DML 9