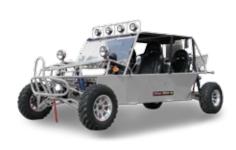

# POWER BUSSY MUDGE 2-SEATER

- Electric Fuel Injection(EFI)
- Aluminum Alloy Wheels

### 4Cylinder / Liquid Cooled / EFI

| ■ Engine Model /Displacem     | nent 4 Cylinder, 4-Stroke / 1100cc   |
|-------------------------------|--------------------------------------|
| ■ Cooling System              | Water Cooled                         |
| ■ Bore                        | 68.5                                 |
| ■ Stroke                      | 78.0                                 |
| ■ Compression Ratio           | 9.0                                  |
| ■ Max power                   | 51.7 HP / 5200 RPM                   |
| ■ Max Torque                  | 61 Lb-Ft / 3000 RPM                  |
| ■ Max Horse Power(HP)         | 51.7 HP / 5200 RPM                   |
| ■ Starter System              | Electronic Ignition                  |
| ■ Ignition Type               | C.D.I.                               |
| ■ Lubrication                 | Wet Sump                             |
| ■ Engine Oil -20 :            | SAE15W-40/SF, -20 :SAE5W-30/SF       |
| ■ Transmission / Drive Line 5 | Speed with Reverse / Independent RWD |
| Overall L X W X H (in)        | 104.00 X 58.00 X 29.00               |
| ■ Wheel Base                  | 89.00                                |
| ■ Ground Clearance            | 12.00                                |
| ■ Seat Height                 | 20.00                                |
| ■ Rider Capacity              | 2                                    |
| ■ Dry Weight                  | 1034                                 |
| ■ Gross Weight                | 1460                                 |
| ■ Brake ( F / R)              | Disc / Disc                          |
| ■ Tire Front                  | 25x8-12                              |
| ■ Tire Rear                   | 25x10-12                             |
| ■ Fuel Tank Capacity          | 5.5                                  |
| ■ Suspension Front            | Independent Coil Over                |
| ■ Suspension Rear             | Independent Coil Over                |
| ■ AGE Restriction             | 18                                   |
| ■ Load Capacity               | 564                                  |
| ■ Battery                     | 12V / 45Ah                           |
| ■ Climbing Ability            | 35                                   |
| ■ Package L X W X H (in)      | 104.00 X 58.00 X 29.00               |
| ■ Qty for 40HQ                | 16                                   |

- Windshield

- Canopy Equipped
- MP3/MP4 Speaker
- Rear Differential

ALL TYPES OF TIRE AVAILABLE

2 | Dim2 | 3