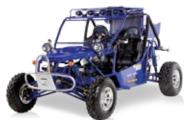

# POWER BUGGY SOURCE

4-SEATER

- Electric Fuel Injection(EFI)
- Aluminum Alloy Wheels
- Aluminum Gas Tank

#### 3Cylinder / 45troke / Liquid Cooled

| ■ Engine Model/Displacement       | 3 Cylinder, 4-Stroke / 796co      |
|-----------------------------------|-----------------------------------|
| ■ Cooling System                  | Water Cooled                      |
| ■ Bore                            | 68.5                              |
| ■ Stroke                          | 72.0                              |
| ■ Compression Ratio               | 9.4                               |
| ■ Max power                       | 32 HP / 5500 RPM                  |
| ■ Max Torque                      | 46 Lb-Ft / 4000 RPN               |
| ■ Max Horse Power(HP)             | 32 HP / 5500 RPM                  |
| ■ Starter System                  | Electronic Ignition               |
| ■ Ignition Type                   | C.D.I                             |
| <ul><li>Lubrication</li></ul>     | Wet Sump                          |
| ■ Engine Oil -20 :SAE             | 15W-40/SF, -20 :SAE5W-30/SF       |
| ■ Transmission / Drive Line 4 Spe | ed with Reverse / Independent RWD |
| ■ Overall L X W X H (in)          | 146.00 X 57.00 X 33.00            |
| ■ Wheel Base                      | 121.00                            |
| ■ Ground Clearance                | 12.00                             |
| ■ Seat Height                     | 20.00                             |
| ■ Rider Capacity                  | 4                                 |
| ■ Dry Weight                      | 1256                              |
| ■ Gross Weight                    | 1432                              |
| ■ Brake ( F / R)                  | Disc / Disc                       |
| ■ Tire Front                      | 25x8-12                           |
| ■ Tire Rear                       | 25x10-12                          |
| ■ Fuel Tank Capacity              | 5.5                               |
| ■ Suspension Front                | Independent Coil Over             |
| ■ Suspension Rear                 | Independent Coil Over             |
| ■ AGE Restriction                 | 18                                |
| ■ Load Capacity                   | 882                               |
| ■ Battery                         | 12V / 32Ah                        |
| ■ Climbing Ability                | 35                                |
| ■ Package L X W X H (in)          | 146.00 X 57.00 X 33.00            |
| ■ Qty for 40HQ                    | 12                                |

- Canopy Equipped
- MP3/MP4 Speaker
- Rear Differential

3410×1710×1450(mm) 1500/1440(mm) 2250mm 5.5m 205mm 655kg 100km/h 12V/17Ah 55° 26L

26L Unleaded petrol above 90#

8 DML 9