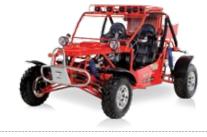

# POWER BUGGY BUDGE 2-SEATER

- Electric Fuel Injection(EFI)

### 3Cylinder / 45troke / Liquid Cooled

| ■ Engine Model/Displacement         | 3 Cylinder, 4-Stroke / 796cc |
|-------------------------------------|------------------------------|
| ■ Cooling System                    | Water Cooled                 |
| ■ Bore                              | 68.5                         |
| ■ Stroke                            | 72.0                         |
| ■ Compression Ratio                 | 9.4                          |
| ■ Max power                         | 32 HP / 5500 RPM             |
| ■ Max Torque                        | 46 Lb-Ft / 4000 RPM          |
| ■ Max Horse Power(HP)               | 32 HP / 5500 RPM             |
| ■ Starter System                    | Electronic Ignition          |
| ■ Ignition Type                     | C.D.I.                       |
| <ul><li>Lubrication</li></ul>       | Wet Sump                     |
| ■ Engine Oil -20 :SAE               | 15W-40/SF, -20 :SAE5W-30/SF  |
| ■ Transmission / Drive Line         | 4 Speed with Reverse / RWD   |
| ■ Overall L X W X H (in)            | 104.00 X 57.00 X 33.00       |
| ■ Wheel Base                        | 89.00                        |
| ■ Ground Clearance                  | 12.00                        |
| ■ Seat Height                       | 20.00                        |
| ■ Rider Capacity                    | 2                            |
| ■ Dry Weight                        | 946                          |
| ■ Gross Weight                      | 1034                         |
| ■ Brake ( F / R )                   | Disc / Disc                  |
| ■ Tire Front                        | 25x8-12                      |
| ■ Tire Rear                         | 25x10-12                     |
| ■ Fuel Tank Capacity                | 5.5                          |
| ■ Suspension Front                  | Independent Coil Over        |
| ■ Suspension Rear                   | Independent Coil Over        |
| <ul> <li>AGE Restriction</li> </ul> | 18                           |
| ■ Load Capacity                     | 551                          |
| ■ Battery                           | 12V / 32Ah                   |
| ■ Climbing Ability                  | 35                           |
| ■ Package L X W X H (in)            | 104.00 X 57.00 X 33.00       |
| ■ Qty for 40HQ                      | 16                           |

- Windshield
- Canopy Equipped
- MP3/MP4 Speaker
- Rear Differential

8410×1710×1450(mm 1500/1440(mm) 2250mm 5.5m 205mm 175kg 655kg 100km/h 12V/17Ah 55° 26L

6 Emil 7