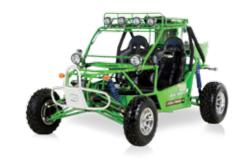

# POWER BUSSY MUDGE 2-SEATER

- Electric Fuel Injection(EFI)
- Aluminum Alloy Wheels

### 4Cylinder / Liquid Cooled / EFI

| ■ Engine Model /Displacem     | nent 4 Cylinder, 4-Stroke / 1100cc   |
|-------------------------------|--------------------------------------|
| ■ Cooling System              | Water Cooled                         |
| ■ Bore                        | 68.5                                 |
| ■ Stroke                      | 78.0                                 |
| ■ Compression Ratio           | 9.0                                  |
| ■ Max power                   | 51.7 HP / 5200 RPM                   |
| ■ Max Torque                  | 61 Lb-Ft / 3000 RPM                  |
| ■ Max Horse Power(HP)         | 51.7 HP / 5200 RPM                   |
| ■ Starter System              | Electronic Ignition                  |
| ■ Ignition Type               | C.D.I.                               |
| ■ Lubrication                 | Wet Sump                             |
| ■ Engine Oil -20 :            | SAE15W-40/SF, -20 :SAE5W-30/SF       |
| ■ Transmission / Drive Line 5 | Speed with Reverse / Independent RWD |
| Overall L X W X H (in)        | 104.00 X 58.00 X 29.00               |
| ■ Wheel Base                  | 89.00                                |
| ■ Ground Clearance            | 12.00                                |
| ■ Seat Height                 | 20.00                                |
| ■ Rider Capacity              | 2                                    |
| ■ Dry Weight                  | 1034                                 |
| ■ Gross Weight                | 1460                                 |
| ■ Brake ( F / R)              | Disc / Disc                          |
| ■ Tire Front                  | 25x8-12                              |
| ■ Tire Rear                   | 25x10-12                             |
| ■ Fuel Tank Capacity          | 5.5                                  |
| ■ Suspension Front            | Independent Coil Over                |
| ■ Suspension Rear             | Independent Coil Over                |
| ■ AGE Restriction             | 18                                   |
| ■ Load Capacity               | 564                                  |
| ■ Battery                     | 12V / 45Ah                           |
| ■ Climbing Ability            | 35                                   |
| ■ Package L X W X H (in)      | 104.00 X 58.00 X 29.00               |
| ■ Qty for 40HQ                | 16                                   |

- Windshield

- Canopy Equipped
- MP3/MP4 Speaker
- Rear Differential

ALL TYPES OF TIRE AVAILABLE

2 | Dim2 | 3