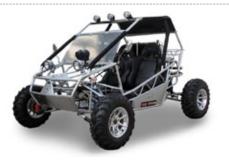

# POWER BUGGY BUDGE 2-SEATER

- Electric Fuel Injection(EFI)

### 3Cylinder / 45troke / Liquid Cooled

| ■ Engine Model/Displacement         | 3 Cylinder, 4-Stroke / 796cc |
|-------------------------------------|------------------------------|
| ■ Cooling System                    | Water Cooled                 |
| ■ Bore                              | 68.5                         |
| ■ Stroke                            | 72.0                         |
| ■ Compression Ratio                 | 9.4                          |
| ■ Max power                         | 32 HP / 5500 RPM             |
| ■ Max Torque                        | 46 Lb-Ft / 4000 RPM          |
| ■ Max Horse Power(HP)               | 32 HP / 5500 RPM             |
| ■ Starter System                    | Electronic Ignition          |
| ■ Ignition Type                     | C.D.I.                       |
| <ul><li>Lubrication</li></ul>       | Wet Sump                     |
| ■ Engine Oil -20 :SAE               | 15W-40/SF, -20 :SAE5W-30/SF  |
| ■ Transmission / Drive Line         | 4 Speed with Reverse / RWD   |
| ■ Overall L X W X H (in)            | 104.00 X 57.00 X 33.00       |
| ■ Wheel Base                        | 89.00                        |
| ■ Ground Clearance                  | 12.00                        |
| ■ Seat Height                       | 20.00                        |
| ■ Rider Capacity                    | 2                            |
| ■ Dry Weight                        | 946                          |
| ■ Gross Weight                      | 1034                         |
| ■ Brake ( F / R )                   | Disc / Disc                  |
| ■ Tire Front                        | 25x8-12                      |
| ■ Tire Rear                         | 25x10-12                     |
| ■ Fuel Tank Capacity                | 5.5                          |
| ■ Suspension Front                  | Independent Coil Over        |
| ■ Suspension Rear                   | Independent Coil Over        |
| <ul> <li>AGE Restriction</li> </ul> | 18                           |
| ■ Load Capacity                     | 551                          |
| ■ Battery                           | 12V / 32Ah                   |
| ■ Climbing Ability                  | 35                           |
| ■ Package L X W X H (in)            | 104.00 X 57.00 X 33.00       |
| ■ Qty for 40HQ                      | 16                           |

- Windshield
- Canopy Equipped
- MP3/MP4 Speaker
- Rear Differential

8410×1710×1450(mm 1500/1440(mm) 2250mm 5.5m 205mm 175kg 655kg 100km/h 12V/17Ah 55° 26L

6 Emil 7