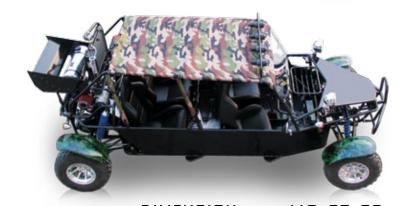

## POWER BUGGY HOUSE

4-SEATER

- Electric Fuel Injection(EFI)
- Aluminum Alloy Wheels
- Aluminum Gas Tank

#### 4Cylinder / Liquid Cooled / EFI

| <ul> <li>Engine Model /Displacement</li> </ul> | 4 Cylinder, 4-Stroke / 1100cc    |
|------------------------------------------------|----------------------------------|
| ■ Cooling System                               | Water Cooled                     |
| ■ Bore                                         | 68.5                             |
| ■ Stroke                                       | 78.0                             |
| ■ Compression Ratio                            | 9.0                              |
| ■ Max power                                    | 51.7 HP / 5200 RPM               |
| ■ Max Torque                                   | 61 Lb-Ft / 3000 RPM              |
| ■ Max Horse Power(HP)                          | 51.7 HP / 5200 RPM               |
| ■ Starter System                               | Electronic Ignition              |
| ■ Ignition Type                                | C.D.I.                           |
| <ul><li>Lubrication</li></ul>                  | Wet Sump                         |
| •                                              | 5W-40/SF, -20 :SAE5W-30/SF       |
|                                                | d with Reverse / Independent RWD |
| Overall L X W X H (in)                         | 148 X 67 X 59                    |
| ■ Wheel Base                                   | 119.00                           |
| ■ Ground Clearance                             | 12.00                            |
| ■ Seat Height                                  | 20.00                            |
| ■ Rider Capacity                               | 4                                |
| ■ Dry Weight                                   | 1256                             |
| ■ Gross Weight                                 | 1432                             |
| ■ Brake ( F / R )                              | Disc / Disc                      |
| ■ Tire Front                                   | 25x8-12                          |
| ■ Tire Rear                                    | 25x10-12                         |
| ■ Fuel Tank Capacity                           | 5.5                              |
| ■ Suspension Front                             | Independent Coil Over            |
| ■ Suspension Rear                              | Independent Coil Over            |
| ■ AGE Restriction                              | 18                               |
| ■ Load Capacity                                | 882                              |
| ■ Battery                                      | 12V / 45Ah                       |
| ■ Climbing Ability                             | 35                               |
| ■ Package L X W X H (in)                       | 148 X 67 X 59                    |
| Qty for 40HQ                                   | 12                               |
|                                                |                                  |

- Roof Lights
- Windshield
- MP3/MP4 Speaker
- Rear Differential

4 DMS DMS 5