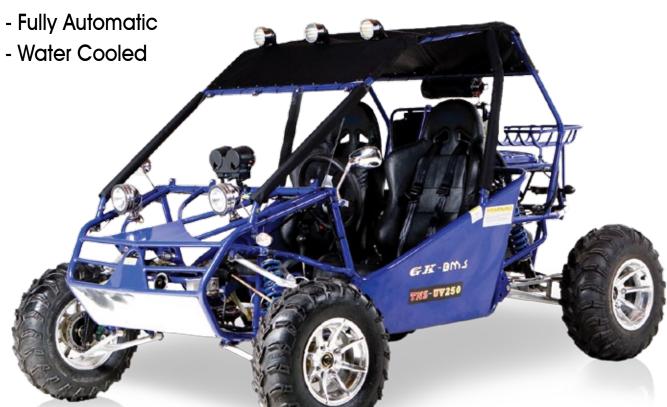

### POWER BUGGY 250ec

- Aluminum Alloy Wheels
- Shaft Drive with Rear Differential

### Windshield / Canopy

E.P.A. C.A.R.B

| ■ Engine Model/Displace                | ement Single Cylinder, 4-Stroke / 244cc        |
|----------------------------------------|------------------------------------------------|
| ■ Cooling System                       | Water Cooled                                   |
| ■ Bore                                 | 72.0                                           |
| ■ Stroke                               | 60.0                                           |
| ■ Compression Ratio                    | 10.0                                           |
| ■ Max power                            | 16.8 HP/ 7000 RPM                              |
| ■ Max Torque                           | 13 Lb-Ft / 5500 RPM                            |
| ■ Max Horse Power(HP                   | ) 16.8 HP / 7000 RPM                           |
| ■ Starter System                       | Electronic Ignition                            |
| ■ Ignition Type                        | C.D.I.                                         |
| <ul><li>Lubrication</li></ul>          | Wet Sump                                       |
| ■ Engine Oil                           | SAE15W/40SF                                    |
| ■ Transmission / Drive Line            | Fully Automatic with Reverse / Independent RWD |
| ■ Overall L X W X H (in)               | 100.00 X 58.00 X 29.00                         |
| ■ Wheel Base                           | 78.00                                          |
| ■ Ground Clearance                     | 11.00                                          |
| ■ Seat Height                          | 19.00                                          |
| ■ Rider Capacity                       | 2                                              |
| ■ Dry Weight                           | 814                                            |
| ■ Gross Weight                         | 924                                            |
| ■ Brake ( F / R)                       | Disc / Disc                                    |
| ■ Tire Front                           | 25x8-12                                        |
| <ul><li>Tire Rear</li></ul>            | 25x10-12                                       |
| <ul> <li>Fuel Tank Capacity</li> </ul> | 3.0                                            |
| <ul><li>Suspension Front</li></ul>     | Independent Coil Over                          |
| <ul><li>Suspension Rear</li></ul>      | Independent Coil Over                          |
| <ul> <li>AGE Restriction</li> </ul>    | 18                                             |
| ■ Load Capacity                        | 551                                            |
| ■ Battery                              | 12V / 12Ah                                     |
| <ul><li>Climbing Ability</li></ul>     | 35                                             |
| ■ Package L X W X H (in)               | 100.00 X 58.00 X 29.00                         |
| <ul><li>Qty for 40HQ</li></ul>         | 24                                             |