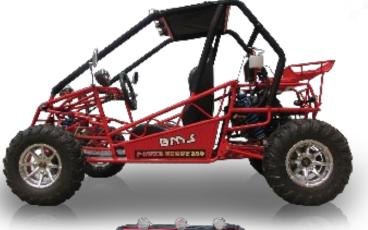

### POWER BUGGY 250ec

- Aluminum Alloy Wheels
- Shaft Drive with Rear Differential

### Windshield / Canopy

E.P.A. C.A.R.B

| ■ Engine Model/Displace                | ement Single Cylinder, 4-Stroke / 244cc        |
|----------------------------------------|------------------------------------------------|
| ■ Cooling System                       | Water Cooled                                   |
| ■ Bore                                 | 72.0                                           |
| ■ Stroke                               | 60.0                                           |
| ■ Compression Ratio                    | 10.0                                           |
| ■ Max power                            | 16.8 HP/ 7000 RPM                              |
| ■ Max Torque                           | 13 Lb-Ft / 5500 RPM                            |
| ■ Max Horse Power(HP                   | ) 16.8 HP / 7000 RPM                           |
| ■ Starter System                       | Electronic Ignition                            |
| ■ Ignition Type                        | C.D.I.                                         |
| <ul><li>Lubrication</li></ul>          | Wet Sump                                       |
| ■ Engine Oil                           | SAE15W/40SF                                    |
| ■ Transmission / Drive Line            | Fully Automatic with Reverse / Independent RWD |
| ■ Overall L X W X H (in)               | 100.00 X 58.00 X 29.00                         |
| ■ Wheel Base                           | 78.00                                          |
| ■ Ground Clearance                     | 11.00                                          |
| ■ Seat Height                          | 19.00                                          |
| ■ Rider Capacity                       | 2                                              |
| ■ Dry Weight                           | 814                                            |
| ■ Gross Weight                         | 924                                            |
| ■ Brake ( F / R)                       | Disc / Disc                                    |
| ■ Tire Front                           | 25x8-12                                        |
| <ul><li>Tire Rear</li></ul>            | 25x10-12                                       |
| <ul> <li>Fuel Tank Capacity</li> </ul> | 3.0                                            |
| <ul><li>Suspension Front</li></ul>     | Independent Coil Over                          |
| <ul><li>Suspension Rear</li></ul>      | Independent Coil Over                          |
| <ul> <li>AGE Restriction</li> </ul>    | 18                                             |
| ■ Load Capacity                        | 551                                            |
| ■ Battery                              | 12V / 12Ah                                     |
| <ul><li>Climbing Ability</li></ul>     | 35                                             |
| ■ Package L X W X H (in)               | 100.00 X 58.00 X 29.00                         |
| <ul><li>Qty for 40HQ</li></ul>         | 24                                             |