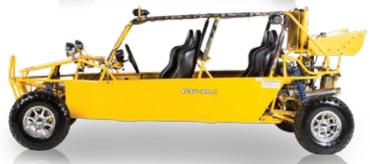

## POWER BUGGY HOUSE

4-SEATER

- Electric Fuel Injection(EFI)
- Aluminum Alloy Wheels
- Aluminum Gas Tank

#### 4Cylinder / Liquid Cooled / EFI

| <ul> <li>Engine Model /Displacement</li> </ul> | 4 Cylinder, 4-Stroke / 1100cc    |
|------------------------------------------------|----------------------------------|
| ■ Cooling System                               | Water Cooled                     |
| ■ Bore                                         | 68.5                             |
| ■ Stroke                                       | 78.0                             |
| ■ Compression Ratio                            | 9.0                              |
| ■ Max power                                    | 51.7 HP / 5200 RPM               |
| ■ Max Torque                                   | 61 Lb-Ft / 3000 RPM              |
| ■ Max Horse Power(HP)                          | 51.7 HP / 5200 RPM               |
| ■ Starter System                               | Electronic Ignition              |
| ■ Ignition Type                                | C.D.I.                           |
| <ul><li>Lubrication</li></ul>                  | Wet Sump                         |
| •                                              | 5W-40/SF, -20 :SAE5W-30/SF       |
|                                                | d with Reverse / Independent RWD |
| Overall L X W X H (in)                         | 148 X 67 X 59                    |
| ■ Wheel Base                                   | 119.00                           |
| ■ Ground Clearance                             | 12.00                            |
| ■ Seat Height                                  | 20.00                            |
| ■ Rider Capacity                               | 4                                |
| ■ Dry Weight                                   | 1256                             |
| ■ Gross Weight                                 | 1432                             |
| ■ Brake ( F / R )                              | Disc / Disc                      |
| ■ Tire Front                                   | 25x8-12                          |
| ■ Tire Rear                                    | 25x10-12                         |
| ■ Fuel Tank Capacity                           | 5.5                              |
| ■ Suspension Front                             | Independent Coil Over            |
| ■ Suspension Rear                              | Independent Coil Over            |
| ■ AGE Restriction                              | 18                               |
| ■ Load Capacity                                | 882                              |
| ■ Battery                                      | 12V / 45Ah                       |
| ■ Climbing Ability                             | 35                               |
| ■ Package L X W X H (in)                       | 148 X 67 X 59                    |
| Qty for 40HQ                                   | 12                               |
|                                                |                                  |

- Roof Lights
- Windshield
- MP3/MP4 Speaker
- Rear Differential

4 DMS DMS 5