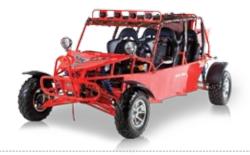

# POWER BUGGY BUDGE 2-SEATER

- Electric Fuel Injection(EFI)

### 3Cylinder / 45troke / Liquid Cooled

| ■ Engine Model/Displacement         | 3 Cylinder, 4-Stroke / 796cc |
|-------------------------------------|------------------------------|
| ■ Cooling System                    | Water Cooled                 |
| ■ Bore                              | 68.5                         |
| ■ Stroke                            | 72.0                         |
| ■ Compression Ratio                 | 9.4                          |
| ■ Max power                         | 32 HP / 5500 RPM             |
| ■ Max Torque                        | 46 Lb-Ft / 4000 RPM          |
| ■ Max Horse Power(HP)               | 32 HP / 5500 RPM             |
| ■ Starter System                    | Electronic Ignition          |
| ■ Ignition Type                     | C.D.I.                       |
| <ul><li>Lubrication</li></ul>       | Wet Sump                     |
| ■ Engine Oil -20 :SAE               | 15W-40/SF, -20 :SAE5W-30/SF  |
| ■ Transmission / Drive Line         | 4 Speed with Reverse / RWD   |
| ■ Overall L X W X H (in)            | 104.00 X 57.00 X 33.00       |
| ■ Wheel Base                        | 89.00                        |
| ■ Ground Clearance                  | 12.00                        |
| ■ Seat Height                       | 20.00                        |
| ■ Rider Capacity                    | 2                            |
| ■ Dry Weight                        | 946                          |
| ■ Gross Weight                      | 1034                         |
| ■ Brake ( F / R )                   | Disc / Disc                  |
| ■ Tire Front                        | 25x8-12                      |
| ■ Tire Rear                         | 25x10-12                     |
| ■ Fuel Tank Capacity                | 5.5                          |
| ■ Suspension Front                  | Independent Coil Over        |
| ■ Suspension Rear                   | Independent Coil Over        |
| <ul> <li>AGE Restriction</li> </ul> | 18                           |
| ■ Load Capacity                     | 551                          |
| ■ Battery                           | 12V / 32Ah                   |
| ■ Climbing Ability                  | 35                           |
| ■ Package L X W X H (in)            | 104.00 X 57.00 X 33.00       |
| ■ Qty for 40HQ                      | 16                           |

- Windshield
- Canopy Equipped
- MP3/MP4 Speaker
- Rear Differential

8410×1710×1450(mm 1500/1440(mm) 2250mm 5.5m 205mm 175kg 655kg 100km/h 12V/17Ah 55° 26L

6 Emil 7