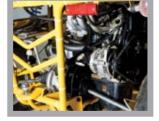

### 4Cylinder / Liquid Cooled / EFI

| ■ Engine Model /Displacem     | nent 4 Cylinder, 4-Stroke / 1100cc   |
|-------------------------------|--------------------------------------|
| ■ Cooling System              | Water Cooled                         |
| ■ Bore                        | 68.5                                 |
| ■ Stroke                      | 78.0                                 |
| ■ Compression Ratio           | 9.0                                  |
| ■ Max power                   | 51.7 HP / 5200 RPM                   |
| ■ Max Torque                  | 61 Lb-Ft / 3000 RPM                  |
| ■ Max Horse Power(HP)         | 51.7 HP / 5200 RPM                   |
| ■ Starter System              | Electronic Ignition                  |
| ■ Ignition Type               | C.D.I.                               |
| ■ Lubrication                 | Wet Sump                             |
| ■ Engine Oil -20 :            | SAE15W-40/SF, -20 :SAE5W-30/SF       |
| ■ Transmission / Drive Line 5 | Speed with Reverse / Independent RWD |
| Overall L X W X H (in)        | 104.00 X 58.00 X 29.00               |
| ■ Wheel Base                  | 89.00                                |
| ■ Ground Clearance            | 12.00                                |
| ■ Seat Height                 | 20.00                                |
| ■ Rider Capacity              | 2                                    |
| ■ Dry Weight                  | 1034                                 |
| ■ Gross Weight                | 1460                                 |
| ■ Brake ( F / R)              | Disc / Disc                          |
| ■ Tire Front                  | 25x8-12                              |
| ■ Tire Rear                   | 25x10-12                             |
| ■ Fuel Tank Capacity          | 5.5                                  |
| ■ Suspension Front            | Independent Coil Over                |
| ■ Suspension Rear             | Independent Coil Over                |
| ■ AGE Restriction             | 18                                   |
| ■ Load Capacity               | 564                                  |
| ■ Battery                     | 12V / 45Ah                           |
| ■ Climbing Ability            | 35                                   |
| ■ Package L X W X H (in)      | 104.00 X 58.00 X 29.00               |
| ■ Qty for 40HQ                | 16                                   |