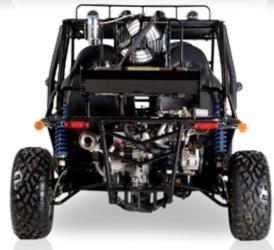

## POWER BUGGY HOUSE

4-SEATER

- Electric Fuel Injection(EFI)
- Aluminum Alloy Wheels
- Aluminum Gas Tank

#### 4Cylinder / Liquid Cooled / EFI

| <ul> <li>Engine Model /Displacement</li> </ul> | 4 Cylinder, 4-Stroke / 1100cc    |
|------------------------------------------------|----------------------------------|
| ■ Cooling System                               | Water Cooled                     |
| ■ Bore                                         | 68.5                             |
| ■ Stroke                                       | 78.0                             |
| ■ Compression Ratio                            | 9.0                              |
| ■ Max power                                    | 51.7 HP / 5200 RPM               |
| ■ Max Torque                                   | 61 Lb-Ft / 3000 RPM              |
| ■ Max Horse Power(HP)                          | 51.7 HP / 5200 RPM               |
| ■ Starter System                               | Electronic Ignition              |
| ■ Ignition Type                                | C.D.I.                           |
| <ul><li>Lubrication</li></ul>                  | Wet Sump                         |
| •                                              | 5W-40/SF, -20 :SAE5W-30/SF       |
|                                                | d with Reverse / Independent RWD |
| Overall L X W X H (in)                         | 148 X 67 X 59                    |
| ■ Wheel Base                                   | 119.00                           |
| ■ Ground Clearance                             | 12.00                            |
| ■ Seat Height                                  | 20.00                            |
| ■ Rider Capacity                               | 4                                |
| ■ Dry Weight                                   | 1256                             |
| ■ Gross Weight                                 | 1432                             |
| ■ Brake ( F / R )                              | Disc / Disc                      |
| ■ Tire Front                                   | 25x8-12                          |
| ■ Tire Rear                                    | 25x10-12                         |
| ■ Fuel Tank Capacity                           | 5.5                              |
| ■ Suspension Front                             | Independent Coil Over            |
| ■ Suspension Rear                              | Independent Coil Over            |
| ■ AGE Restriction                              | 18                               |
| ■ Load Capacity                                | 882                              |
| ■ Battery                                      | 12V / 45Ah                       |
| ■ Climbing Ability                             | 35                               |
| ■ Package L X W X H (in)                       | 148 X 67 X 59                    |
| Qty for 40HQ                                   | 12                               |
|                                                |                                  |