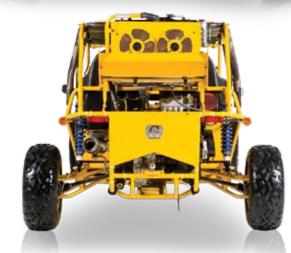

# POWER BUSSY MUDGE 2-SEATER

- Electric Fuel Injection(EFI)
- Aluminum Alloy Wheels

### 4Cylinder / Liquid Cooled / EFI

| ■ Engine Model /Displacem     | nent 4 Cylinder, 4-Stroke / 1100cc   |
|-------------------------------|--------------------------------------|
| ■ Cooling System              | Water Cooled                         |
| ■ Bore                        | 68.5                                 |
| ■ Stroke                      | 78.0                                 |
| ■ Compression Ratio           | 9.0                                  |
| ■ Max power                   | 51.7 HP / 5200 RPM                   |
| ■ Max Torque                  | 61 Lb-Ft / 3000 RPM                  |
| ■ Max Horse Power(HP)         | 51.7 HP / 5200 RPM                   |
| ■ Starter System              | Electronic Ignition                  |
| ■ Ignition Type               | C.D.I.                               |
| ■ Lubrication                 | Wet Sump                             |
| ■ Engine Oil -20 :            | SAE15W-40/SF, -20 :SAE5W-30/SF       |
| ■ Transmission / Drive Line 5 | Speed with Reverse / Independent RWD |
| Overall L X W X H (in)        | 104.00 X 58.00 X 29.00               |
| ■ Wheel Base                  | 89.00                                |
| ■ Ground Clearance            | 12.00                                |
| ■ Seat Height                 | 20.00                                |
| ■ Rider Capacity              | 2                                    |
| ■ Dry Weight                  | 1034                                 |
| ■ Gross Weight                | 1460                                 |
| ■ Brake ( F / R)              | Disc / Disc                          |
| ■ Tire Front                  | 25x8-12                              |
| ■ Tire Rear                   | 25x10-12                             |
| ■ Fuel Tank Capacity          | 5.5                                  |
| ■ Suspension Front            | Independent Coil Over                |
| ■ Suspension Rear             | Independent Coil Over                |
| ■ AGE Restriction             | 18                                   |
| ■ Load Capacity               | 564                                  |
| ■ Battery                     | 12V / 45Ah                           |
| ■ Climbing Ability            | 35                                   |
| ■ Package L X W X H (in)      | 104.00 X 58.00 X 29.00               |
| ■ Qty for 40HQ                | 16                                   |

- Windshield

- Canopy Equipped
- MP3/MP4 Speaker
- Rear Differential

ALL TYPES OF TIRE AVAILABLE

2 | Dim2 | 3