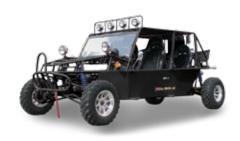

## POWER BUGGY HOUSE

4-SEATER

- Electric Fuel Injection(EFI)
- Aluminum Alloy Wheels
- Aluminum Gas Tank

#### 4Cylinder / Liquid Cooled / EFI

| <ul> <li>Engine Model /Displacement</li> </ul> | 4 Cylinder, 4-Stroke / 1100cc    |
|------------------------------------------------|----------------------------------|
| ■ Cooling System                               | Water Cooled                     |
| ■ Bore                                         | 68.5                             |
| ■ Stroke                                       | 78.0                             |
| ■ Compression Ratio                            | 9.0                              |
| ■ Max power                                    | 51.7 HP / 5200 RPM               |
| ■ Max Torque                                   | 61 Lb-Ft / 3000 RPM              |
| ■ Max Horse Power(HP)                          | 51.7 HP / 5200 RPM               |
| ■ Starter System                               | Electronic Ignition              |
| ■ Ignition Type                                | C.D.I.                           |
| <ul><li>Lubrication</li></ul>                  | Wet Sump                         |
| •                                              | 5W-40/SF, -20 :SAE5W-30/SF       |
|                                                | d with Reverse / Independent RWD |
| Overall L X W X H (in)                         | 148 X 67 X 59                    |
| ■ Wheel Base                                   | 119.00                           |
| ■ Ground Clearance                             | 12.00                            |
| ■ Seat Height                                  | 20.00                            |
| ■ Rider Capacity                               | 4                                |
| ■ Dry Weight                                   | 1256                             |
| ■ Gross Weight                                 | 1432                             |
| ■ Brake ( F / R )                              | Disc / Disc                      |
| ■ Tire Front                                   | 25x8-12                          |
| ■ Tire Rear                                    | 25x10-12                         |
| ■ Fuel Tank Capacity                           | 5.5                              |
| ■ Suspension Front                             | Independent Coil Over            |
| ■ Suspension Rear                              | Independent Coil Over            |
| ■ AGE Restriction                              | 18                               |
| ■ Load Capacity                                | 882                              |
| ■ Battery                                      | 12V / 45Ah                       |
| ■ Climbing Ability                             | 35                               |
| ■ Package L X W X H (in)                       | 148 X 67 X 59                    |
| Qty for 40HQ                                   | 12                               |
|                                                |                                  |

- Roof Lights
- Windshield
- MP3/MP4 Speaker
- Rear Differential

4 DMS DMS 5