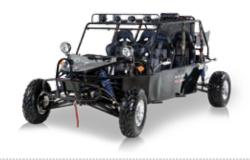

# POWER BUGGY BUDGE 2-SEATER

- Electric Fuel Injection(EFI)

### 3Cylinder / 45troke / Liquid Cooled

| ■ Engine Model/Displacement         | 3 Cylinder, 4-Stroke / 796cc |
|-------------------------------------|------------------------------|
| ■ Cooling System                    | Water Cooled                 |
| ■ Bore                              | 68.5                         |
| ■ Stroke                            | 72.0                         |
| ■ Compression Ratio                 | 9.4                          |
| ■ Max power                         | 32 HP / 5500 RPM             |
| ■ Max Torque                        | 46 Lb-Ft / 4000 RPM          |
| ■ Max Horse Power(HP)               | 32 HP / 5500 RPM             |
| ■ Starter System                    | Electronic Ignition          |
| ■ Ignition Type                     | C.D.I.                       |
| <ul><li>Lubrication</li></ul>       | Wet Sump                     |
| ■ Engine Oil -20 :SAE               | 15W-40/SF, -20 :SAE5W-30/SF  |
| ■ Transmission / Drive Line         | 4 Speed with Reverse / RWD   |
| ■ Overall L X W X H (in)            | 104.00 X 57.00 X 33.00       |
| ■ Wheel Base                        | 89.00                        |
| ■ Ground Clearance                  | 12.00                        |
| ■ Seat Height                       | 20.00                        |
| ■ Rider Capacity                    | 2                            |
| ■ Dry Weight                        | 946                          |
| ■ Gross Weight                      | 1034                         |
| ■ Brake ( F / R )                   | Disc / Disc                  |
| ■ Tire Front                        | 25x8-12                      |
| ■ Tire Rear                         | 25x10-12                     |
| ■ Fuel Tank Capacity                | 5.5                          |
| ■ Suspension Front                  | Independent Coil Over        |
| ■ Suspension Rear                   | Independent Coil Over        |
| <ul> <li>AGE Restriction</li> </ul> | 18                           |
| ■ Load Capacity                     | 551                          |
| ■ Battery                           | 12V / 32Ah                   |
| ■ Climbing Ability                  | 35                           |
| ■ Package L X W X H (in)            | 104.00 X 57.00 X 33.00       |
| ■ Qty for 40HQ                      | 16                           |

- Windshield
- Canopy Equipped
- MP3/MP4 Speaker
- Rear Differential

8410×1710×1450(mm 1500/1440(mm) 2250mm 5.5m 205mm 175kg 655kg 100km/h 12V/17Ah 55° 26L

6 Emil 7