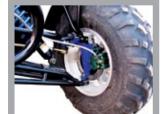

- Windshield

- Canopy Equipped
- MP3/MP4 Speaker
- Rear Differential

ALL TYPES OF TIRE AVAILABLE

2 | Dim2 | 3