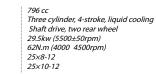

796 cc
Three cylinder, 4-stroke, liquid cooling
Shaft drive, two rear wheel
29.5kw (5500±50rpm)
62N.m (4000 4500rpm)
25x8-12
25x10-12

3410×1710×1450(mm) 1500/1440(mm) 2250mm 5.5m 205mm 175kg 655kg 100km/h 12V/17Ah 55° 26L