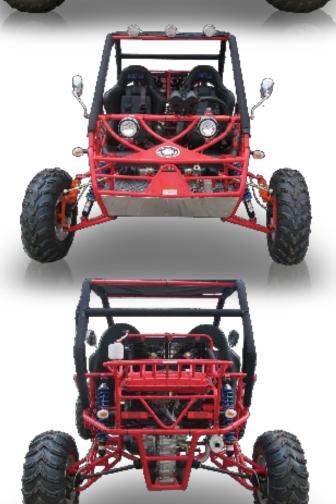

### POWER BUGGY 250ec

- Aluminum Alloy Wheels
- Shaft Drive with Rear Differential

### Windshield / Canopy

E.P.A. C.A.R.B

| ■ Engine Model/Displace                | ement Single Cylinder, 4-Stroke / 244cc        |
|----------------------------------------|------------------------------------------------|
| ■ Cooling System                       | Water Cooled                                   |
| ■ Bore                                 | 72.0                                           |
| ■ Stroke                               | 60.0                                           |
| ■ Compression Ratio                    | 10.0                                           |
| ■ Max power                            | 16.8 HP/ 7000 RPM                              |
| ■ Max Torque                           | 13 Lb-Ft / 5500 RPM                            |
| ■ Max Horse Power(HP                   | ) 16.8 HP / 7000 RPM                           |
| ■ Starter System                       | Electronic Ignition                            |
| ■ Ignition Type                        | C.D.I.                                         |
| <ul><li>Lubrication</li></ul>          | Wet Sump                                       |
| ■ Engine Oil                           | SAE15W/40SF                                    |
| ■ Transmission / Drive Line            | Fully Automatic with Reverse / Independent RWD |
| ■ Overall L X W X H (in)               | 100.00 X 58.00 X 29.00                         |
| ■ Wheel Base                           | 78.00                                          |
| ■ Ground Clearance                     | 11.00                                          |
| ■ Seat Height                          | 19.00                                          |
| ■ Rider Capacity                       | 2                                              |
| ■ Dry Weight                           | 814                                            |
| ■ Gross Weight                         | 924                                            |
| ■ Brake ( F / R)                       | Disc / Disc                                    |
| ■ Tire Front                           | 25x8-12                                        |
| <ul><li>Tire Rear</li></ul>            | 25x10-12                                       |
| <ul> <li>Fuel Tank Capacity</li> </ul> | 3.0                                            |
| <ul><li>Suspension Front</li></ul>     | Independent Coil Over                          |
| <ul><li>Suspension Rear</li></ul>      | Independent Coil Over                          |
| <ul> <li>AGE Restriction</li> </ul>    | 18                                             |
| ■ Load Capacity                        | 551                                            |
| ■ Battery                              | 12V / 12Ah                                     |
| <ul><li>Climbing Ability</li></ul>     | 35                                             |
| ■ Package L X W X H (in)               | 100.00 X 58.00 X 29.00                         |
| <ul><li>Qty for 40HQ</li></ul>         | 24                                             |