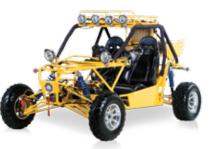

# POWER BUGGY SOURCE

4-SEATER

- Electric Fuel Injection(EFI)
- Aluminum Alloy Wheels
- Aluminum Gas Tank

#### 3Cylinder / 45troke / Liquid Cooled

| ■ Engine Model/Displacement       | 3 Cylinder, 4-Stroke / 796co      |
|-----------------------------------|-----------------------------------|
| ■ Cooling System                  | Water Cooled                      |
| ■ Bore                            | 68.5                              |
| ■ Stroke                          | 72.0                              |
| ■ Compression Ratio               | 9.4                               |
| ■ Max power                       | 32 HP / 5500 RPM                  |
| ■ Max Torque                      | 46 Lb-Ft / 4000 RPN               |
| ■ Max Horse Power(HP)             | 32 HP / 5500 RPM                  |
| ■ Starter System                  | Electronic Ignition               |
| ■ Ignition Type                   | C.D.I                             |
| <ul><li>Lubrication</li></ul>     | Wet Sump                          |
| ■ Engine Oil -20 :SAE             | 15W-40/SF, -20 :SAE5W-30/SF       |
| ■ Transmission / Drive Line 4 Spe | ed with Reverse / Independent RWD |
| ■ Overall L X W X H (in)          | 146.00 X 57.00 X 33.00            |
| ■ Wheel Base                      | 121.00                            |
| ■ Ground Clearance                | 12.00                             |
| ■ Seat Height                     | 20.00                             |
| ■ Rider Capacity                  | 4                                 |
| ■ Dry Weight                      | 1256                              |
| ■ Gross Weight                    | 1432                              |
| ■ Brake ( F / R)                  | Disc / Disc                       |
| ■ Tire Front                      | 25x8-12                           |
| ■ Tire Rear                       | 25x10-12                          |
| ■ Fuel Tank Capacity              | 5.5                               |
| ■ Suspension Front                | Independent Coil Over             |
| ■ Suspension Rear                 | Independent Coil Over             |
| ■ AGE Restriction                 | 18                                |
| ■ Load Capacity                   | 882                               |
| ■ Battery                         | 12V / 32Ah                        |
| ■ Climbing Ability                | 35                                |
| ■ Package L X W X H (in)          | 146.00 X 57.00 X 33.00            |
| ■ Qty for 40HQ                    | 12                                |

- Canopy Equipped
- MP3/MP4 Speaker
- Rear Differential

3410×1710×1450(mm) 1500/1440(mm) 2250mm 5.5m 205mm 655kg 100km/h 12V/17Ah 55° 26L

26L Unleaded petrol above 90#

8 DML 9