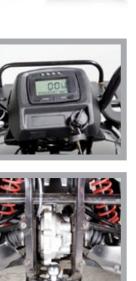

## Electric Shifter / Electric Winch / Digital Display - Engine Model / Displacement Single Cylinder, 4 stroke, 359 cc - Cooling System Liquid cool

Electric Shifter

4 Wheel Independent Suspension

Digital Display

## Electric Shifter / Electric Winch / Digital Display

**E.P.A**. C.A.R.B

20. ···

- Aiuminum Alloy Wheels
- Rear Differential Independent Suspension

ATV SODGE UTILITY

\_ \_ \_ \_ \_ \_ \_ \_ \_ \_ \_ \_

- Fully Automatic / Foot Brake
- Digital Indicator
- 4x2