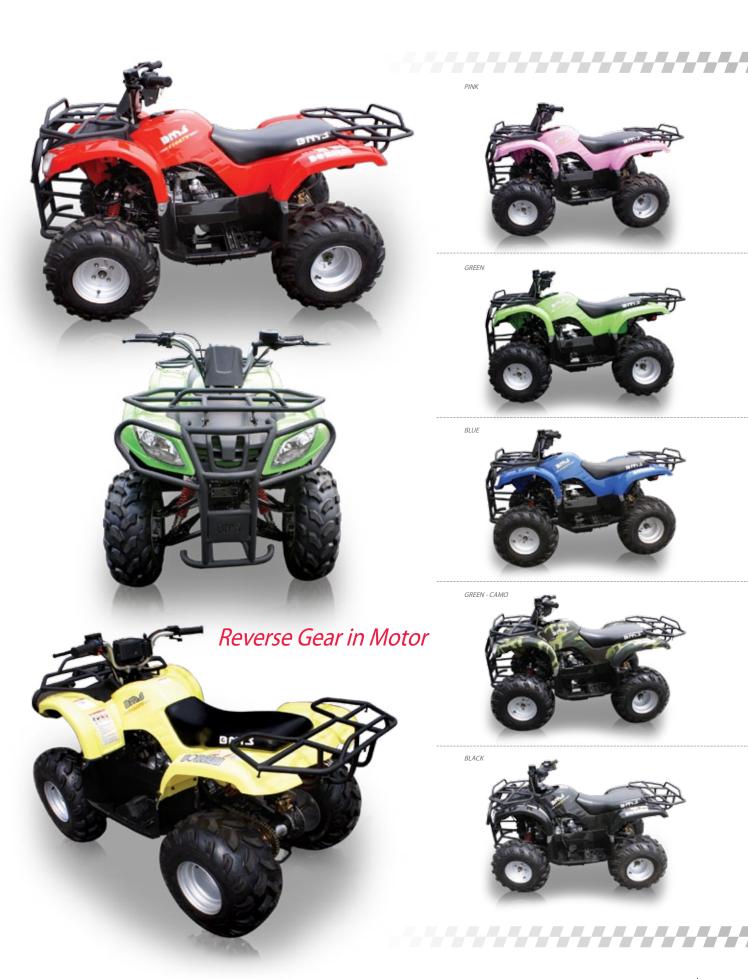

- Heel Shifter
- New Swing Arm System
- Middle Size Utility Style (Not Mini Size)

Rear Reservoir Brake

Polished Muffler

Strong

Foot Deck

| J | Iron | Rim |  |
|---|------|-----|--|
|---|------|-----|--|

|                                       | 110CC                                   | 150CC                                 |
|---------------------------------------|-----------------------------------------|---------------------------------------|
|                                       | Single Cylinder, 4 Stroke, SOHC / 107cc |                                       |
| <ul> <li>Cooling System</li> </ul>    | Air Cooled                              | Air Cooled                            |
| <ul> <li>Bore</li> </ul>              | 52.4                                    | 57.0                                  |
| <ul> <li>Stroke</li> </ul>            | 49.5                                    | 57.8                                  |
| <ul> <li>Compression Ratio</li> </ul> | 9.1                                     | 9.0                                   |
| <ul> <li>Max power</li> </ul>         | 7.5 HP / 8000 RPM                       | 8.86 HP / 7500 RPM                    |
| <ul> <li>Max Torque</li> </ul>        | 4.8 Lb-Ft / 7000 RPM                    | 7 Lb-Ft / 5500 RPM                    |
| Max Horse Power(HP)                   | 7.5 HP                                  | 8.86 HP                               |
| Starter System                        | Electric Starter                        | Electronic Ignition                   |
| Ignition Type                         | C.D.I.                                  | C.D.I                                 |
| Lubrication                           | Wet Sump                                | Wet Sump                              |
| Engine Oil                            | SAE 5W/30-15W/40                        | SAE10W-30                             |
| Transmission / Drive Line             | 3 Speed with Reverse / Chain Drive      | Automatic / Chain Drive               |
| Overall L X W X H (in)                | 65.00 X 36.64 X 29.15                   | 63.40 X 35.50 X 40.50                 |
| Wheel Base                            | 40.30                                   | 43.70                                 |
| Ground Clearance                      | 11.00                                   | 12.00                                 |
| Seat Height                           | 26.00                                   | 29.00                                 |
| Rider Capacity                        | 1                                       | 1                                     |
| Dry Weight                            | 368                                     | 315                                   |
| Gross Weight                          | 440                                     | 370                                   |
| Brake(F/R)                            | Drum / Disc                             | Drum / Disc                           |
| Tire Front                            | 19×7-8                                  | 19x7-8/2.9                            |
| Tire Rear                             | 18x8-8                                  | 19x9.5-8                              |
| Fuel Tank Capacity                    | 2.0                                     | 2.0                                   |
| Suspension Front                      | Dual A Arm with coil over shocks        | Dual A-Arm with coil over shocks      |
| <ul> <li>Suspension Rear</li> </ul>   | Swing Arm, Single coil over             | Swing Arm with single coil over shock |
| <ul> <li>AGE Restriction</li> </ul>   | 16                                      | 18                                    |
| Load Capacity                         | 209                                     | 200                                   |
| Battery                               | 12V / 7Ah                               | 12V/9Ah                               |
| Climbing Ability                      | Х                                       | 15                                    |
| Package L X W X H (in)                | 63.40 X 35.40 X 28.30                   | 58.00 X 33.00 X 31.00                 |
| Qty for 40HQ                          | 42                                      | 63                                    |