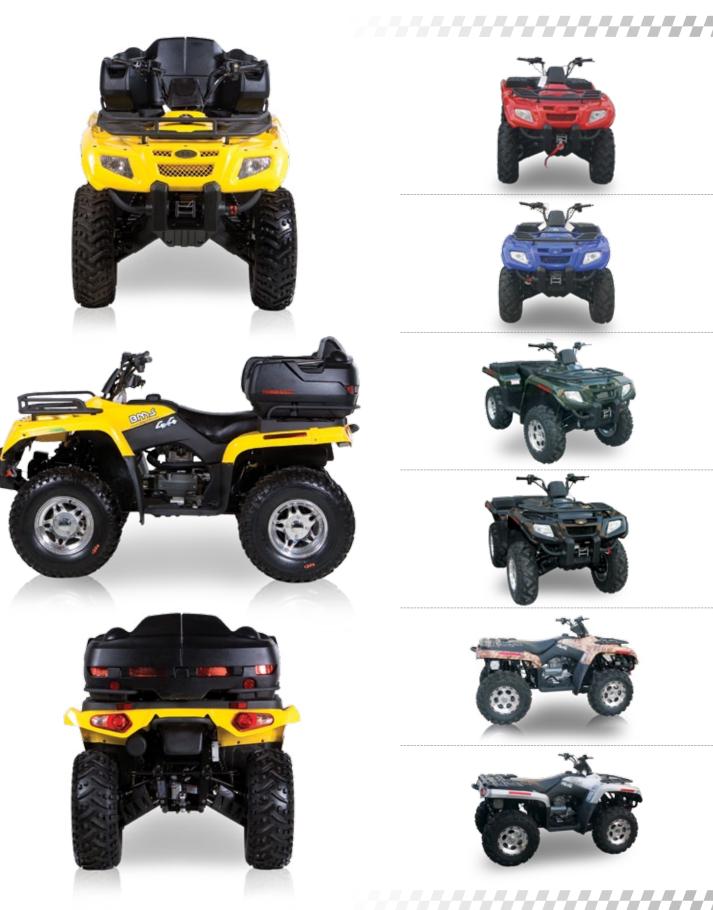

Inner Differential

400cc HONDA Style Engine

| <ul> <li>Cooling System</li> </ul>            | Liquid cool                        |  |
|-----------------------------------------------|------------------------------------|--|
| <ul> <li>Bore</li> </ul>                      | 75.8                               |  |
| <ul> <li>Stroke</li> </ul>                    | 74.2                               |  |
| <ul> <li>Compression Ratio</li> </ul>         | 8.8                                |  |
| <ul> <li>Max power</li> </ul>                 | 18.36 HP / 5200 RPM                |  |
| <ul> <li>Max Torque</li> </ul>                | 18 Lb-Ft / 4000 RPM                |  |
| <ul> <li>Max Horse Power(HP)</li> </ul>       | 18.36 HP                           |  |
| <ul> <li>Starter System</li> </ul>            | Electric Start/Pull Start          |  |
| <ul> <li>Ignition Type</li> </ul>             | C.D.I                              |  |
| <ul> <li>Lubrication</li> </ul>               | 10W-30                             |  |
| <ul> <li>Engine Oil</li> </ul>                | SAE15W/40SG                        |  |
| <ul> <li>Transmission / Drive Line</li> </ul> | 5 Speed Electric Shift/Shaft Drive |  |
| <ul> <li>Overall L X W X H (in)</li> </ul>    | 83 <b>X</b> 47 <b>X</b> 47         |  |
| <ul> <li>Wheel Base</li> </ul>                | 52                                 |  |
| <ul> <li>Ground Clearance</li> </ul>          | 12                                 |  |
| <ul> <li>Seat Height</li> </ul>               | 36                                 |  |
| <ul> <li>Rider Capacity</li> </ul>            | 1                                  |  |
| Dry Weight                                    | 686                                |  |
| <ul> <li>Gross Weight</li> </ul>              | 785                                |  |
| Brake (F / R)                                 | Disc/Disc                          |  |
| <ul> <li>Tire Front</li> </ul>                | 25 x 8-12                          |  |
| <ul> <li>Tire Rear</li> </ul>                 | 25 x 10-12                         |  |
| <ul> <li>Fuel Tank Capacity</li> </ul>        | 3.5                                |  |
| <ul> <li>Suspension Front</li> </ul>          | 4 wheel Independent Suspension     |  |
| <ul> <li>Suspension Rear</li> </ul>           | 4 wheel Independent Suspension     |  |
| <ul> <li>AGE Restriction</li> </ul>           | 16                                 |  |
| <ul> <li>Load Capacity</li> </ul>             | Front : 66 lbs. / Rear : 132 lbs.  |  |
| <ul> <li>Battery</li> </ul>                   | 12V / 14 Ah                        |  |
| <ul> <li>Climbing Ability</li> </ul>          | 30                                 |  |
| Package L X W X H (in)                        | 87 <b>X</b> 45 <b>X</b> 33         |  |
| <ul> <li>Qty for 40HQ</li> </ul>              | 30                                 |  |