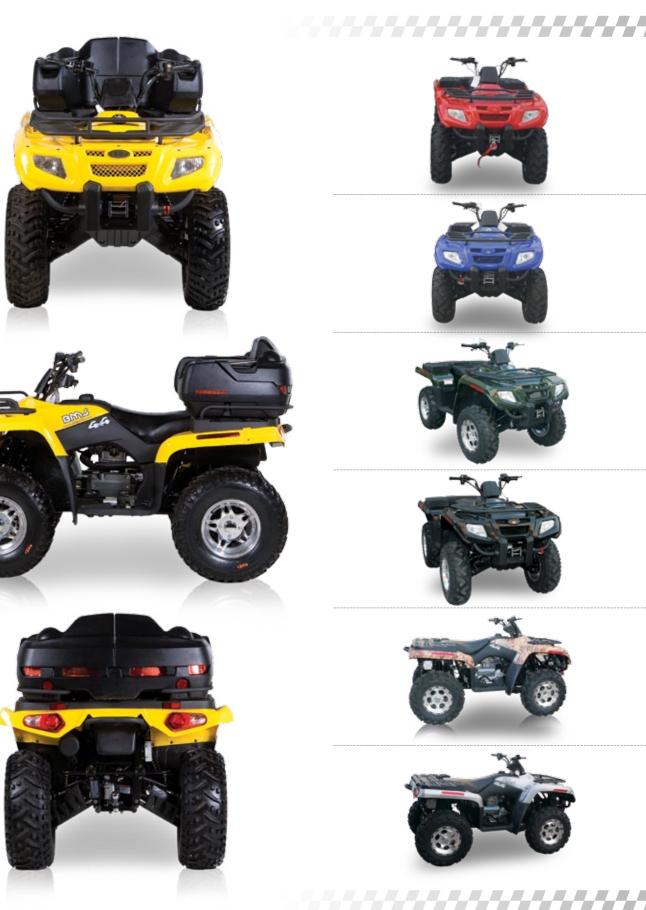

Rear Differential

| Engine Model /Displacem   | ent Single Cylinder, 4-Stroke / 276c       |
|---------------------------|--------------------------------------------|
| Cooling System            | Water Cooled                               |
| Bore                      | 72.                                        |
| Stroke                    | 66.8                                       |
| Compression Ratio         | 10.3                                       |
| Max power                 | 21.5 HP / 6500 RPM                         |
| Max Torque                | 17 Lb-Ft / 5500 RPM                        |
| Max Horse Power(HP)       | 21.5 HI                                    |
| Starter System            | Electronic Ignition                        |
| Ignition Type             | C.D.                                       |
| Lubrication               | Wet Sump                                   |
| Engine Oil                | SAE15W/40S0                                |
| Transmission / Drive Line | Fully Automatic with Reverse / Shaft Drive |
| Overall L X W X H (in)    | 67.00 X 44.00 X 34.00                      |
| Wheel Base                | 50.00                                      |
| Ground Clearance          | 10.00                                      |
| Seat Height               | 32.50                                      |
| Rider Capacity            |                                            |
| Dry Weight                | 418                                        |
| Gross Weight              | 530                                        |
| Brake (F/R)               | Disc / Disc                                |
| Tire Front                | 25x8-12                                    |
| Tire Rear                 | 25x10-12                                   |
| Fuel Tank Capacity        | 4.0                                        |
| Suspension Front          | Independent Strut                          |
| Suspension Rear           | Independent Suspension, Coil over shocks   |
| AGE Restriction           | 10                                         |
| Load Capacity             | 344                                        |
| Battery                   | 12V / 14A                                  |
| Climbing Ability          | 25 X 67.00 X 44.00                         |
| Package L X W X H (in)    | 34.00                                      |
| Qty for 40HQ              | 2                                          |
|                           |                                            |

A model

| Engine Model /Displacem                       | ent Single Cylinder, 4-Stroke / 276cc       |
|-----------------------------------------------|---------------------------------------------|
| <ul> <li>Cooling System</li> </ul>            | Water Cooled                                |
| <ul> <li>Bore</li> </ul>                      | 72.5                                        |
| <ul> <li>Stroke</li> </ul>                    | 66.8                                        |
| <ul> <li>Compression Ratio</li> </ul>         | 10.3                                        |
| <ul> <li>Max power</li> </ul>                 | 21.5 HP / 6500 RPM                          |
| <ul> <li>Max Torque</li> </ul>                | 17 Lb-Ft / 5500 RPM                         |
| <ul> <li>Max Horse Power(HP)</li> </ul>       | 21.5 HP                                     |
| <ul> <li>Starter System</li> </ul>            | Electronic Ignition                         |
| <ul> <li>Ignition Type</li> </ul>             | C.D.I.                                      |
| <ul> <li>Lubrication</li> </ul>               | Wet Sump                                    |
| <ul> <li>Engine Oil</li> </ul>                | SAE15W/40SG                                 |
| <ul> <li>Transmission / Drive Line</li> </ul> | Fully Automatic with Reverse / Shaft Driven |
| <ul> <li>Overall L X W X H (in)</li> </ul>    | 91.16 X 51.57 X 32.68                       |
| <ul> <li>Wheel Base</li> </ul>                | 50.43                                       |
| <ul> <li>Ground Clearance</li> </ul>          | 7.21                                        |
| <ul> <li>Seat Height</li> </ul>               | 32.50                                       |
| <ul> <li>Rider Capacity</li> </ul>            | 1                                           |
| <ul> <li>Dry Weight</li> </ul>                | 613                                         |
| <ul> <li>Gross Weight</li> </ul>              | 754                                         |
| Brake (F/R)                                   | Disc / Disc                                 |
| <ul> <li>Tire Front</li> </ul>                | 25x8-12                                     |
| <ul> <li>Tire Rear</li> </ul>                 | 25x10-12                                    |
| <ul> <li>Fuel Tank Capacity</li> </ul>        | 4.0                                         |
| Suspension Front                              | Independent Struts                          |
| <ul> <li>Suspension Rear</li> </ul>           | Solid axle, Coil over shock                 |
| <ul> <li>AGE Restriction</li> </ul>           | 16                                          |
| <ul> <li>Load Capacity</li> </ul>             | 344                                         |
| <ul> <li>Battery</li> </ul>                   | 12V / 14Ah                                  |
| <ul> <li>Climbing Ability</li> </ul>          | 25                                          |
| Package L X W X H (in)                        | 90.16 X 51.57 X 32.68                       |
| <ul> <li>Qty for 40HQ</li> </ul>              | 27                                          |
|                                               |                                             |