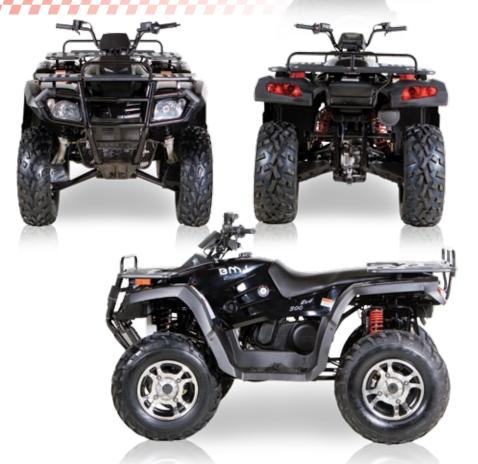

Rear Differential

| Engine Model /Displacem   | ent Single Cylinder, 4-Stroke / 276c       |
|---------------------------|--------------------------------------------|
| Cooling System            | Water Cooled                               |
| Bore                      | 72.                                        |
| Stroke                    | 66.8                                       |
| Compression Ratio         | 10.3                                       |
| Max power                 | 21.5 HP / 6500 RPM                         |
| Max Torque                | 17 Lb-Ft / 5500 RPM                        |
| Max Horse Power(HP)       | 21.5 HI                                    |
| Starter System            | Electronic Ignition                        |
| Ignition Type             | C.D.                                       |
| Lubrication               | Wet Sump                                   |
| Engine Oil                | SAE15W/40S0                                |
| Transmission / Drive Line | Fully Automatic with Reverse / Shaft Drive |
| Overall L X W X H (in)    | 67.00 X 44.00 X 34.00                      |
| Wheel Base                | 50.00                                      |
| Ground Clearance          | 10.00                                      |
| Seat Height               | 32.50                                      |
| Rider Capacity            |                                            |
| Dry Weight                | 418                                        |
| Gross Weight              | 530                                        |
| Brake (F/R)               | Disc / Disc                                |
| Tire Front                | 25x8-12                                    |
| Tire Rear                 | 25x10-12                                   |
| Fuel Tank Capacity        | 4.0                                        |
| Suspension Front          | Independent Strut                          |
| Suspension Rear           | Independent Suspension, Coil over shocks   |
| AGE Restriction           | 10                                         |
| Load Capacity             | 344                                        |
| Battery                   | 12V / 14A                                  |
| Climbing Ability          | 25 X 67.00 X 44.00                         |
| Package L X W X H (in)    | 34.00                                      |
| Qty for 40HQ              | 2                                          |
|                           |                                            |

A model

| Engine Model /Displacem                       | ent Single Cylinder, 4-Stroke / 276cc       |
|-----------------------------------------------|---------------------------------------------|
| <ul> <li>Cooling System</li> </ul>            | Water Cooled                                |
| <ul> <li>Bore</li> </ul>                      | 72.5                                        |
| <ul> <li>Stroke</li> </ul>                    | 66.8                                        |
| <ul> <li>Compression Ratio</li> </ul>         | 10.3                                        |
| <ul> <li>Max power</li> </ul>                 | 21.5 HP / 6500 RPM                          |
| <ul> <li>Max Torque</li> </ul>                | 17 Lb-Ft / 5500 RPM                         |
| <ul> <li>Max Horse Power(HP)</li> </ul>       | 21.5 HP                                     |
| <ul> <li>Starter System</li> </ul>            | Electronic Ignition                         |
| <ul> <li>Ignition Type</li> </ul>             | C.D.I.                                      |
| <ul> <li>Lubrication</li> </ul>               | Wet Sump                                    |
| <ul> <li>Engine Oil</li> </ul>                | SAE15W/40SG                                 |
| <ul> <li>Transmission / Drive Line</li> </ul> | Fully Automatic with Reverse / Shaft Driven |
| <ul> <li>Overall L X W X H (in)</li> </ul>    | 91.16 X 51.57 X 32.68                       |
| <ul> <li>Wheel Base</li> </ul>                | 50.43                                       |
| <ul> <li>Ground Clearance</li> </ul>          | 7.21                                        |
| <ul> <li>Seat Height</li> </ul>               | 32.50                                       |
| <ul> <li>Rider Capacity</li> </ul>            | 1                                           |
| <ul> <li>Dry Weight</li> </ul>                | 613                                         |
| <ul> <li>Gross Weight</li> </ul>              | 754                                         |
| Brake (F/R)                                   | Disc / Disc                                 |
| <ul> <li>Tire Front</li> </ul>                | 25x8-12                                     |
| <ul> <li>Tire Rear</li> </ul>                 | 25x10-12                                    |
| <ul> <li>Fuel Tank Capacity</li> </ul>        | 4.0                                         |
| Suspension Front                              | Independent Struts                          |
| <ul> <li>Suspension Rear</li> </ul>           | Solid axle, Coil over shock                 |
| <ul> <li>AGE Restriction</li> </ul>           | 16                                          |
| <ul> <li>Load Capacity</li> </ul>             | 344                                         |
| <ul> <li>Battery</li> </ul>                   | 12V / 14Ah                                  |
| <ul> <li>Climbing Ability</li> </ul>          | 25                                          |
| Package L X W X H (in)                        | 90.16 X 51.57 X 32.68                       |
| <ul> <li>Qty for 40HQ</li> </ul>              | 27                                          |
|                                               |                                             |