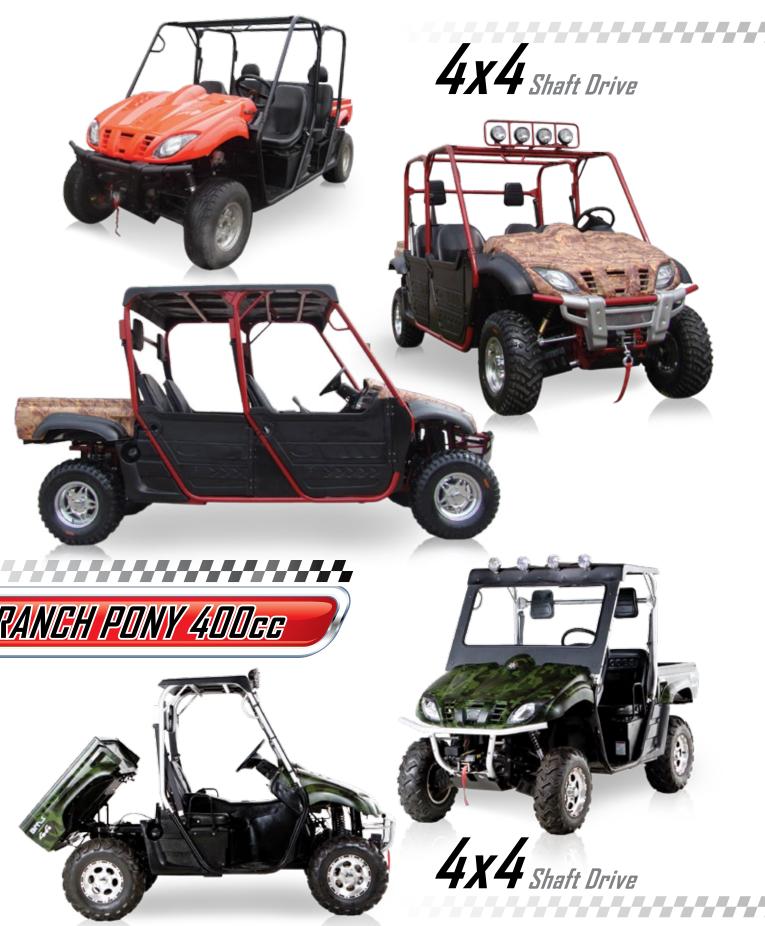

Inner Differential

400cc HONDA Style Engine

| <ul> <li>Cooling System</li> </ul>            | Liquid cool                        |  |
|-----------------------------------------------|------------------------------------|--|
| <ul> <li>Bore</li> </ul>                      | 75.8                               |  |
| <ul> <li>Stroke</li> </ul>                    | 74.2                               |  |
| <ul> <li>Compression Ratio</li> </ul>         | 8.8                                |  |
| <ul> <li>Max power</li> </ul>                 | 18.36 HP / 5200 RPM                |  |
| <ul> <li>Max Torque</li> </ul>                | 18 Lb-Ft / 4000 RPM                |  |
| <ul> <li>Max Horse Power(HP)</li> </ul>       | 18.36 HP                           |  |
| <ul> <li>Starter System</li> </ul>            | Electric Start/Pull Start          |  |
| <ul> <li>Ignition Type</li> </ul>             | C.D.I                              |  |
| <ul> <li>Lubrication</li> </ul>               | 10W-30                             |  |
| <ul> <li>Engine Oil</li> </ul>                | SAE15W/40SG                        |  |
| <ul> <li>Transmission / Drive Line</li> </ul> | 5 Speed Electric Shift/Shaft Drive |  |
| <ul> <li>Overall L X W X H (in)</li> </ul>    | 83 <b>X</b> 47 <b>X</b> 47         |  |
| <ul> <li>Wheel Base</li> </ul>                | 52                                 |  |
| <ul> <li>Ground Clearance</li> </ul>          | 12                                 |  |
| <ul> <li>Seat Height</li> </ul>               | 36                                 |  |
| <ul> <li>Rider Capacity</li> </ul>            | 1                                  |  |
| Dry Weight                                    | 686                                |  |
| <ul> <li>Gross Weight</li> </ul>              | 785                                |  |
| Brake (F / R)                                 | Disc/Disc                          |  |
| <ul> <li>Tire Front</li> </ul>                | 25 x 8-12                          |  |
| <ul> <li>Tire Rear</li> </ul>                 | 25 x 10-12                         |  |
| <ul> <li>Fuel Tank Capacity</li> </ul>        | 3.5                                |  |
| <ul> <li>Suspension Front</li> </ul>          | 4 wheel Independent Suspension     |  |
| <ul> <li>Suspension Rear</li> </ul>           | 4 wheel Independent Suspension     |  |
| <ul> <li>AGE Restriction</li> </ul>           | 16                                 |  |
| <ul> <li>Load Capacity</li> </ul>             | Front : 66 lbs. / Rear : 132 lbs.  |  |
| <ul> <li>Battery</li> </ul>                   | 12V / 14 Ah                        |  |
| <ul> <li>Climbing Ability</li> </ul>          | 30                                 |  |
| Package L X W X H (in)                        | 87 <b>X</b> 45 <b>X</b> 33         |  |
| <ul> <li>Qty for 40HQ</li> </ul>              | 30                                 |  |