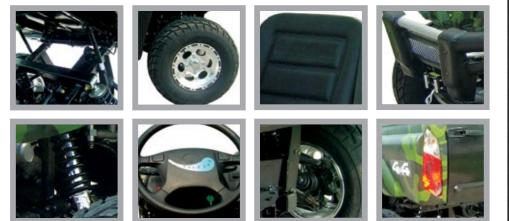

## - Aluminum Alloy Wheels

- Roof Light/Electric Winch
- 5 Speed Manuel Clutch
- Side Entry Door
- 4 Wheel Independent Suspension

\_ \_ \_ \_ \_ \_ \_ \_ \_ \_ \_ \_ \_ \_

- 4 Wheel Independent Suspension
- Front / Rear Differential
- High & Low (Selectable 4x4 or 4x2)
- Aiuminum Wheels

- 4 Wheel Independent Suspension
- Front / Rear Differential
- High & Low (Selectable 4x4 or 4x2)
- Aiuminum Wheels

4x4Shaft Drive