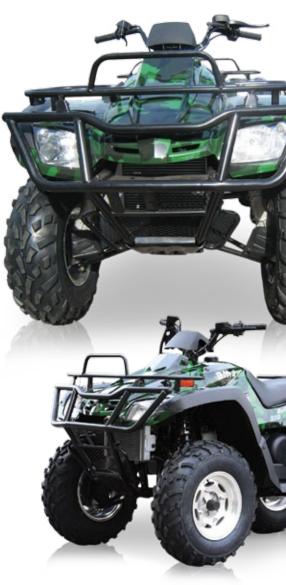

Inner Differential

400cc HONDA Style Engine

| <ul> <li>Cooling System</li> </ul>            | Liquid cool                        |  |
|-----------------------------------------------|------------------------------------|--|
| <ul> <li>Bore</li> </ul>                      | 75.8                               |  |
| <ul> <li>Stroke</li> </ul>                    | 74.2                               |  |
| <ul> <li>Compression Ratio</li> </ul>         | 8.8                                |  |
| <ul> <li>Max power</li> </ul>                 | 18.36 HP / 5200 RPM                |  |
| <ul> <li>Max Torque</li> </ul>                | 18 Lb-Ft / 4000 RPM                |  |
| <ul> <li>Max Horse Power(HP)</li> </ul>       | 18.36 HP                           |  |
| <ul> <li>Starter System</li> </ul>            | Electric Start/Pull Start          |  |
| <ul> <li>Ignition Type</li> </ul>             | C.D.I                              |  |
| <ul> <li>Lubrication</li> </ul>               | 10W-30                             |  |
| <ul> <li>Engine Oil</li> </ul>                | SAE15W/40SG                        |  |
| <ul> <li>Transmission / Drive Line</li> </ul> | 5 Speed Electric Shift/Shaft Drive |  |
| <ul> <li>Overall L X W X H (in)</li> </ul>    | 83 <b>X</b> 47 <b>X</b> 47         |  |
| <ul> <li>Wheel Base</li> </ul>                | 52                                 |  |
| <ul> <li>Ground Clearance</li> </ul>          | 12                                 |  |
| <ul> <li>Seat Height</li> </ul>               | 36                                 |  |
| <ul> <li>Rider Capacity</li> </ul>            | 1                                  |  |
| Dry Weight                                    | 686                                |  |
| <ul> <li>Gross Weight</li> </ul>              | 785                                |  |
| Brake (F / R)                                 | Disc/Disc                          |  |
| <ul> <li>Tire Front</li> </ul>                | 25 x 8-12                          |  |
| <ul> <li>Tire Rear</li> </ul>                 | 25 x 10-12                         |  |
| <ul> <li>Fuel Tank Capacity</li> </ul>        | 3.5                                |  |
| <ul> <li>Suspension Front</li> </ul>          | 4 wheel Independent Suspension     |  |
| <ul> <li>Suspension Rear</li> </ul>           | 4 wheel Independent Suspension     |  |
| <ul> <li>AGE Restriction</li> </ul>           | 16                                 |  |
| <ul> <li>Load Capacity</li> </ul>             | Front : 66 lbs. / Rear : 132 lbs.  |  |
| <ul> <li>Battery</li> </ul>                   | 12V / 14 Ah                        |  |
| <ul> <li>Climbing Ability</li> </ul>          | 30                                 |  |
| Package L X W X H (in)                        | 87 <b>X</b> 45 <b>X</b> 33         |  |
| <ul> <li>Qty for 40HQ</li> </ul>              | 30                                 |  |