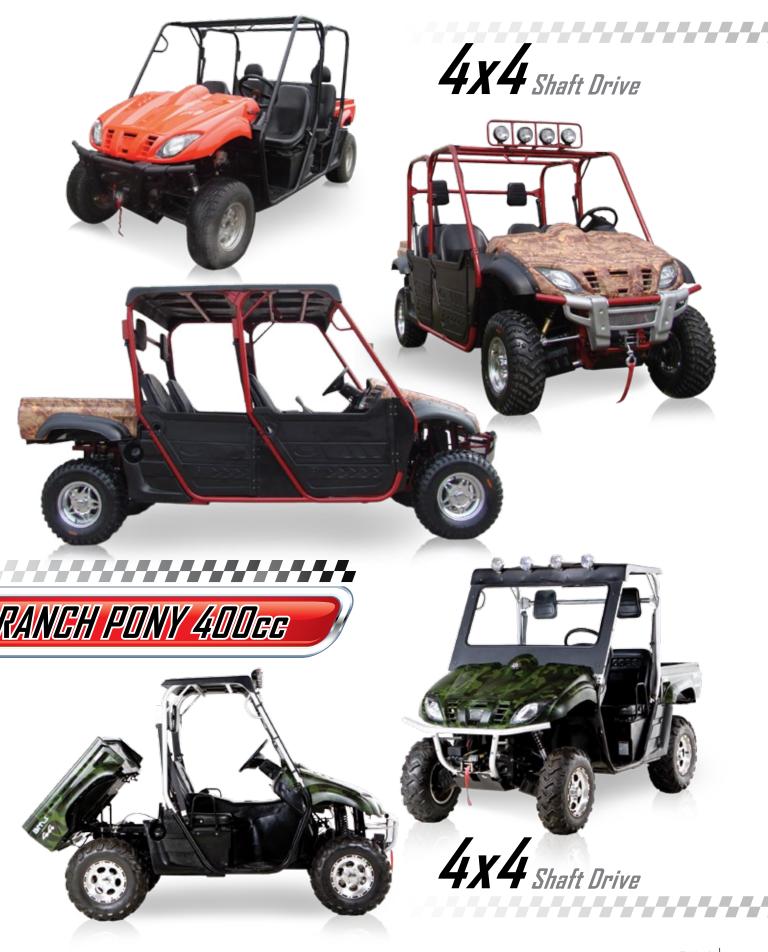

Inner Differential

400cc HONDA Style Engine

| <ul> <li>Cooling System</li> </ul>            | Liquid cool                        |  |
|-----------------------------------------------|------------------------------------|--|
| <ul> <li>Bore</li> </ul>                      | 75.8                               |  |
| <ul> <li>Stroke</li> </ul>                    | 74.2                               |  |
| <ul> <li>Compression Ratio</li> </ul>         | 8.8                                |  |
| <ul> <li>Max power</li> </ul>                 | 18.36 HP / 5200 RPM                |  |
| <ul> <li>Max Torque</li> </ul>                | 18 Lb-Ft / 4000 RPM                |  |
| <ul> <li>Max Horse Power(HP)</li> </ul>       | 18.36 HP                           |  |
| <ul> <li>Starter System</li> </ul>            | Electric Start/Pull Start          |  |
| <ul> <li>Ignition Type</li> </ul>             | C.D.I                              |  |
| <ul> <li>Lubrication</li> </ul>               | 10W-30                             |  |
| <ul> <li>Engine Oil</li> </ul>                | SAE15W/40SG                        |  |
| <ul> <li>Transmission / Drive Line</li> </ul> | 5 Speed Electric Shift/Shaft Drive |  |
| <ul> <li>Overall L X W X H (in)</li> </ul>    | 83 <b>X</b> 47 <b>X</b> 47         |  |
| <ul> <li>Wheel Base</li> </ul>                | 52                                 |  |
| <ul> <li>Ground Clearance</li> </ul>          | 12                                 |  |
| <ul> <li>Seat Height</li> </ul>               | 36                                 |  |
| <ul> <li>Rider Capacity</li> </ul>            | 1                                  |  |
| Dry Weight                                    | 686                                |  |
| <ul> <li>Gross Weight</li> </ul>              | 785                                |  |
| Brake (F / R)                                 | Disc/Disc                          |  |
| <ul> <li>Tire Front</li> </ul>                | 25 x 8-12                          |  |
| <ul> <li>Tire Rear</li> </ul>                 | 25 x 10-12                         |  |
| <ul> <li>Fuel Tank Capacity</li> </ul>        | 3.5                                |  |
| <ul> <li>Suspension Front</li> </ul>          | 4 wheel Independent Suspension     |  |
| <ul> <li>Suspension Rear</li> </ul>           | 4 wheel Independent Suspension     |  |
| <ul> <li>AGE Restriction</li> </ul>           | 16                                 |  |
| <ul> <li>Load Capacity</li> </ul>             | Front : 66 lbs. / Rear : 132 lbs.  |  |
| <ul> <li>Battery</li> </ul>                   | 12V / 14 Ah                        |  |
| <ul> <li>Climbing Ability</li> </ul>          | 30                                 |  |
| Package L X W X H (in)                        | 87 <b>X</b> 45 <b>X</b> 33         |  |
| <ul> <li>Qty for 40HQ</li> </ul>              | 30                                 |  |