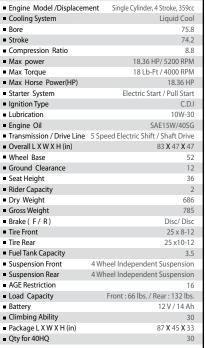

Inner Differential

400cc HONDA Style Engine

| <ul> <li>Cooling System</li> </ul>            | Liquid cool                        |  |
|-----------------------------------------------|------------------------------------|--|
| <ul> <li>Bore</li> </ul>                      | 75.8                               |  |
| <ul> <li>Stroke</li> </ul>                    | 74.2                               |  |
| <ul> <li>Compression Ratio</li> </ul>         | 8.8                                |  |
| <ul> <li>Max power</li> </ul>                 | 18.36 HP / 5200 RPM                |  |
| <ul> <li>Max Torque</li> </ul>                | 18 Lb-Ft / 4000 RPM                |  |
| <ul> <li>Max Horse Power(HP)</li> </ul>       | 18.36 HP                           |  |
| <ul> <li>Starter System</li> </ul>            | Electric Start/Pull Start          |  |
| <ul> <li>Ignition Type</li> </ul>             | C.D.I                              |  |
| <ul> <li>Lubrication</li> </ul>               | 10W-30                             |  |
| <ul> <li>Engine Oil</li> </ul>                | SAE15W/40SG                        |  |
| <ul> <li>Transmission / Drive Line</li> </ul> | 5 Speed Electric Shift/Shaft Drive |  |
| <ul> <li>Overall L X W X H (in)</li> </ul>    | 83 <b>X</b> 47 <b>X</b> 47         |  |
| <ul> <li>Wheel Base</li> </ul>                | 52                                 |  |
| <ul> <li>Ground Clearance</li> </ul>          | 12                                 |  |
| <ul> <li>Seat Height</li> </ul>               | 36                                 |  |
| <ul> <li>Rider Capacity</li> </ul>            | 1                                  |  |
| Dry Weight                                    | 686                                |  |
| <ul> <li>Gross Weight</li> </ul>              | 785                                |  |
| Brake (F / R)                                 | Disc/Disc                          |  |
| <ul> <li>Tire Front</li> </ul>                | 25 x 8-12                          |  |
| <ul> <li>Tire Rear</li> </ul>                 | 25 x 10-12                         |  |
| <ul> <li>Fuel Tank Capacity</li> </ul>        | 3.5                                |  |
| <ul> <li>Suspension Front</li> </ul>          | 4 wheel Independent Suspension     |  |
| <ul> <li>Suspension Rear</li> </ul>           | 4 wheel Independent Suspension     |  |
| <ul> <li>AGE Restriction</li> </ul>           | 16                                 |  |
| <ul> <li>Load Capacity</li> </ul>             | Front : 66 lbs. / Rear : 132 lbs.  |  |
| <ul> <li>Battery</li> </ul>                   | 12V / 14 Ah                        |  |
| <ul> <li>Climbing Ability</li> </ul>          | 30                                 |  |
| Package L X W X H (in)                        | 87 <b>X</b> 45 <b>X</b> 33         |  |
| <ul> <li>Qty for 40HQ</li> </ul>              | 30                                 |  |