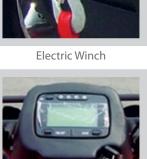

## Electric Shifter / Electric Winch / Digital Display - Engine Model / Displacement Single Cylinder, 4 stroke, 359 cc - Cooling System Liquid cool

Electric Shifter

4 Wheel Independent Suspension

Digital Display

## Electric Shifter / Electric Winch / Digital Display

**E.P.A**. C.A.R.B

20. ···

- Aiuminum Alloy Wheels
- Rear Differential Independent Suspension

ATV SODGE UTILITY

\_ \_ \_ \_ \_ \_ \_ \_ \_ \_ \_ \_

- Fully Automatic / Foot Brake
- Digital Indicator
- 4x2