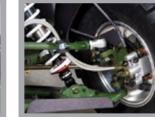

## Excellent Suspension with Good Travel

Rear Brake

New Swing Arm

| Engine Model /Displacement              | Single Cylinder, 4-Stroke, SOHC / 292cc |
|-----------------------------------------|-----------------------------------------|
| <ul> <li>Cooling System</li> </ul>      | Air Cooled                              |
| <ul> <li>Bore</li> </ul>                | 78.0                                    |
| Stroke                                  | 61.2                                    |
| Compression Ratio                       | 8.9                                     |
| Max power                               | 21.95 / 8000 RPM                        |
| <ul> <li>Max Torque</li> </ul>          | 14 Lb-Ft / 6000 RPM                     |
| <ul> <li>Max Horse Power(HP)</li> </ul> | 21.95 HP                                |
| Starter System                          | Electronic Ignition                     |
| Ignition Type                           | C.D.I.                                  |
| Lubrication                             | Wet Sump                                |
| Engine Oil                              | SAE10W-30                               |
| Transmission / Drive Line               | 4 speed Manual / Chain Drive            |
| Overall L X W X H (in)                  | 73.00 X 45.00 X 47.00                   |
| Wheel Base                              | 47.00                                   |
| Ground Clearance                        | 12.00                                   |
| Seat Height                             | 35.00                                   |
| Rider Capacity                          | 1                                       |
| Dry Weight                              | 441                                     |
| Gross Weight                            | 485                                     |
| Brake(F/R)                              | Disc / Disc                             |
| Tire Front                              | 22x7-10                                 |
| <ul> <li>Tire Rear</li> </ul>           | 22x10-10                                |
| Fuel Tank Capacity                      | 2.0                                     |
| <ul> <li>Suspension Front</li> </ul>    | Dual A Arm, Dual Coil Over Shock        |
| <ul> <li>Suspension Rear</li> </ul>     | Swing arm, Single Coil Over Shock.      |
| <ul> <li>AGE Restriction</li> </ul>     | 18                                      |
| <ul> <li>Load Capacity</li> </ul>       | 330                                     |
| Battery                                 | 12V/20Ah                                |
| Climbing Ability                        | 25                                      |
| Package L X W X H (in)                  | 73.00 X 45.00 X 47.00                   |
| Qty for 40HQ                            | 39                                      |

### Excellent Suspension with Good Travel

Rear Disk Brake

Aluminum Wheel

| 18  |   |   | T 💿 |     |
|-----|---|---|-----|-----|
|     |   |   | K   |     |
| A K | • | Ŧ |     |     |
| Ē   |   |   | 1   | 111 |