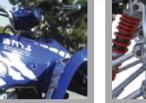

## Excellent Suspension with Good Travel

Rear Brake

New Swing Arm

| Engine Model /Displacement              | Single Cylinder, 4-Stroke, SOHC / 292cc |
|-----------------------------------------|-----------------------------------------|
| <ul> <li>Cooling System</li> </ul>      | Air Cooled                              |
| <ul> <li>Bore</li> </ul>                | 78.0                                    |
| Stroke                                  | 61.2                                    |
| Compression Ratio                       | 8.9                                     |
| Max power                               | 21.95 / 8000 RPM                        |
| <ul> <li>Max Torque</li> </ul>          | 14 Lb-Ft / 6000 RPM                     |
| <ul> <li>Max Horse Power(HP)</li> </ul> | 21.95 HP                                |
| Starter System                          | Electronic Ignition                     |
| Ignition Type                           | C.D.I.                                  |
| Lubrication                             | Wet Sump                                |
| Engine Oil                              | SAE10W-30                               |
| Transmission / Drive Line               | 4 speed Manual / Chain Drive            |
| Overall L X W X H (in)                  | 73.00 X 45.00 X 47.00                   |
| Wheel Base                              | 47.00                                   |
| Ground Clearance                        | 12.00                                   |
| Seat Height                             | 35.00                                   |
| Rider Capacity                          | 1                                       |
| Dry Weight                              | 441                                     |
| Gross Weight                            | 485                                     |
| Brake(F/R)                              | Disc / Disc                             |
| Tire Front                              | 22x7-10                                 |
| <ul> <li>Tire Rear</li> </ul>           | 22x10-10                                |
| Fuel Tank Capacity                      | 2.0                                     |
| <ul> <li>Suspension Front</li> </ul>    | Dual A Arm, Dual Coil Over Shock        |
| <ul> <li>Suspension Rear</li> </ul>     | Swing arm, Single Coil Over Shock.      |
| <ul> <li>AGE Restriction</li> </ul>     | 18                                      |
| <ul> <li>Load Capacity</li> </ul>       | 330                                     |
| Battery                                 | 12V/20Ah                                |
| Climbing Ability                        | 25                                      |
| Package L X W X H (in)                  | 73.00 X 45.00 X 47.00                   |
| Qty for 40HQ                            | 39                                      |