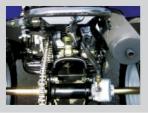

## Excellent Suspension with Good Travel

Rear Brake

New Swing Arm

| Engine Model /Displacement              | Single Cylinder, 4-Stroke, SOHC / 292cc |
|-----------------------------------------|-----------------------------------------|
| <ul> <li>Cooling System</li> </ul>      | Air Cooled                              |
| <ul> <li>Bore</li> </ul>                | 78.0                                    |
| Stroke                                  | 61.2                                    |
| Compression Ratio                       | 8.9                                     |
| Max power                               | 21.95 / 8000 RPM                        |
| <ul> <li>Max Torque</li> </ul>          | 14 Lb-Ft / 6000 RPM                     |
| <ul> <li>Max Horse Power(HP)</li> </ul> | 21.95 HP                                |
| Starter System                          | Electronic Ignition                     |
| Ignition Type                           | C.D.I.                                  |
| Lubrication                             | Wet Sump                                |
| Engine Oil                              | SAE10W-30                               |
| Transmission / Drive Line               | 4 speed Manual / Chain Drive            |
| Overall L X W X H (in)                  | 73.00 X 45.00 X 47.00                   |
| Wheel Base                              | 47.00                                   |
| Ground Clearance                        | 12.00                                   |
| Seat Height                             | 35.00                                   |
| Rider Capacity                          | 1                                       |
| Dry Weight                              | 441                                     |
| Gross Weight                            | 485                                     |
| Brake(F/R)                              | Disc / Disc                             |
| Tire Front                              | 22x7-10                                 |
| <ul> <li>Tire Rear</li> </ul>           | 22x10-10                                |
| Fuel Tank Capacity                      | 2.0                                     |
| <ul> <li>Suspension Front</li> </ul>    | Dual A Arm, Dual Coil Over Shock        |
| <ul> <li>Suspension Rear</li> </ul>     | Swing arm, Single Coil Over Shock.      |
| <ul> <li>AGE Restriction</li> </ul>     | 18                                      |
| <ul> <li>Load Capacity</li> </ul>       | 330                                     |
| Battery                                 | 12V/20Ah                                |
| Climbing Ability                        | 25                                      |
| Package L X W X H (in)                  | 73.00 X 45.00 X 47.00                   |
| Qty for 40HQ                            | 39                                      |

### Excellent Suspension with Good Travel

Rear Disk Brake

Aluminum Wheel

| 18  |   |   | T 💿 |     |
|-----|---|---|-----|-----|
|     |   |   | K   |     |
| A K | • | Ŧ |     |     |
| Ē   |   |   | 1   | 111 |