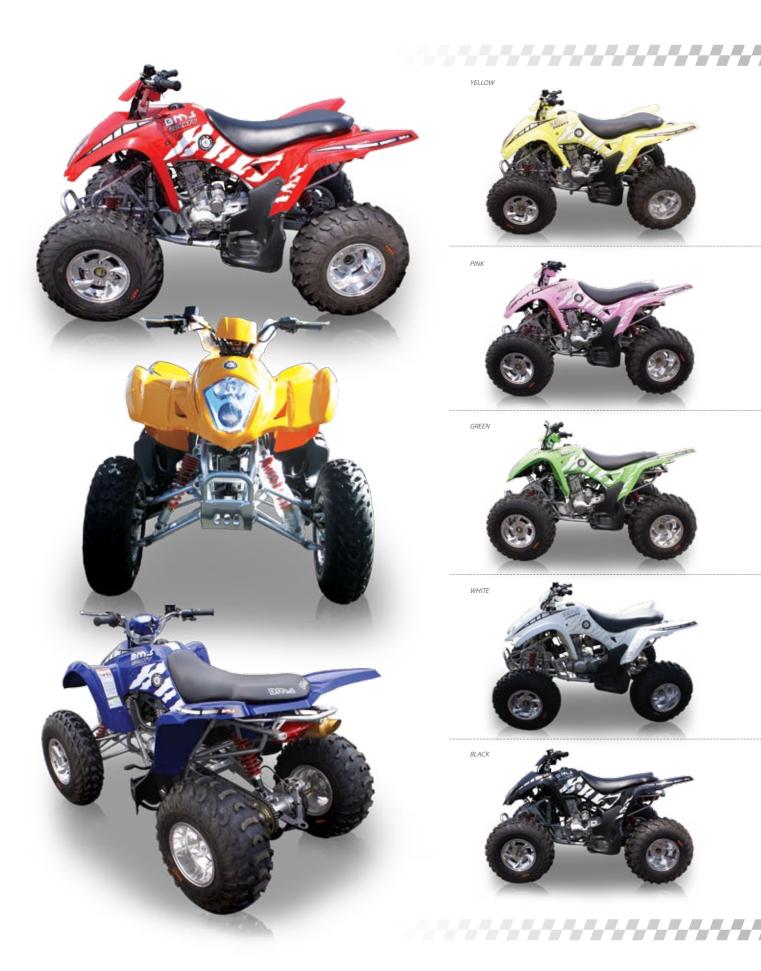

>                |        |
|  | <ul> <li>Climbing Ability</li> </ul>       |        |
|  | <ul> <li>Package L X W X H (in)</li> </ul> |        |
|  | <ul> <li>Qty for 40HQ</li> </ul>           |        |
|  |                                            |        |

Cooling System

Compression Ratio

Max Horse Power(H

Transmission / Drive Line
 Overall L X W X H (in)

Bore

Stroke

Max power

Max Torque

Starter System

Ignition Type

Lubrication

Engine Oil

Wheel Base

LUXURY MODEL



Cooled

63.0

61.2

9.0

15 HP

C.D.I.

Disc / Disc 22x7-10 22x10-10 2.5

330 12V / 20Ah 20

39

rm, Dual coil over shocks arm, Single coil over shock

68.50 X 43.50 X 35.00

Wet Sump

SAE10W-30

15 HP / 7500 RPM

11.4 Lb-Ft / 6000 RPM

Electronic Ignitio

4 speed Manual / Chain Drive 70.00 X 43.00 X 45.00



Front Shock & A-Arm 6 DML



- Reverse Gear in Motor
- Longer, Higher Handle Bar
- Front Reservior Shocks
- New Swing Arm System
- Fully Automatic
- Polished Muffler

Reverse Gear in Engine



Durable Front Bumper



Front Head Light





New Design Swing Arm Rear Hydraulic disc Brake



hand shields

|                                            | Single Cylinder, 4-Stroke, SOHC / 149.5cc |
|--------------------------------------------|-------------------------------------------|
| <ul> <li>Cooling System</li> </ul>         | Air Cooled                                |
| <ul> <li>Bore</li> </ul>                   | 57.0                                      |
| <ul> <li>Stroke</li> </ul>                 | 57.8                                      |
| <ul> <li>Compression Ratio</li> </ul>