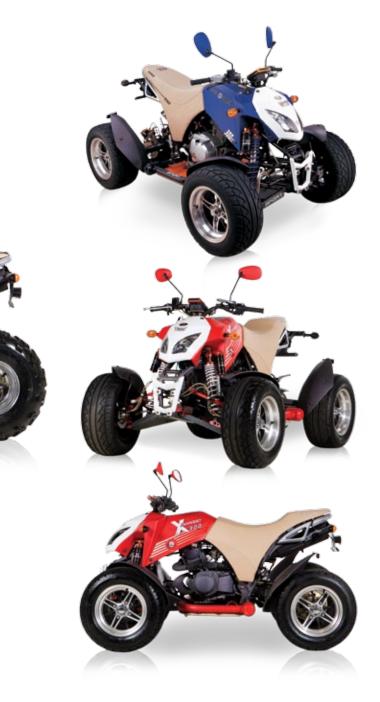

# LUXURY MODEL

AIR COOLED Fan Cooling System

- 21.5 HP Power
- Manual Clutch (5 Speed)
- Aluminum Alloy Wheels
- Reverse Alert

# LUXURY MODEL

E.P.A. C.A.R.B

4 | DML

- 14.75 HP POWER
- Manual Clutch (4 Speed)
- Aluminum Alloy Wheels
- Reverse Alert