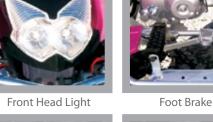

- Reverse Gear in Motor
- Longer, Higher Handle Bar
- Front Reservior Shocks
- New Swing Arm System
- Fully Automatic
- Polished Muffler

Reverse Gear in Engine

Durable Front Bumper

Front Head Light

New Design Swing Arm Rear Hydraulic disc Brake