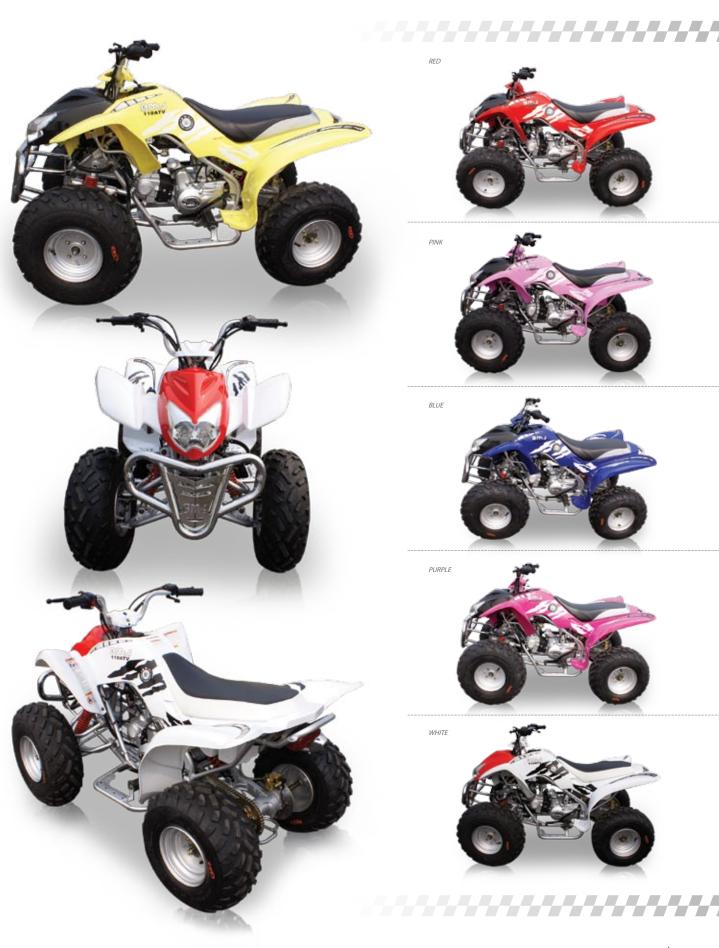

# LUXURY MODEL

AIR COOLED Fan Cooling System

- 21.5 HP Power
- Manual Clutch (5 Speed)
- Aluminum Alloy Wheels
- Reverse Alert

E.P.A. C.A.R.B

4 | DML

- 14.75 HP POWER
- Manual Clutch (4 Speed)
- Aluminum Alloy Wheels
- Reverse Alert