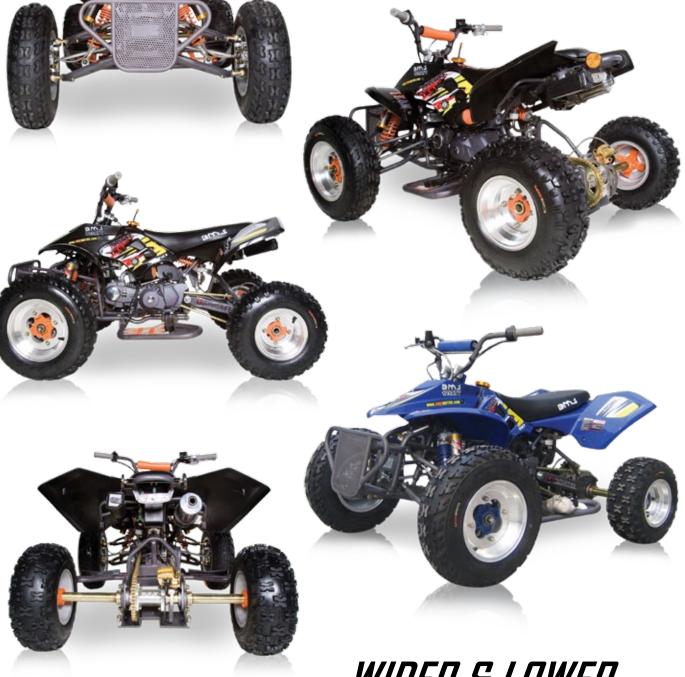

## Excellent Suspension with Good Travel

Rear Brake

New Swing Arm

| Engine Model /Displacement              | Single Cylinder, 4-Stroke, SOHC / 292cc |
|-----------------------------------------|-----------------------------------------|
| <ul> <li>Cooling System</li> </ul>      | Air Cooled                              |
| <ul> <li>Bore</li> </ul>                | 78.0                                    |
| Stroke                                  | 61.2                                    |
| Compression Ratio                       | 8.9                                     |
| Max power                               | 21.95 / 8000 RPM                        |
| <ul> <li>Max Torque</li> </ul>          | 14 Lb-Ft / 6000 RPM                     |
| <ul> <li>Max Horse Power(HP)</li> </ul> | 21.95 HP                                |
| Starter System                          | Electronic Ignition                     |
| Ignition Type                           | C.D.I.                                  |
| Lubrication                             | Wet Sump                                |
| Engine Oil                              | SAE10W-30                               |
| Transmission / Drive Line               | 4 speed Manual / Chain Drive            |
| Overall L X W X H (in)                  | 73.00 X 45.00 X 47.00                   |
| Wheel Base                              | 47.00                                   |
| Ground Clearance                        | 12.00                                   |
| Seat Height                             | 35.00                                   |
| Rider Capacity                          | 1                                       |
| Dry Weight                              | 441                                     |
| Gross Weight                            | 485                                     |
| Brake(F/R)                              | Disc / Disc                             |
| Tire Front                              | 22x7-10                                 |
| <ul> <li>Tire Rear</li> </ul>           | 22x10-10                                |
| Fuel Tank Capacity                      | 2.0                                     |
| <ul> <li>Suspension Front</li> </ul>    | Dual A Arm, Dual Coil Over Shock        |
| <ul> <li>Suspension Rear</li> </ul>     | Swing arm, Single Coil Over Shock.      |
| <ul> <li>AGE Restriction</li> </ul>     | 18                                      |
| <ul> <li>Load Capacity</li> </ul>       | 330                                     |
| Battery                                 | 12V/20Ah                                |
| Climbing Ability                        | 25                                      |
| Package L X W X H (in)                  | 73.00 X 45.00 X 47.00                   |
| Qty for 40HQ                            | 39                                      |

### Excellent Suspension with Good Travel

Rear Disk Brake

Aluminum Wheel

| 18  |   |   | T 💿 |     |
|-----|---|---|-----|-----|
|     |   |   | K   |     |
| A K | • | Ŧ |     |     |
| Ē   |   |   | 1   | 111 |