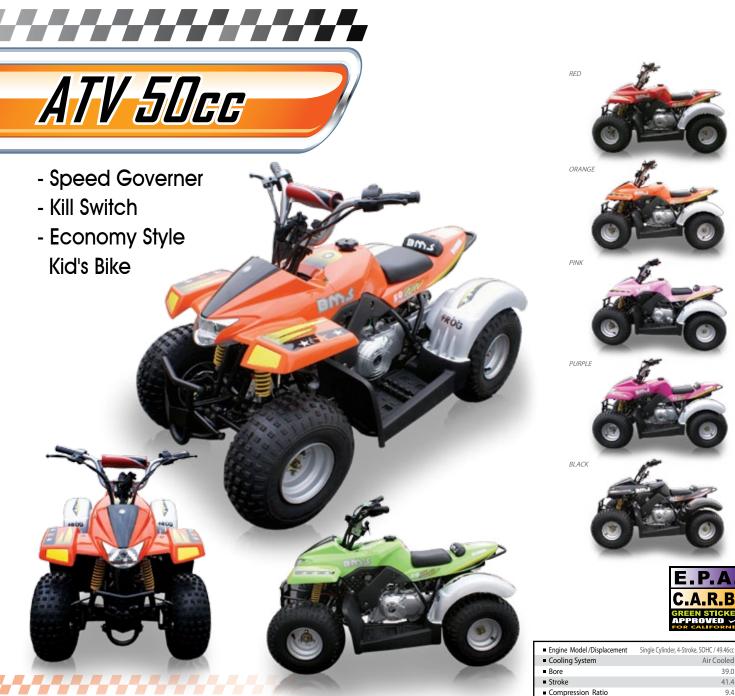

hand shields

|                                            | Single Cylinder, 4-Stroke, SOHC / 149.5cc |
|--------------------------------------------|-------------------------------------------|
| <ul> <li>Cooling System</li> </ul>         | Air Cooled                                |
| <ul> <li>Bore</li> </ul>                   | 57.0                                      |
| <ul> <li>Stroke</li> </ul>                 | 57.8                                      |
| <ul> <li>Compression Ratio</li> </ul>      | 9.0                                       |
| <ul> <li>Max power</li> </ul>              | 8.86 HP / 7500 RPM                        |
| <ul> <li>Max Torque</li> </ul>             | 7 Lb-Ft / 5500 RPM                        |
| <ul> <li>Max Horse Power(HP)</li> </ul>    | 8.86 HP                                   |
| <ul> <li>Starter System</li> </ul>         | Electronic Ignition                       |
| <ul> <li>Ignition Type</li> </ul>          | C.D.I                                     |
| <ul> <li>Lubrication</li> </ul>            | Wet Sump                                  |
| <ul> <li>Engine Oil</li> </ul>             | SAE10W-30                                 |
| Transmission / Drive Line                  | Automatic / Chain Drive                   |
| Overall L X W X H (in)                     | 63.40 X 35.50 X 40.50                     |
| <ul> <li>Wheel Base</li> </ul>             | 43.70                                     |
| <ul> <li>Ground Clearance</li> </ul>       | 12.00                                     |
| <ul> <li>Seat Height</li> </ul>            | 29.00                                     |
| <ul> <li>Rider Capacity</li> </ul>         | 1                                         |
| <ul> <li>Dry Weight</li> </ul>             | 315                                       |
| <ul> <li>Gross Weight</li> </ul>           | 370                                       |
| Brake (F / R)                              | Drum / Disc                               |
| <ul> <li>Tire Front</li> </ul>             | 19x7-8/2.9                                |
| <ul> <li>Tire Rear</li> </ul>              | 19x9.5-8                                  |
| Fuel Tank Capacity                         | 2.0                                       |
| <ul> <li>Suspension Front</li> </ul>       | Dual A-Arm with coil over shocks          |
|                                            | ing Arm with single coil over shock       |
| <ul> <li>AGE Restriction</li> </ul>        | 18                                        |
| <ul> <li>Load Capacity</li> </ul>          | 200                                       |
| <ul> <li>Battery</li> </ul>                | 12V / 9Ah                                 |
| <ul> <li>Climbing Ability</li> </ul>       | 15                                        |
| <ul> <li>Package L X W X H (in)</li> </ul> | 58.00 X 33.00 X 31.00                     |
| <ul> <li>Qty for 40HQ</li> </ul>           | 63                                        |
|                                            |                                           |