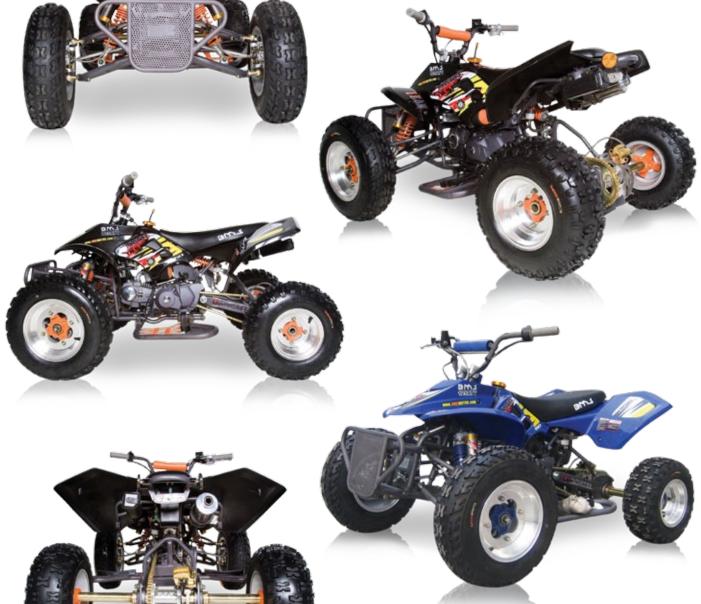

## Excellent Suspension with Good Travel

Rear Brake

New Swing Arm

| Engine Model /Displacement              | Single Cylinder, 4-Stroke, SOHC / 292cc |
|-----------------------------------------|-----------------------------------------|
| <ul> <li>Cooling System</li> </ul>      | Air Cooled                              |
| <ul> <li>Bore</li> </ul>                | 78.0                                    |
| Stroke                                  | 61.2                                    |
| Compression Ratio                       | 8.9                                     |
| Max power                               | 21.95 / 8000 RPM                        |
| <ul> <li>Max Torque</li> </ul>          | 14 Lb-Ft / 6000 RPM                     |
| <ul> <li>Max Horse Power(HP)</li> </ul> | 21.95 HP                                |
| Starter System                          | Electronic Ignition                     |
| Ignition Type                           | C.D.I.                                  |
| Lubrication                             | Wet Sump                                |
| Engine Oil                              | SAE10W-30                               |
| Transmission / Drive Line               | 4 speed Manual / Chain Drive            |
| Overall L X W X H (in)                  | 73.00 X 45.00 X 47.00                   |
| Wheel Base                              | 47.00                                   |
| Ground Clearance                        | 12.00                                   |
| Seat Height                             | 35.00                                   |
| Rider Capacity                          | 1                                       |
| Dry Weight                              | 441                                     |
| Gross Weight                            | 485                                     |
| Brake(F/R)                              | Disc / Disc                             |
| Tire Front                              | 22x7-10                                 |
| <ul> <li>Tire Rear</li> </ul>           | 22x10-10                                |
| Fuel Tank Capacity                      | 2.0                                     |
| <ul> <li>Suspension Front</li> </ul>    | Dual A Arm, Dual Coil Over Shock        |
| <ul> <li>Suspension Rear</li> </ul>     | Swing arm, Single Coil Over Shock.      |
| <ul> <li>AGE Restriction</li> </ul>     | 18                                      |
| <ul> <li>Load Capacity</li> </ul>       | 330                                     |
| Battery                                 | 12V/20Ah                                |
| Climbing Ability                        | 25                                      |
| Package L X W X H (in)                  | 73.00 X 45.00 X 47.00                   |
| Qty for 40HQ                            | 39                                      |

### Excellent Suspension with Good Travel

Rear Disk Brake

Aluminum Wheel

| 18  |   |   | T 💿 |     |
|-----|---|---|-----|-----|
|     |   |   | K   |     |
| A K | • | Ŧ |     |     |
| Ē   |   |   | 1   | 111 |