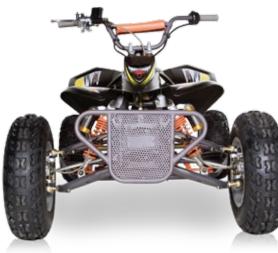

## Excellent Suspension with Good Travel

Rear Brake

New Swing Arm

| Engine Model /Displacement              | Single Cylinder, 4-Stroke, SOHC / 292cc |
|-----------------------------------------|-----------------------------------------|
| <ul> <li>Cooling System</li> </ul>      | Air Cooled                              |
| <ul> <li>Bore</li> </ul>                | 78.0                                    |
| Stroke                                  | 61.2                                    |
| Compression Ratio                       | 8.9                                     |
| Max power                               | 21.95 / 8000 RPM                        |
| <ul> <li>Max Torque</li> </ul>          | 14 Lb-Ft / 6000 RPM                     |
| <ul> <li>Max Horse Power(HP)</li> </ul> | 21.95 HP                                |
| Starter System                          | Electronic Ignition                     |
| Ignition Type                           | C.D.I.                                  |
| Lubrication                             | Wet Sump                                |
| Engine Oil                              | SAE10W-30                               |
| Transmission / Drive Line               | 4 speed Manual / Chain Drive            |
| Overall L X W X H (in)                  | 73.00 X 45.00 X 47.00                   |
| Wheel Base                              | 47.00                                   |
| Ground Clearance                        | 12.00                                   |
| Seat Height                             | 35.00                                   |
| Rider Capacity                          | 1                                       |
| Dry Weight                              | 441                                     |
| Gross Weight                            | 485                                     |
| Brake(F/R)                              | Disc / Disc                             |
| Tire Front                              | 22x7-10                                 |
| <ul> <li>Tire Rear</li> </ul>           | 22x10-10                                |
| Fuel Tank Capacity                      | 2.0                                     |
| <ul> <li>Suspension Front</li> </ul>    | Dual A Arm, Dual Coil Over Shock        |
| <ul> <li>Suspension Rear</li> </ul>     | Swing arm, Single Coil Over Shock.      |
| <ul> <li>AGE Restriction</li> </ul>     | 18                                      |
| <ul> <li>Load Capacity</li> </ul>       | 330                                     |
| Battery                                 | 12V/20Ah                                |
| Climbing Ability                        | 25                                      |
| Package L X W X H (in)                  | 73.00 X 45.00 X 47.00                   |
| Qty for 40HQ                            | 39                                      |

### Excellent Suspension with Good Travel

Rear Disk Brake

Aluminum Wheel

| 18  |   |   | T 💿 |     |
|-----|---|---|-----|-----|
|     |   |   | K   |     |
| A K | • | Ŧ |     |     |
| Ē   |   |   | 1   | 111 |