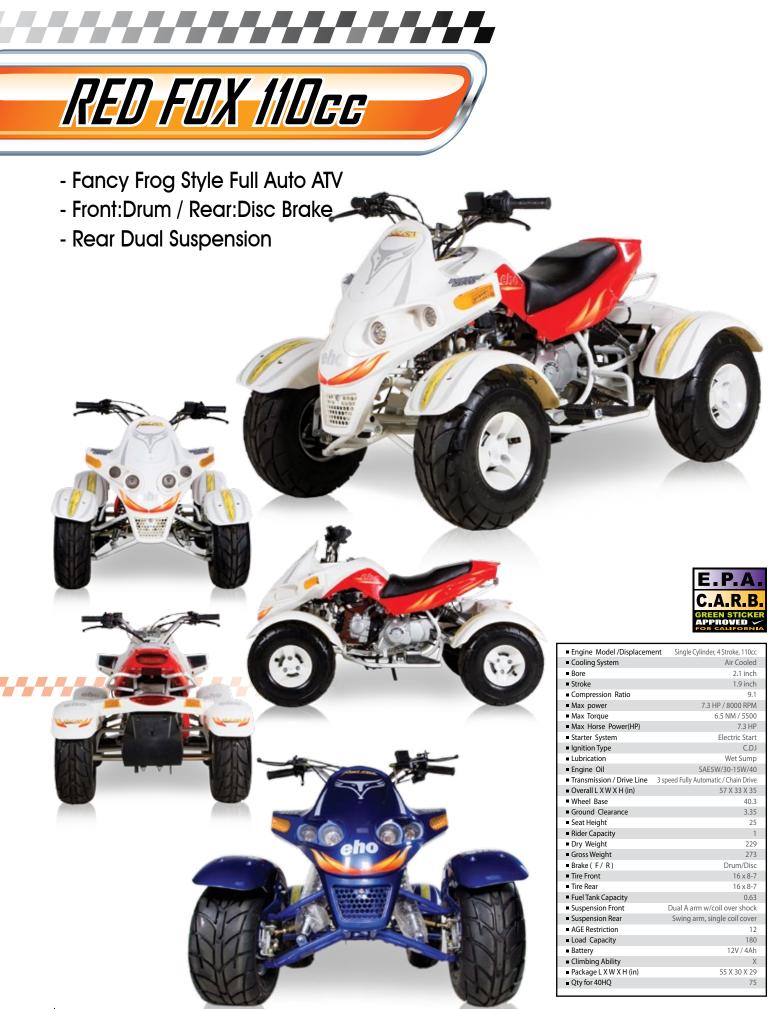

| Drum / Disc                              |
| Tire Front                 | 16x8-7                                   |
| Tire Rear                  | 16x8-7                                   |
| Fuel Tank Capacity         | 1.0                                      |
| Suspension Front           | Dual A-Arm with coil over shocks         |
| Suspension Rear            | Single Swing arm, Single coil over shock |
| AGE Restriction            | 6                                        |
| Load Capacity              | 194                                      |
| Battery                    | 12V / 4Ah                                |
| Climbing Ability           | Х                                        |
| Package L X W X H (in)     | 51.61 X 29.54 X 24.82                    |