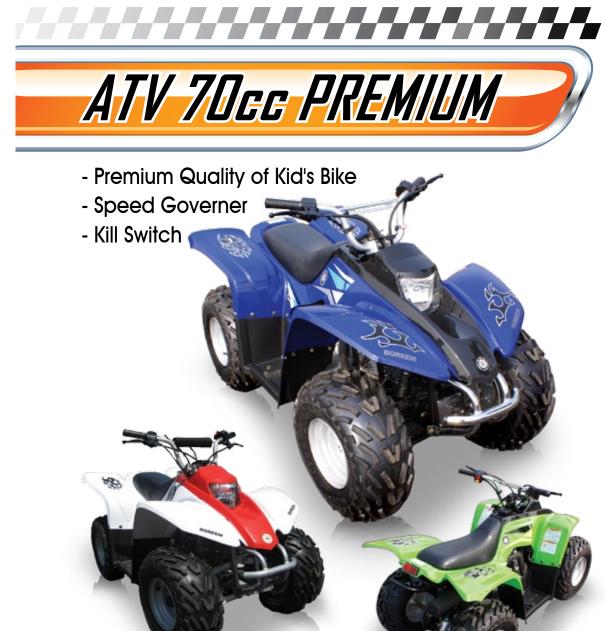

- Reverse Gear in Motor
- Longer, Higher Handle Bar
- Front Reservior Shocks
- New Swing Arm System
- Fully Automatic
- Polished Muffler

Reverse Gear in Engine

Durable Front Bumper

Front Head Light

New Design Swing Arm Rear Hydraulic disc Brake

E.P.A. C.A.R.B.

- New"CST" Tire Equipped
- New Swing Arm System
- Heel Shifter