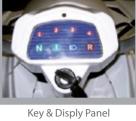

er Shock        |
| <ul> <li>Suspension Rear</li> </ul>     | Swing arm, Single Coil Over Shock.      |
| <ul> <li>AGE Restriction</li> </ul>     | 18                                      |
| <ul> <li>Load Capacity</li> </ul>       | 330                                     |
| Battery                                 | 12V/20Ah                                |
| Climbing Ability                        | 25                                      |
| Package L X W X H (in)                  | 73.00 X 45.00 X 47.00                   |
| Qty for 40HQ                            | 39                                      |

E.P.A. C.A.R.B



4 | DML



- 14.75 HP POWER
- Manual Clutch (4 Speed)
- Aluminum Alloy Wheels
- Reverse Alert



### Excellent Suspension with Good Travel



Rear Disk Brake









Aluminum Wheel

| 18  |   |   | T 💿 |     |
|-----|---|---|-----|-----|
|     |   |   | K   |     |
| A K | • | Ŧ |     |     |
| Ē   |   |   | 1   | 111 |

#### New Swing Arm Design



|  | <ul> <li>Ground Clearance</li> </ul>       |        |
|--|--------------------------------------------|--------|
|  | Seat Height                                |        |
|  | <ul> <li>Rider Capacity</li> </ul>         |        |
|  | <ul> <li>Dry Weight</li> </ul>             |        |
|  | <ul> <li>Gross Weight</li> </ul>           |        |
|  | Brake (F / R)                              |        |
|  | <ul> <li>Tire Front</li> </ul>             |        |
|  | <ul> <li>Tire Rear</li> </ul>              |        |
|  | <ul> <li>Fuel Tank Capacity</li> </ul>     |        |
|  | <ul> <li>Susp