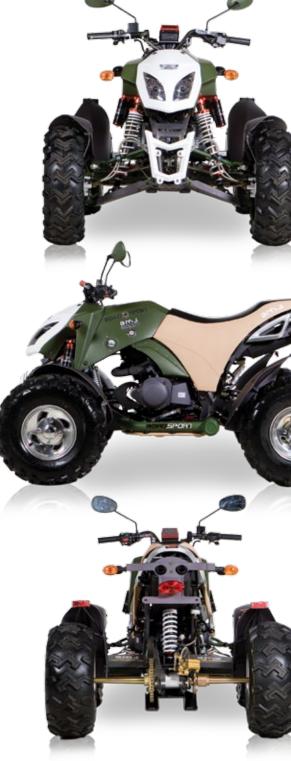

- Powerful, New 300cc Oil-Cooled Engine
- Aluminum Alloy Wheels/Foot Peg
- Innovative New Looking Design

E.P.A. C.A.R.B

Matie Cooled

- Front Reservoir Shock
- Digital Indicator
- Foot Brake / Signal Light / Leather Nerf Bar

| Cooling System            | unquita coorea                                                                                                                                                                                                                                                                                                                                                                                                                                                                                                                                                                                                                                                                                                                                                                                                                                                                                                                                                                                                                                                                                                                                                                                                                                                                                                                                                                                                                                                                                                                                                                                                                                                                                                                                                                                                                                                                                                                                                                                                                                                                                                                   |
|---------------------------|----------------------------------------------------------------------------------------------------------------------------------------------------------------------------------------------------------------------------------------------------------------------------------------------------------------------------------------------------------------------------------------------------------------------------------------------------------------------------------------------------------------------------------------------------------------------------------------------------------------------------------------------------------------------------------------------------------------------------------------------------------------------------------------------------------------------------------------------------------------------------------------------------------------------------------------------------------------------------------------------------------------------------------------------------------------------------------------------------------------------------------------------------------------------------------------------------------------------------------------------------------------------------------------------------------------------------------------------------------------------------------------------------------------------------------------------------------------------------------------------------------------------------------------------------------------------------------------------------------------------------------------------------------------------------------------------------------------------------------------------------------------------------------------------------------------------------------------------------------------------------------------------------------------------------------------------------------------------------------------------------------------------------------------------------------------------------------------------------------------------------------|
| Bore                      | 68.0                                                                                                                                                                                                                                                                                                                                                                                                                                                                                                                                                                                                                                                                                                                                                                                                                                                                                                                                                                                                                                                                                                                                                                                                                                                                                                                                                                                                                                                                                                                                                                                                                                                                                                                                                                                                                                                                                                                                                                                                                                                                                                                             |
| Stroke                    | <b>02.0</b>                                                                                                                                                                                                                                                                                                                                                                                                                                                                                                                                                                                                                                                                                                                                                                                                                                                                                                                                                                                                                                                                                                                                                                                                                                                                                                                                                                                                                                                                                                                                                                                                                                                                                                                                                                                                                                                                                                                                                                                                                                                                                                                      |
| Compression Ratio         | 9.7                                                                                                                                                                                                                                                                                                                                                                                                                                                                                                                                                                                                                                                                                                                                                                                                                                                                                                                                                                                                                                                                                                                                                                                                                                                                                                                                                                                                                                                                                                                                                                                                                                                                                                                                                                                                                                                                                                                                                                                                                                                                                                                              |
| Max power                 | 18.32 HP / 3000 RPM                                                                                                                                                                                                                                                                                                                                                                                                                                                                                                                                                                                                                                                                                                                                                                                                                                                                                                                                                                                                                                                                                                                                                                                                                                                                                                                                                                                                                                                                                                                                                                                                                                                                                                                                                                                                                                                                                                                                                                                                                                                                                                              |
| Max Torque                | 46 Lb-Ft / 5000 RPM                                                                                                                                                                                                                                                                                                                                                                                                                                                                                                                                                                                                                                                                                                                                                                                                                                                                                                                                                                                                                                                                                                                                                                                                                                                                                                                                                                                                                                                                                                                                                                                                                                                                                                                                                                                                                                                                                                                                                                                                                                                                                                              |
| Max Horse Power(HP)       | 18322HP / 3600 RPM                                                                                                                                                                                                                                                                                                                                                                                                                                                                                                                                                                                                                                                                                                                                                                                                                                                                                                                                                                                                                                                                                                                                                                                                                                                                                                                                                                                                                                                                                                                                                                                                                                                                                                                                                                                                                                                                                                                                                                                                                                                                                                               |
| Starter System            | Electronic Ignition                                                                                                                                                                                                                                                                                                                                                                                                                                                                                                                                                                                                                                                                                                                                                                                                                                                                                                                                                                                                                                                                                                                                                                                                                                                                                                                                                                                                                                                                                                                                                                                                                                                                                                                                                                                                                                                                                                                                                                                                                                                                                                              |
| Ignition Type             | C.D.I.                                                                                                                                                                                                                                                                                                                                                                                                                                                                                                                                                                                                                                                                                                                                                                                                                                                                                                                                                                                                                                                                                                                                                                                                                                                                                                                                                                                                                                                                                                                                                                                                                                                                                                                                                                                                                                                                                                                                                                                                                                                                                                                           |
| Lubrication               | Wet Sump                                                                                                                                                                                                                                                                                                                                                                                                                                                                                                                                                                                                                                                                                                                                                                                                                                                                                                                                                                                                                                                                                                                                                                                                                                                                                                                                                                                                                                                                                                                                                                                                                                                                                                                                                                                                                                                                                                                                                                                                                                                                                                                         |
| <b>J</b>                  | E15W-40/SF, -20 : <b>SAE\$\$%%300\$%</b>                                                                                                                                                                                                                                                                                                                                                                                                                                                                                                                                                                                                                                                                                                                                                                                                                                                                                                                                                                                                                                                                                                                                                                                                                                                                                                                                                                                                                                                                                                                                                                                                                                                                                                                                                                                                                                                                                                                                                                                                                                                                                         |
| Transmission / Drive Line |                                                                                                                                                                                                                                                                                                                                                                                                                                                                                                                                                                                                                                                                                                                                                                                                                                                                                                                                                                                                                                                                                                                                                                                                                                                                                                                                                                                                                                                                                                                                                                                                                                                                                                                                                                                                                                                                                                                                                                                                                                                                                                                                  |
| • Overall L X W X H (in)  | 100.00 X 58.06 X 33.06                                                                                                                                                                                                                                                                                                                                                                                                                                                                                                                                                                                                                                                                                                                                                                                                                                                                                                                                                                                                                                                                                                                                                                                                                                                                                                                                                                                                                                                                                                                                                                                                                                                                                                                                                                                                                                                                                                                                                                                                                                                                                                           |
| Wheel Base                | 89.00                                                                                                                                                                                                                                                                                                                                                                                                                                                                                                                                                                                                                                                                                                                                                                                                                                                                                                                                                                                                                                                                                                                                                                                                                                                                                                                                                                                                                                                                                                                                                                                                                                                                                                                                                                                                                                                                                                                                                                                                                                                                                                                            |
| Ground Clearance          | 12.00                                                                                                                                                                                                                                                                                                                                                                                                                                                                                                                                                                                                                                                                                                                                                                                                                                                                                                                                                                                                                                                                                                                                                                                                                                                                                                                                                                                                                                                                                                                                                                                                                                                                                                                                                                                                                                                                                                                                                                                                                                                                                                                            |
| Seat Height               | 20.60                                                                                                                                                                                                                                                                                                                                                                                                                                                                                                                                                                                                                                                                                                                                                                                                                                                                                                                                                                                                                                                                                                                                                                                                                                                                                                                                                                                                                                                                                                                                                                                                                                                                                                                                                                                                                                                                                                                                                                                                                                                                                                                            |
| Rider Capacity            | 2                                                                                                                                                                                                                                                                                                                                                                                                                                                                                                                                                                                                                                                                                                                                                                                                                                                                                                                                                                                                                                                                                                                                                                                                                                                                                                                                                                                                                                                                                                                                                                                                                                                                                                                                                                                                                                                                                                                                                                                                                                                                                                                                |
| Dry Weight                | 946                                                                                                                                                                                                                                                                                                                                                                                                                                                                                                                                                                                                                                                                                                                                                                                                                                                                                                                                                                                                                                                                                                                                                                                                                                                                                                                                                                                                                                                                                                                                                                                                                                                                                                                                                                                                                                                                                                                                                                                                                                                                                                                              |
| Gross Weight              | 1664                                                                                                                                                                                                                                                                                                                                                                                                                                                                                                                                                                                                                                                                                                                                                                                                                                                                                                                                                                                                                                                                                                                                                                                                                                                                                                                                                                                                                                                                                                                                                                                                                                                                                                                                                                                                                                                                                                                                                                                                                                                                                                                             |
| Brake(F/R)                | Disc / Disc                                                                                                                                                                                                                                                                                                                                                                                                                                                                                                                                                                                                                                                                                                                                                                                                                                                                                                                                                                                                                                                                                                                                                                                                                                                                                                                                                                                                                                                                                                                                                                                                                                                                                                                                                                                                                                                                                                                                                                                                                                                                                                                      |
| Tire Front                | 29x8-10                                                                                                                                                                                                                                                                                                                                                                                                                                                                                                                                                                                                                                                                                                                                                                                                                                                                                                                                                                                                                                                                                                                                                                                                                                                                                                                                                                                                                                                                                                                                                                                                                                                                                                                                                                                                                                                                                                                                                                                                                                                                                                                          |
| Tire Rear                 | 23x10-10                                                                                                                                                                                                                                                                                                                                                                                                                                                                                                                                                                                                                                                                                                                                                                                                                                                                                                                                                                                                                                                                                                                                                                                                                                                                                                                                                                                                                                                                                                                                                                                                                                                                                                                                                                                                                                                                                                                                                                                                                                                                                                                         |
| Fuel Tank Capacity        | 2.5                                                                                                                                                                                                                                                                                                                                                                                                                                                                                                                                                                                                                                                                                                                                                                                                                                                                                                                                                                                                                                                                                                                                                                                                                                                                                                                                                                                                                                                                                                                                                                                                                                                                                                                                                                                                                                                                                                                                                                                                                                                                                                                              |
| " 3                       | -arm, Dual C <b>bril diego ehrodies viti t</b> õ <b>o el e Ovoers</b>                                                                                                                                                                                                                                                                                                                                                                                                                                                                                                                                                                                                                                                                                                                                                                                                                                                                                                                                                                                                                                                                                                                                                                                                                                                                                                                                                                                                                                                                                                                                                                                                                                                                                                                                                                                                                                                                                                                                                                                                                                                            |
|                           | le Coil overden den den de la contraction de la<br>contraction de la contraction de la |
| AGE Restriction           | 16                                                                                                                                                                                                                                                                                                                                                                                                                                                                                                                                                                                                                                                                                                                                                                                                                                                                                                                                                                                                                                                                                                                                                                                                                                                                                                                                                                                                                                                                                                                                                                                                                                                                                                                                                                                                                                                                                                                                                                                                                                                                                                                               |
| Load Capacity             | 535                                                                                                                                                                                                                                                                                                                                                                                                                                                                                                                                                                                                                                                                                                                                                                                                                                                                                                                                                                                                                                                                                                                                                                                                                                                                                                                                                                                                                                                                                                                                                                                                                                                                                                                                                                                                                                                                                                                                                                                                                                                                                                                              |
| Battery                   | 12V / 32Ah                                                                                                                                                                                                                                                                                                                                                                                                                                                                                                                                                                                                                                                                                                                                                                                                                                                                                                                                                                                                                                                                                                                                                                                                                                                                                                                                                                                                                                                                                                                                                                                                                                                                                                                                                                                                                                                                                                                                                                                                                                                                                                                       |
| Climbing Ability          | 20 X 66.58 X 45.30                                                                                                                                                                                                                                                                                                                                                                                                                                                                                                                                                                                                                                                                                                                                                                                                                                                                                                                                                                                                                                                                                                                                                                                                                                                                                                                                                                                                                                                                                                                                                                                                                                                                                                                                                                                                                                                                                                                                                                                                                                                                                                               |
| Package L X W X H (in)    | 104.00 X 57.00 X 33.60                                                                                                                                                                                                                                                                                                                                                                                                                                                                                                                                                                                                                                                                                                                                                                                                                                                                                                                                                                                                                                                                                                                                                                                                                                                                                                                                                                                                                                                                                                                                                                                                                                                                                                                                                                                                                                                                                                                                                                                                                                                                                                           |
| Qty for 40HQ              | 40                                                                                                                                                                                                                                                                                                                                                                                                                                                                                                                                                                                                                                                                                                                                                                                                                                                                                                                                                                                                                                                                                                                                                                                                                                                                                                                                                                                                                                                                                                                                                                                                                                                                                                                                                                                                                                                                                                                                                                                                                                                                                                                               |