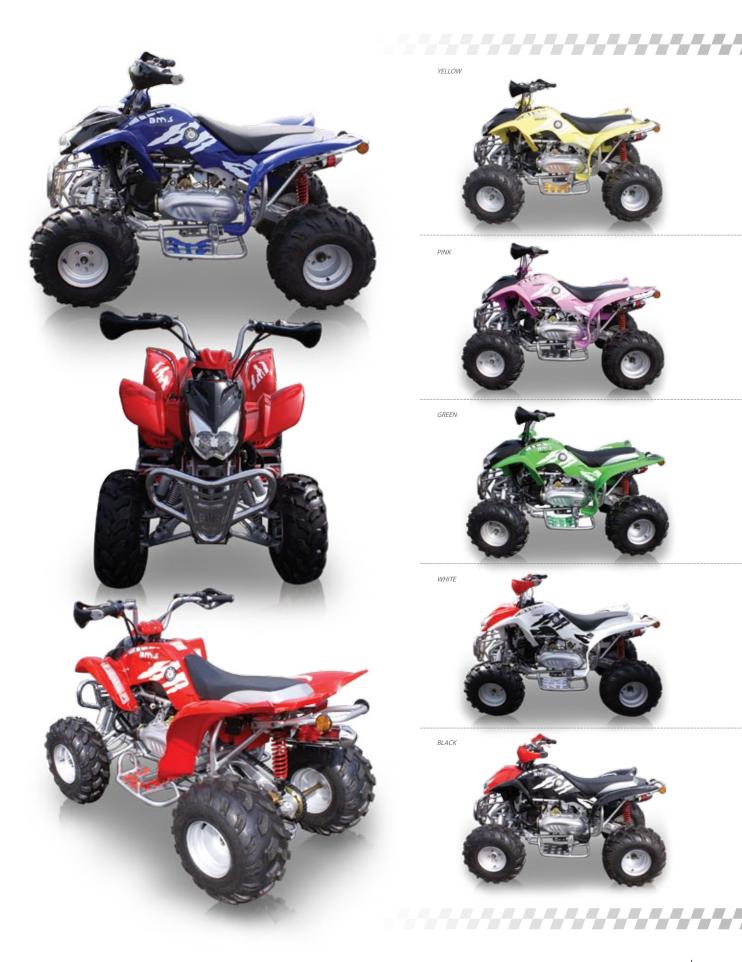

>       | Dual A-Arm with coil over shocks          |
|                                            | ing Arm with single coil over shock       |
| <ul> <li>AGE Restriction</li> </ul>        | 18                                        |
| <ul> <li>Load Capacity</li> </ul>          | 200                                       |
| <ul> <li>Battery</li> </ul>                | 12V / 9Ah                                 |
| <ul> <li>Climbing Ability</li> </ul>       | 15                                        |
| <ul> <li>Package L X W X H (in)</li> </ul> | 58.00 X 33.00 X 31.00                     |
| <ul> <li>Qty for 40HQ</li> </ul>           | 63                                        |
|                                            |                                           |

E.P.A. C.A.R.B.





- New"CST" Tire Equipped
- New Swing Arm System
- Heel Shifter

# Polished Muffler

## Powerful Engine !



**Durable Front Bumper** 



Reservoir Shock



Polished Exhaust & New Swing Arm





Heel Shifter

|                                            | 11000                            | 9000                                     |
|--------------------------------------------|----------------------------------|------------------------------------------|
| Engine Model /Displacement                 | 11044                            | Single Cylinder, 4-Stroke, SOHC / 90cc   |
| <ul> <li>Cooling System</li> </ul>         | Air Cooled                       | 5 7 1 1                                  |
| <ul> <li>Bore</li> </ul>                   | 52.4                             | All Co