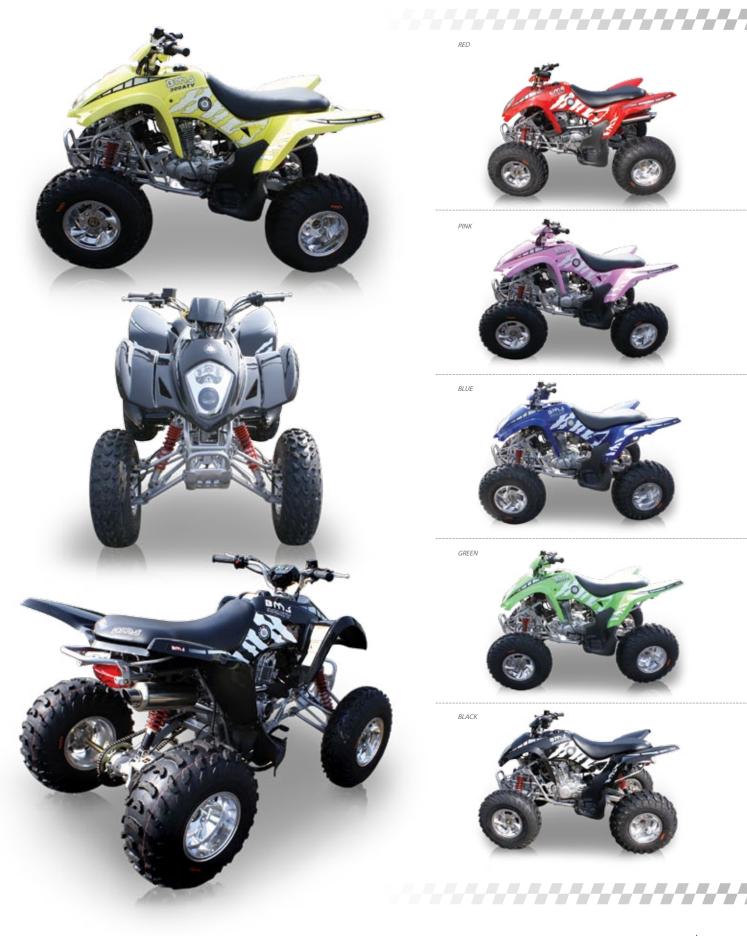

Engine Model /Displacement SinGjeliGydladet, \$456takket /7396cc
 Cooling System Metaiet Cooled

Bon

Innovation Meets Design! Exceeding the LiMITS of Standand ATV Design, Embracing the Future of Motor Sports