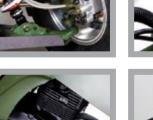

## Excellent Suspension with Good Travel

Rear Brake

New Swing Arm

| Engine Model /Displacement              | Single Cylinder, 4-Stroke, SOHC / 292cc |
|-----------------------------------------|-----------------------------------------|
| <ul> <li>Cooling System</li> </ul>      | Air Cooled                              |
| <ul> <li>Bore</li> </ul>                | 78.0                                    |
| Stroke                                  | 61.2                                    |
| Compression Ratio                       | 8.9                                     |
| Max power                               | 21.95 / 8000 RPM                        |
| <ul> <li>Max Torque</li> </ul>          | 14 Lb-Ft / 6000 RPM                     |
| <ul> <li>Max Horse Power(HP)</li> </ul> | 21.95 HP                                |
| Starter System                          | Electronic Ignition                     |
| Ignition Type                           | C.D.I.                                  |
| Lubrication                             | Wet Sump                                |
| Engine Oil                              | SAE10W-30                               |
| Transmission / Drive Line               | 4 speed Manual / Chain Drive            |
| Overall L X W X H (in)                  | 73.00 X 45.00 X 47.00                   |
| Wheel Base                              | 47.00                                   |
| Ground Clearance                        | 12.00                                   |
| Seat Height                             | 35.00                                   |
| Rider Capacity                          | 1                                       |
| Dry Weight                              | 441                                     |
| Gross Weight                            | 485                                     |
| Brake(F/R)                              | Disc / Disc                             |
| Tire Front                              | 22x7-10                                 |
| <ul> <li>Tire Rear</li> </ul>           | 22x10-10                                |
| Fuel Tank Capacity                      | 2.0                                     |
| <ul> <li>Suspension Front</li> </ul>    | Dual A Arm, Dual Coil Over Shock        |
| <ul> <li>Suspension Rear</li> </ul>     | Swing arm, Single Coil Over Shock.      |
| <ul> <li>AGE Restriction</li> </ul>     | 18                                      |
| <ul> <li>Load Capacity</li> </ul>       | 330                                     |
| Battery                                 | 12V/20Ah                                |
| Climbing Ability                        | 25                                      |
| Package L X W X H (in)                  | 73.00 X 45.00 X 47.00                   |
| Qty for 40HQ                            | 39                                      |

### Excellent Suspension with Good Travel

Rear Disk Brake

Aluminum Wheel

| 18  |   |   | T 💿 |     |
|-----|---|---|-----|-----|
|     |   |   | K   |     |
| A K | • | Ŧ |     |     |
| Ē   |   |   | 1   | 111 |