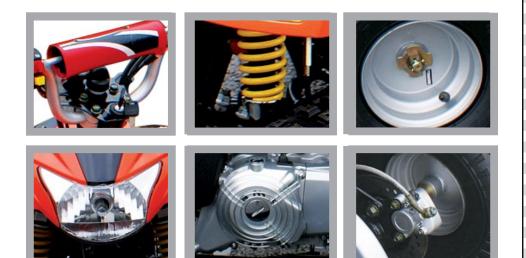

## Excellent Suspension with Good Travel

Rear Brake

New Swing Arm

| Engine Model /Displacement              | Single Cylinder, 4-Stroke, SOHC / 292cc |
|-----------------------------------------|-----------------------------------------|
| <ul> <li>Cooling System</li> </ul>      | Air Cooled                              |
| <ul> <li>Bore</li> </ul>                | 78.0                                    |
| Stroke                                  | 61.2                                    |
| Compression Ratio                       | 8.9                                     |
| Max power                               | 21.95 / 8000 RPM                        |
| <ul> <li>Max Torque</li> </ul>          | 14 Lb-Ft / 6000 RPM                     |
| <ul> <li>Max Horse Power(HP)</li> </ul> | 21.95 HP                                |
| Starter System                          | Electronic Ignition                     |
| Ignition Type                           | C.D.I.                                  |
| Lubrication                             | Wet Sump                                |
| Engine Oil                              | SAE10W-30                               |
| Transmission / Drive Line               | 4 speed Manual / Chain Drive            |
| Overall L X W X H (in)                  | 73.00 X 45.00 X 47.00                   |
| Wheel Base                              | 47.00                                   |
| Ground Clearance                        | 12.00                                   |
| Seat Height                             | 35.00                                   |
| Rider Capacity                          | 1                                       |
| Dry Weight                              | 441                                     |
| Gross Weight                            | 485                                     |
| Brake(F/R)                              | Disc / Disc                             |
| Tire Front                              | 22x7-10                                 |
| <ul> <li>Tire Rear</li> </ul>           | 22x10-10                                |
| Fuel Tank Capacity                      | 2.0                                     |
| <ul> <li>Suspension Front</li> </ul>    | Dual A Arm, Dual Coil Over Shock        |
| <ul> <li>Suspension Rear</li> </ul>     | Swing arm, Single Coil Over Shock.      |
| <ul> <li>AGE Restriction</li> </ul>     | 18                                      |
| <ul> <li>Load Capacity</li> </ul>       | 330                                     |
| Battery                                 | 12V/20Ah                                |
| Climbing Ability                        | 25                                      |
| Package L X W X H (in)                  | 73.00 X 45.00 X 47.00                   |
| Qty for 40HQ                            | 39                                      |

### Excellent Suspension with Good Travel

Rear Disk Brake

Aluminum Wheel

| 18  |   |   | T 💿 |     |
|-----|---|---|-----|-----|
|     |   |   | K   |     |
| A K | • | Ŧ |     |     |
| Ē   |   |   | 1   | 111 |

#### New Swing Arm Design

|  | <ul> <li>Ground Clearance</li> </ul>       |        |
|--|--------------------------------------------|--------|
|  | Seat Height                                |        |
|  | <ul> <li>Rider Capacity</li> </ul>         |        |
|  | <ul> <li>Dry Weight</li> </ul>             |        |
|  | <ul> <li>Gross Weight</li> </ul>           |        |
|  | Brake (F / R)                              |        |
|  | <ul> <li>Tire Front</li> </ul>             |        |
|  | <ul> <li>Tire Rear</li> </ul>              |        |
|  | <ul> <li>Fuel Tank Capacity</li> </ul>     |        |
|  | <ul> <li>Suspension Front</li> </ul>       | Dual A |
|  | <ul> <li>Suspension Rear</li> </ul>        | Swing  |
|  | <ul> <li>AGE Restriction</li> </ul>        |        |
|  | <ul> <li>Load Capacity</li> </ul>          |        |
|  | <ul> <li>Battery</li> </ul>                |        |
|  | <ul> <li>Climbing Ability</li> </ul>       |        |
|  | <ul> <li>Package L X W X H (in)</li> </ul> |        |
|  | <ul> <li>Qty for 40HQ</li> </ul>           |        |
|  |                                            |        |