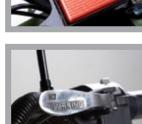

E.P.A. C.A.R.B.

- New"CST" Tire Equipped
- New Swing Arm System
- Heel Shifter

## Powerful Engine !

**Durable Front Bumper** 

Reservoir Shock

Polished Exhaust & New Swing Arm

Heel Shifter

|                                            | 11000                            | 9000                                     |
|--------------------------------------------|----------------------------------|------------------------------------------|
| Engine Model /Displacement                 | 11044                            | Single Cylinder, 4-Stroke, SOHC / 90cc   |
| <ul> <li>Cooling System</li> </ul>         | Air Cooled                       | 5 7 1 1                                  |
| <ul> <li>Bore</li> </ul>                   | 52.4                             | All Cooled                               |
| <ul> <li>Stroke</li> </ul>                 | 49.5                             |                                          |
| Compression Ratio                          |                                  | 85                                       |
| <ul> <li>Max power</li> </ul>              | 7.1 HP / 8500 RPM                | 015                                      |
| <ul> <li>Max Torque</li> </ul>             | 4.4 Lb-Ft / 6500 RPM             |                                          |
| <ul> <li>Max Horse Power(HP)</li> </ul>    |                                  | 6.5 HP                                   |
| <ul> <li>Starter System</li> </ul>         | Electric Start                   |                                          |
| <ul> <li>Ignition Type</li> </ul>          | CDI                              |                                          |
| <ul> <li>Lubrication</li> </ul>            | Wet Sump                         | cion                                     |
| Engine Oil                                 |                                  | SAE 10W-30                               |
| <b>J</b>                                   |                                  | 3-Speed Semi Auto w/ Reverse/Chain Drive |
| <ul> <li>Overall L X W X H (in)</li> </ul> | 58.40 X 34.00 X 37.50            |                                          |
| <ul> <li>Wheel Base</li> </ul>             |                                  | 40.30                                    |
| Ground Clearance                           | 12.00                            | 12.00                                    |
| Seat Height                                | 26.00                            | 26.00                                    |
| <ul> <li>Rider Capacity</li> </ul>         | 1                                | 1                                        |
| Dry Weight                                 | 273                              | 273                                      |
| <ul> <li>Gross Weight</li> </ul>           | 330                              | 330                                      |
| Brake (F/R)                                | Drum / Disc                      | Drum/Disc                                |
| <ul> <li>Tire Front</li> </ul>             | 19x7-8                           | 19x7-8                                   |
| <ul> <li>Tire Rear</li> </ul>              | 18x8-8                           | 18x8-8                                   |
| <ul> <li>Fuel Tank Capacity</li> </ul>     | 2.0                              | 2.0                                      |
| <ul> <li>Suspension Front</li> </ul>       | Dual A-arm, Dual Coil over shock | Dual A-arm,Single Coil Cover             |
| <ul> <li>Suspension Rear</li> </ul>        | Swing Arm , Single Coil over     | Single Swing arm, Single coil cover shoc |
| <ul> <li>AGE Restriction</li> </ul>        | 16                               | 16                                       |
| <ul> <li>Load Capacity</li> </ul>          | 198                              | 194                                      |
| <ul> <li>Battery</li> </ul>                | 12V / 7Ah                        | 12V / 7 Ah                               |
| <ul> <li>Climbing Ability</li> </ul>       | Х                                | Х                                        |
| Package L X W X H (in)                     | 53.60 X 33.50 X 29.20            | 53.60 X 33.50 X 29.20                    |
| Qty for 40HQ                               | 66                               | 66                                       |